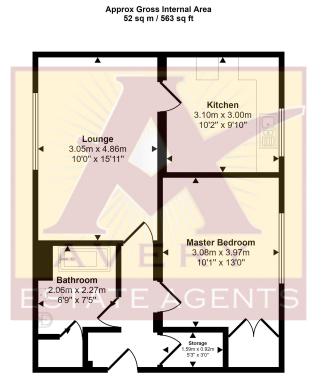

## Asking Price £135,000 Hill View Court, BS22

Address: Hill View Court, BS22 8PR

Floorplan

This floorplan is only for illustrative purposes and is not to scale. Measurements of rooms, doors, windows, and any items are approximate and no responsibility is taken for any error, omission or mis-statement. Icons of items such as bathroom suites are representations only and may not look like the real items. Made with Made Snappy 360.