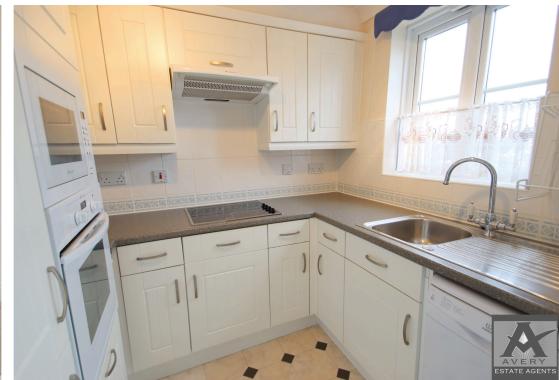

## Asking Price £130,000 Pegasus Court, BS23

Situated in Pegasus Court, within the highly regarded over 60's retirement block, this one bedroom flat briefly comprises; double bedroom, lounge / diner, kitchen, bathroom, and balcony off the lounge/diner to the rear. The block boasts a host of amenities including lift service, well tendered communal gardens, laundry room, residents lounge, a fitness suite and a visitors suite. There is communal secured parking to the rear of the block.