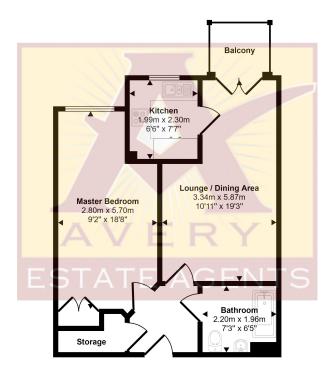

## Approx Gross Internal Area 48 sq m / 521 sq ft

Floorplan

This floorplan is only for illustrative purposes and is not to scale. Measurements of rooms, doors, windows, and any items are approximate and no responsibility is taken for any error, omission or mis-statement. Loons of items such as bathroom suites are representations only and may not look like the real items. Made with Made Snappy 360.