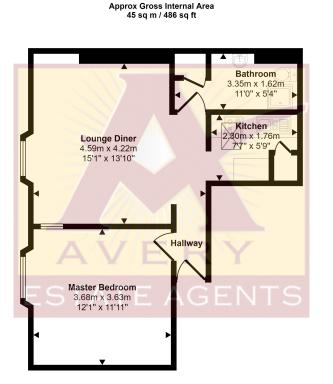

### Asking Price £117,500 South Parade, BS23

Address: 10 South Parade, BS23

Floorplan

This floorplan is only for illustrative purposes and is not to scale. Measurements of rooms, doors, windows, and any items are approximate and no responsibility is taken for any error, ornission or mis-statement. Icons of items such as bathroom suites are representations only and may not look like the real items. Made with Made Snappy 360.