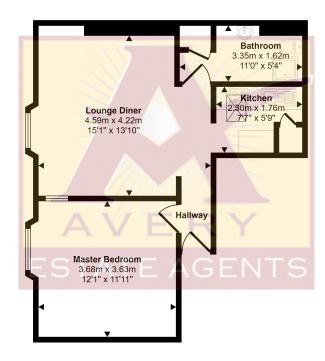

## Approx Gross Internal Area 45 sq m / 486 sq ft

Floorplan

This floorplan is only for illustrative purposes and is not to scale. Measurements of rooms, doors, windows, and any items are approximate and no responsibility is taken for any error, omission or mis-statement. Icons of items such as bathroom suites are representations only and may not look like the real items. Made with Made Snappy 360.