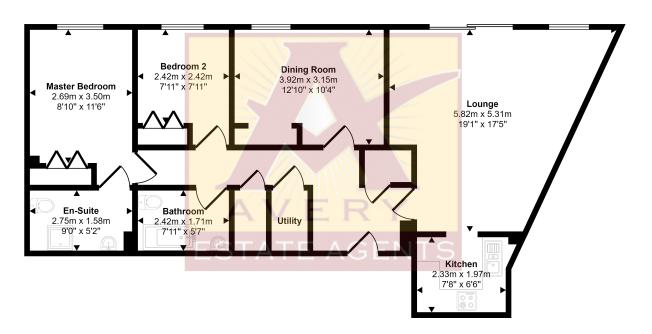

## Approx Gross Internal Area 85 sq m / 919 sq ft

Floorplan

This floorplan is only for illustrative purposes and is not to scale. Measurements of rooms, doors, windows, and any items are approximate and no responsibility is taken for any error, omission or mis-statement. Icons of items such as bathroom suites are representations only and may not look like the real items. Made with Made Snappy 360.