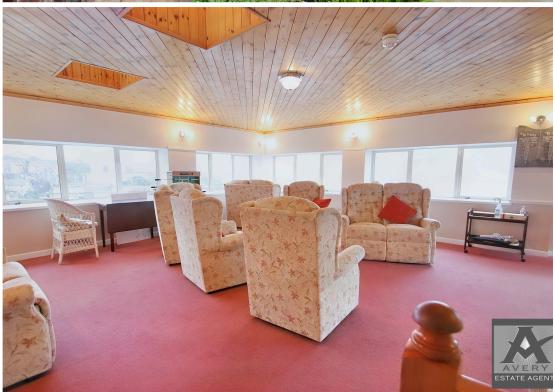

## Asking Price £220,000 Madeira Court, BS23

Avery Estate Agents excitedly present this spacious 2 bedroom purpose built ground floor retirement flat, exclusively for over the 55's. The property briefly comprises; entrance hall, large lounge with rear access to well tendered communal gardens, recently refitted kitchen, dining room, bathroom, 2 double bedrooms with en suite off the master and 3 adequate storage cupboards throughout. Each flat has a designated parking space to the front and ample visitor parking. The highly regarded Madeira Court offers all residents free access to the guest lounge on the ground floor, as well as the viewing lounge on the top floor with seating and a balcony area boasting panoramic views across Weston-Super-Mare, bay and beyond, accessible via a lift within the building. The property is located opposite Marine Lake, a short walk from Weston town centre which boasts great transport links via buses and trains as well as a host of local shops, including the sovereign centre. This light and airy retirement flat requires an internal viewing to be appreciated.

Designated Parking Communal Gardens • EPC Rating D

- N Som Council Tax
   Rand R
- Visitors Lounge
- Ground Floor
   Retirement Flat