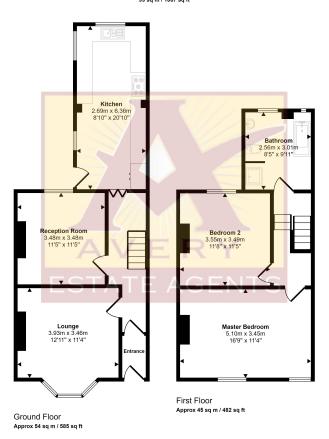

## Approx Gross Internal Area 99 sq m / 1067 sq ft

This floorplan is only for illustrative purposes and is not to scale. Measurements of rooms, doors, windows, and any items are approximate and no responsibility is taken for any error, omission or mis-statement. Icons of items such as bathroom suites are representations only and may not look like the real items. Made with Made Snappy 360.