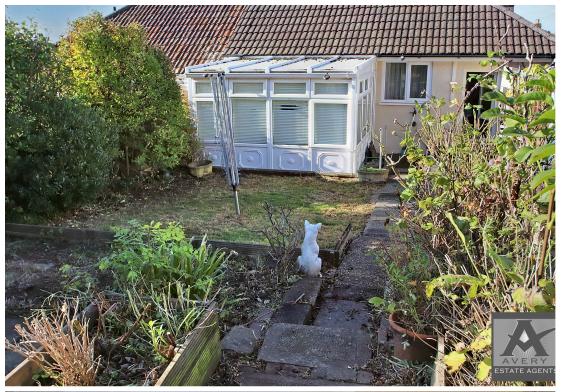

This older style semi detached bungalow is located in an often requested road and offered for sale with no onward chain. The property is positioned between Milton & Worle with their local shops with the number 7 bus service available on Milton Road for Weston town centre etc. The property is larger than you expect from the outside and we would strongly recommend an internal viewing. The accommodation briefly comprises; entrance hall, lounge, kitchen and dining room, conservatory, 2 bedrooms and a bathroom. The are decent sized gardens to the rear.

- Semi Detached Bungalow
- 2 Receptions & 2 Bedrooms
- Good Sized Garden

- N Som Council Tax C EPC Rating D
- Conservatory
- No Onward Chain!