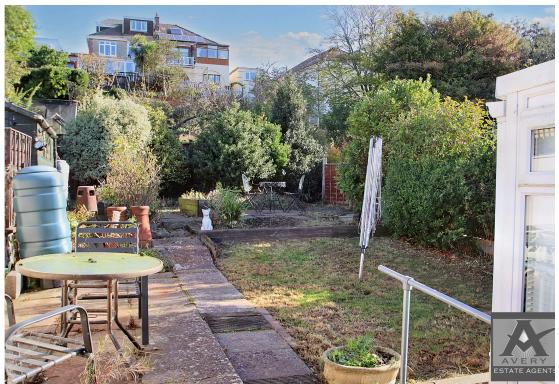

This older style semi detached bungalow is located in an often requested road and offered for sale with no onward chain. The property is positioned between Milton & Worle with their local shops with the number 7 bus service available on Milton Road for Weston town centre etc. The property is larger than you expect from the outside and we would strongly recommend an internal viewing. The accommodation briefly comprises; entrance hall, lounge, kitchen and dining room, conservatory, 2 bedrooms and a bathroom. The are decent sized gardens to the rear.

- Semi Detached Bungalow
- 2 Receptions & 2 Bedrooms
- Good Sized Garden

- N Som Council Tax C EPC Rating D
- Conservatory
- No Onward Chain!