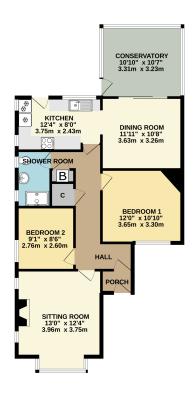

This older style semi detached bungalow is located in an often requested road and offered for sale with no onward chain. The property is positioned between Milton & Worle with their local shops with the number 7 bus service available on Milton Road for Weston town centre etc. The property is larger than you expect from the outside and we would strongly recommend an internal viewing. The accommodation briefly comprises; entrance hall, lounge, kitchen and dining room, conservatory, 2 bedrooms and a bathroom. The are decent sized gardens to the rear.

## Asking Price £275,000 Westbrook Road, BS22

GROUND FLOOR 911 sq.ft. (84.7 sq.m.) approx.

TOTAL FLOOR AREA: 911 sq.ft. (84.7 sq.m.) approx.