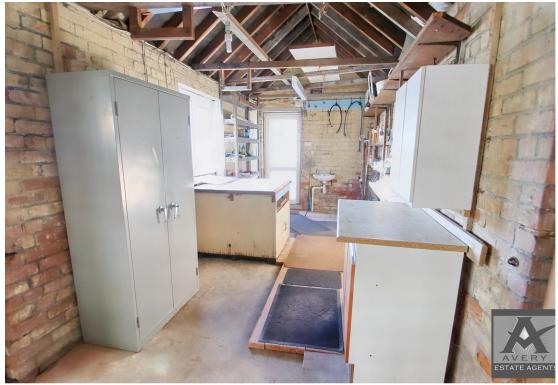

Occupying a desirable corner plot in Mansfield Avenue this semi-detached property offers great family orientated living. The extended ground floor briefly comprises; porch into entrance hall, lounge, kitchen / diner, utility area, shower room with 2 double bedrooms, 1 single bedroom and family bathroom above. There is good parking to the rear of the property in front of the double garage, which also includes a workshop area. To the front and side of the property there are large corner plot gardens with the potential to utilise for extra parking if required. This property is perfect for families or those in search of a property to put their own stamp on.