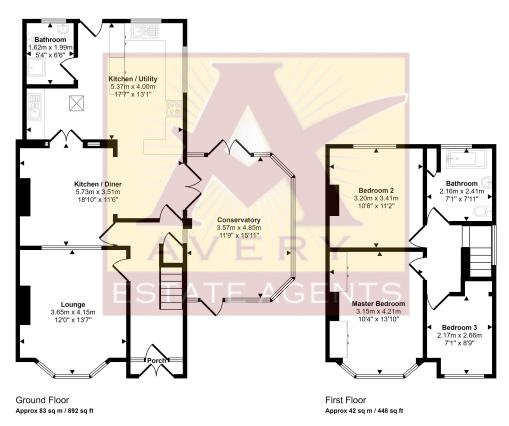

Occupying a desirable corner plot in Mansfield Avenue this semi-detached property offers great family orientated living. The extended ground floor briefly comprises; porch into entrance hall, lounge, kitchen / diner, utility area, shower room with 2 double bedrooms, 1 single bedroom and family bathroom above. There is good parking to the rear of the property in front of the double garage, which also includes a workshop area. To the front and side of the property there are large corner plot gardens with the potential to utilise for extra parking if required. This property is perfect for families or those in search of a property to put their own stamp on.

## Approx Gross Internal Area 125 sq m / 1341 sq ft

This floorplan is only for illustrative purposes and is not to scale. Measurements of rooms, doors, windows, and any items are approximate and no responsibility is taken for any error, omission or mis-statement. Lons of items such as bathroom suites are representations only and may not look like the real items. Made with Made Snappy 360.