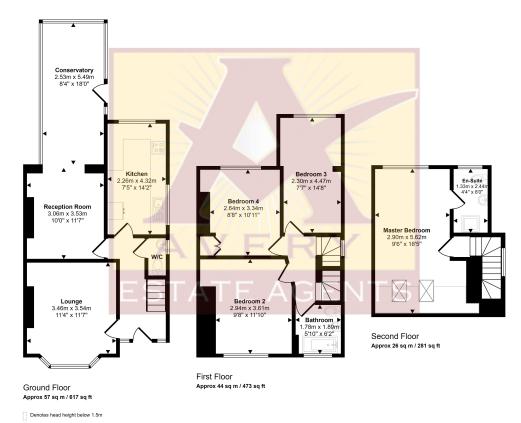

Avery are pleased to offer this vastly extended 4 bedroom semi-detached to the market. Split across three floors and briefly comprising; entrance porch, entrance hall, lounge with wood burner, cloakroom, kitchen, to 2nd floor boasting a large master bedroom with built in storage, velux windows and an en-suite. The layout is orientated for family living and also benefits ample parking to the front and an enclosed garden to the rear which also contains a garden office / storage room.

## Approx Gross Internal Area 127 sq m / 1371 sq ft

This floorplan is only for illustrative purposes and is not to scale. Measurements of rooms, doors, windows, and any items are approximate and no responsibility is taken for any error, omission or mis-statement. Loons of flems such as bathroom sultes are representations only and may not look like the teal libras. Made with Made Snappy 360.