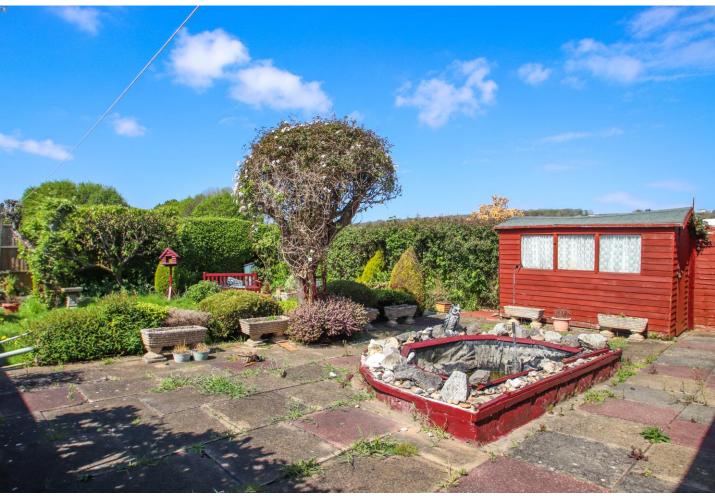

# Avery's View

A good size detached bungalow situated within a quiet road in Milton. This home is offered to the market with no onward chain and benefits a west facing rear garden, off street parking and a garage. The accommodation comprises; lounge, kitchen / diner, 2 double bedrooms and a bathroom, plus built in storage space. A viewing is advised to appreciate the space offer.

#### **Star Features**

- Detached Bungalow
- No Onward Chain
- 2 Double Bedrooms
- Off Street Parking & Garage
- West Facing Rear Garden
- EPC Rating D | Council Tax Band D