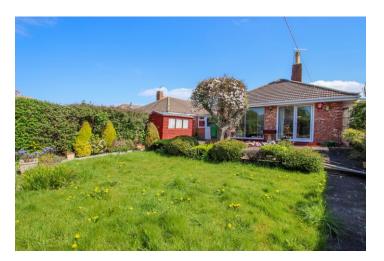

# Avery's View

A good size detached bungalow situated within a quiet road in Milton. This home is offered to the market with no onward chain and benefits a west facing rear garden, off street parking and a garage. The accommodation comprises; lounge, kitchen / diner, 2 double bedrooms and a bathroom, plus built in storage space. A viewing is advised to appreciate the space offer.

#### **Star Features**

- Detached Bungalow
- No Onward Chain
- 2 Double Bedrooms
- Off Street Parking & Garage
- West Facing Rear Garden
- EPC Rating D | Council Tax Band D