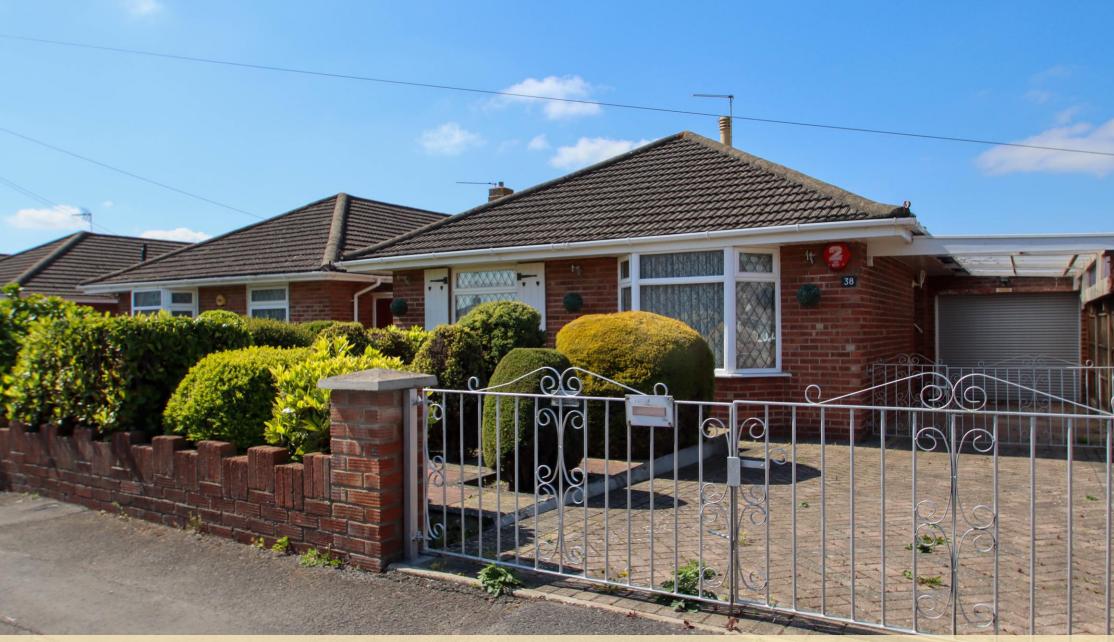

38 Ewart Road, Milton, Weston-s-Mare, N Somerset, BS22 8NX

£320,000

# Avery's View

A good size detached bungalow situated within a quiet road in Milton. This home is offered to the market with no onward chain and benefits a west facing rear garden, off street parking and a garage. The accommodation comprises; lounge, kitchen / diner, 2 double bedrooms and a bathroom, plus built in storage space. A viewing is advised to appreciate the space offer.

#### **Star Features**

- Detached Bungalow
- No Onward Chain
- 2 Double Bedrooms
- Off Street Parking & Garage
- West Facing Rear Garden
- EPC Rating D | Council Tax Band D