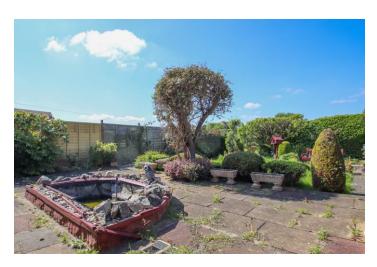

# Avery's View

A good size detached bungalow situated within a quiet road in Milton. This home is offered to the market with no onward chain and benefits a west facing rear garden, off street parking and a garage. The accommodation comprises; lounge, kitchen / diner, 2 double bedrooms and a bathroom, plus built in storage space. A viewing is advised to appreciate the space offer.

#### **Star Features**

- Detached Bungalow
- No Onward Chain
- 2 Double Bedrooms
- Off Street Parking & Garage
- West Facing Rear Garden
- EPC Rating D | Council Tax Band D