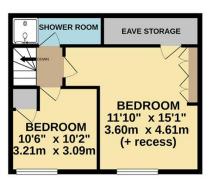

The full accommodation comprises; lounge, dining room, sitting room, kitchen / breakfast room, downstairs WC, 4 bedrooms, a bathroom and a shower room.

Made with Metropix @2021

1ST FLOOR

2ND FLOOR