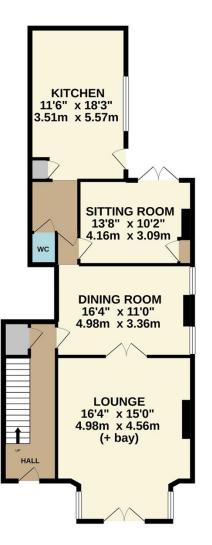

The full accommodation comprises; lounge, dining room, sitting room, kitchen / breakfast room, downstairs WC, 4 bedrooms, a bathroom and a shower room.

GROUND FLOOR

Whilst every attempt has been made to ensure the accuracy of the floorplan contained here, measurements of doors, windows, rooms and any other items are approximate and no responsibility is taken for any error, omission or mis-statement. This plan is for illustrative purposes only and should be used as such by any prospective purchaser. The services, systems and appliances shown have not been tested and no guarantee as to their operability or efficiency can be given.

Made with Metropix @2021

1ST FLOOR

2ND FLOOR