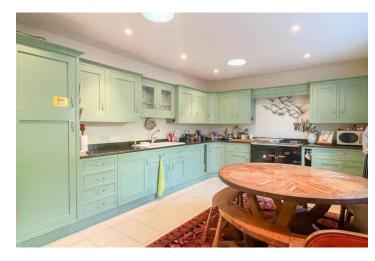

# Avery's View

A wonderful 3 storey period property situated on Worle Hillside with views towards the Mendips. A viewing is strongly advised to truly appreciate what's on offer!

This lovely home has been well looked after by the current owners, who have extended the property to the rear to provide a large kitchen / breakfast room. Outside the property, there is off street parking, a garage, a utility and storage outbuilding, a side garden and a raised patio area with a large area of lawn to the rear which enjoys plenty of sunshine throughout the day.

The full accommodation comprises; lounge, dining room, sitting room, kitchen / breakfast room, downstairs WC, 4 bedrooms, a bathroom and a shower room.