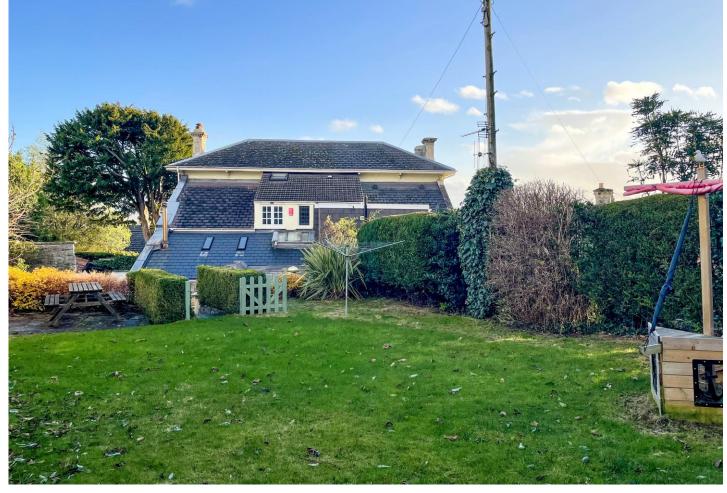

# Avery's View

A wonderful 3 storey period property situated on Worle Hillside with views towards the Mendips. A viewing is strongly advised to truly appreciate what's on offer!

This lovely home has been well looked after by the current owners, who have extended the property to the rear to provide a large kitchen / breakfast room. Outside the property, there is off street parking, a garage, a utility and storage outbuilding, a side garden and a raised patio area with a large area of lawn to the rear which enjoys plenty of sunshine throughout the day.