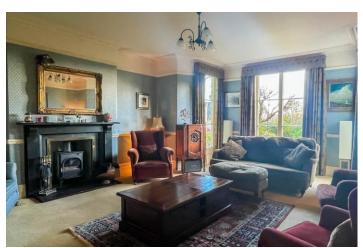

The full accommodation comprises; lounge, dining room, sitting room, kitchen / breakfast room, downstairs WC, 4 bedrooms, a bathroom and a shower room.