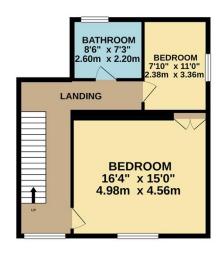

The full accommodation comprises; lounge, dining room, sitting room, kitchen / breakfast room, downstairs WC, 4 bedrooms, a bathroom and a shower room.

Made with Metropix @2021

1ST FLOOR

2ND FLOOR