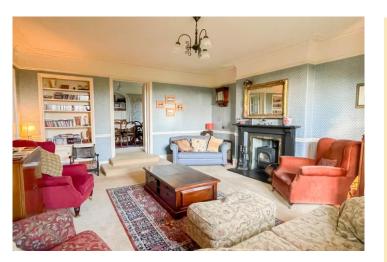

The full accommodation comprises; lounge, dining room, sitting room, kitchen / breakfast room, downstairs WC, 4 bedrooms, a bathroom and a shower room.