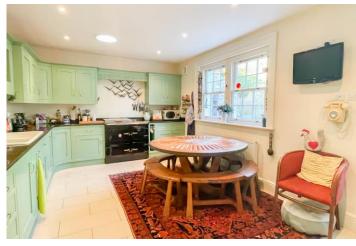

# Avery's View

A wonderful 3 storey period property situated on Worle Hillside with views towards the Mendips. A viewing is strongly advised to truly appreciate what's on offer!

This lovely home has been well looked after by the current owners, who have extended the property to the rear to provide a large kitchen / breakfast room. Outside the property, there is off street parking, a garage, a utility and storage outbuilding, a side garden and a raised patio area with a large area of lawn to the rear which enjoys plenty of sunshine throughout the day.

The full accommodation comprises; lounge, dining room, sitting room, kitchen / breakfast room, downstairs WC, 4 bedrooms, a bathroom and a shower room.