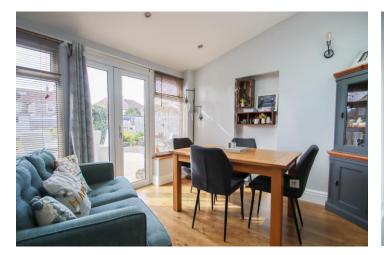

The accommodation comprises; lounge, sitting room with a rear extension providing a dining area, kitchen, downstairs WC, 4 bedrooms (3 doubles) and a bathroom. There are wood burners in both the lounge and the sitting room, ideal for keeping warm in the cold winter nights. A viewing is advised to appreciate what's on offer.