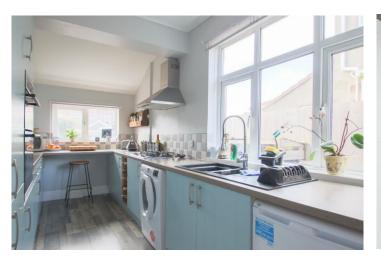

The accommodation comprises; lounge, sitting room with a rear extension providing a dining area, kitchen, downstairs WC, 4 bedrooms (3 doubles) and a bathroom. There are wood burners in both the lounge and the sitting room, ideal for keeping warm in the cold winter nights. A viewing is advised to appreciate what's on offer.