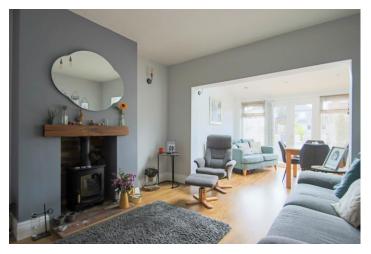

The accommodation comprises; lounge, sitting room with a rear extension providing a dining area, kitchen, downstairs WC, 4 bedrooms (3 doubles) and a bathroom. There are wood burners in both the lounge and the sitting room, ideal for keeping warm in the cold winter nights. A viewing is advised to appreciate what's on offer.