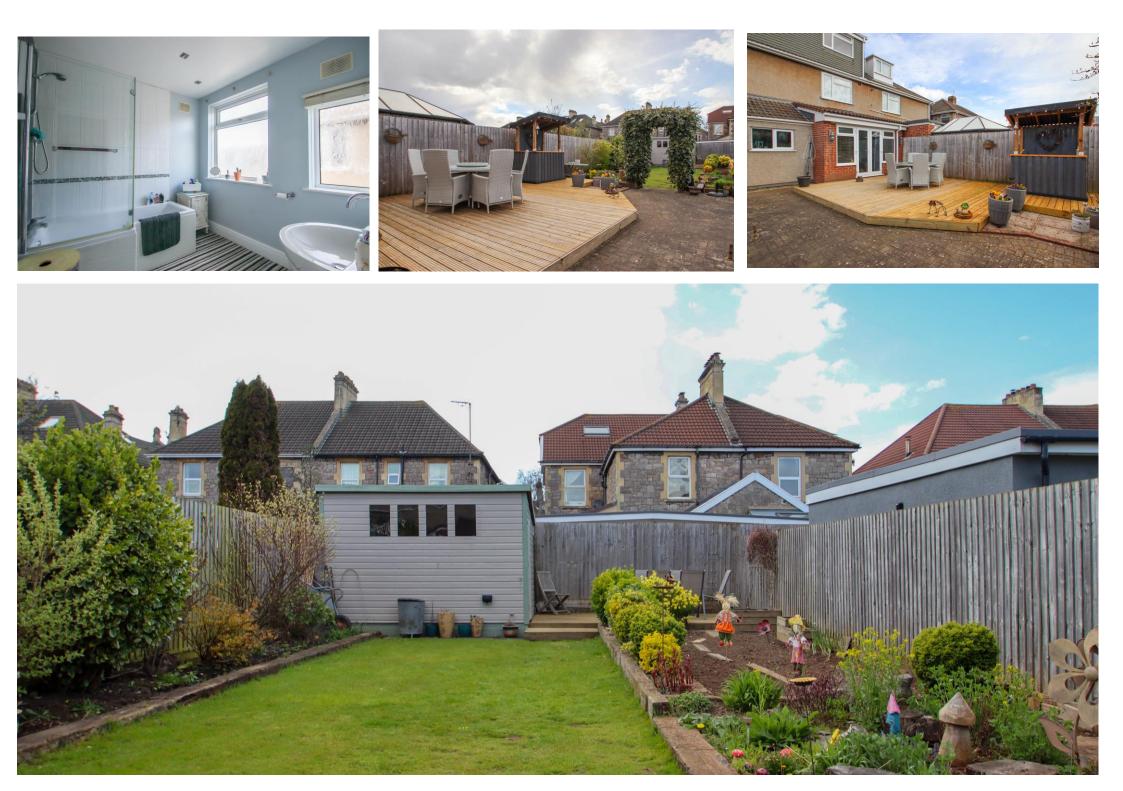

# Avery's View

A well presented 4 bedroom semi-detached house situated within a quiet Cul-De-Sac with a dormer loft conversion to create a large 4th bedroom. The property benefits off street parking to the front and a good size west facing rear garden.

The accommodation comprises; lounge, sitting room with a rear extension providing a dining area, kitchen, downstairs WC, 4 bedrooms (3 doubles) and a bathroom. There are wood burners in both the lounge and the sitting room, ideal for keeping warm in the cold winter nights. A viewing is advised to appreciate what's on offer.