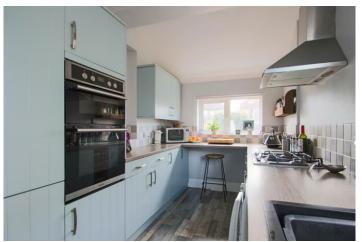

The accommodation comprises; lounge, sitting room with a rear extension providing a dining area, kitchen, downstairs WC, 4 bedrooms (3 doubles) and a bathroom. There are wood burners in both the lounge and the sitting room, ideal for keeping warm in the cold winter nights. A viewing is advised to appreciate what's on offer.