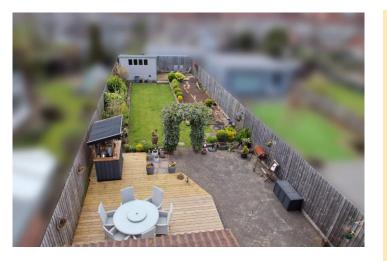

# Avery's View

A well presented 4 bedroom semi-detached house situated within a quiet Cul-De-Sac with a dormer loft conversion to create a large 4th bedroom. The property benefits off street parking to the front and a good size west facing rear garden.

The accommodation comprises; lounge, sitting room with a rear extension providing a dining area, kitchen, downstairs WC, 4 bedrooms (3 doubles) and a bathroom. There are wood burners in both the lounge and the sitting room, ideal for keeping warm in the cold winter nights. A viewing is advised to appreciate what's on offer.