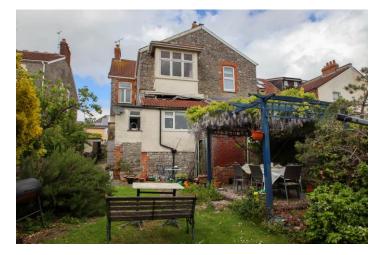

### Avery's View

A large victorian style semi detached house situated on Milton Hillside and benefitting incredible views across Weston-super-Mare towards The Mendips. The property comprises; lounge, sitting room, dining room, kitchen, 4 bedrooms (3 doubles) and a bathroom. There is also a large amount of storage under the property which is accessed via the rear garden.

#### **Star Features**

- Victorian Style Semi Detached House
- 3 Reception Rooms
- 4 Bedrooms
- South Facing Rear Garden
- Views Towards The Mendips
- EPC Rating E | Council Tax Band D