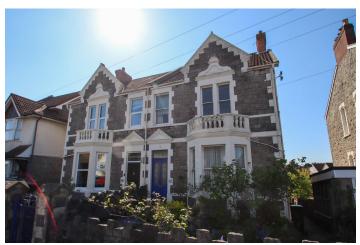

### Avery's View

A large victorian style semi detached house situated on Milton Hillside and benefitting incredible views across Weston-super-Mare towards The Mendips. The property comprises; lounge, sitting room, dining room, kitchen, 4 bedrooms (3 doubles) and a bathroom. There is also a large amount of storage under the property which is accessed via the rear garden.

#### **Star Features**

- Victorian Style Semi Detached House
- 3 Reception Rooms
- 4 Bedrooms
- South Facing Rear Garden
- Views Towards The Mendips
- EPC Rating E | Council Tax Band D