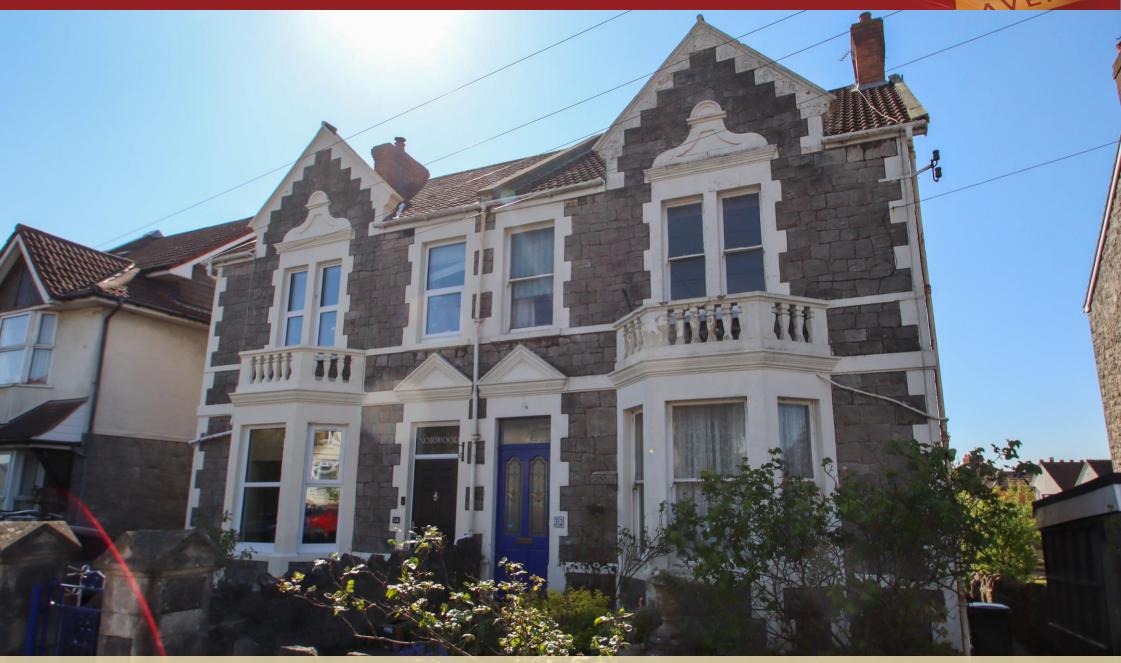

### Avery's View

A large victorian style semi detached house situated on Milton Hillside and benefitting incredible views across Weston-super-Mare towards The Mendips. The property comprises; lounge, sitting room, dining room, kitchen, 4 bedrooms (3 doubles) and a bathroom. There is also a large amount of storage under the property which is accessed via the rear garden.

#### **Star Features**

- Victorian Style Semi Detached House
- 3 Reception Rooms
- 4 Bedrooms
- South Facing Rear Garden
- Views Towards The Mendips
- EPC Rating E | Council Tax Band D