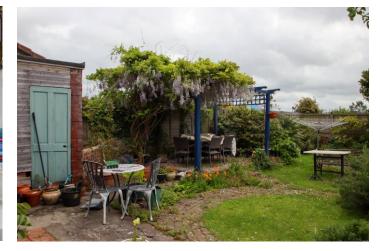

### Avery's View

A large victorian style semi detached house situated on Milton Hillside and benefitting incredible views across Weston-super-Mare towards The Mendips. The property comprises; lounge, sitting room, dining room, kitchen, 4 bedrooms (3 doubles) and a bathroom. There is also a large amount of storage under the property which is accessed via the rear garden.

#### **Star Features**

- Victorian Style Semi Detached House
- 3 Reception Rooms
- 4 Bedrooms
- South Facing Rear Garden
- Views Towards The Mendips
- EPC Rating E | Council Tax Band D