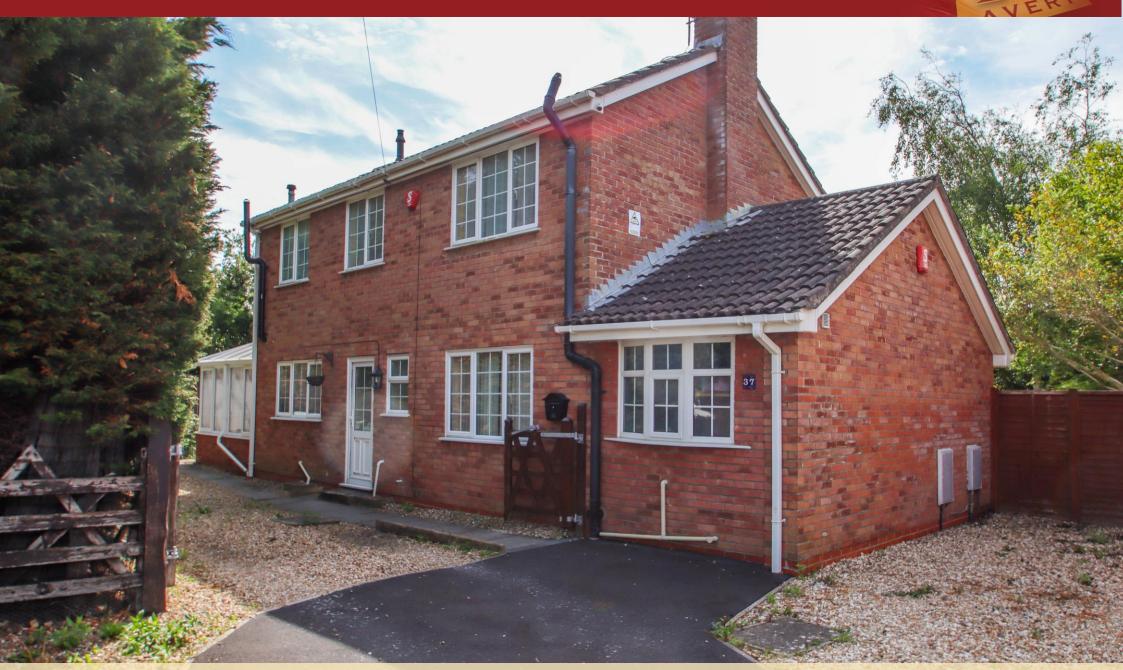

### MATCHING PEOPLE WITH PROPERTY

37 Hatfield Road, Weston-s-Mare, N Somerset, BS23 2UT

£400,000

## Avery's View

A well presented detached house situated within a private position at the end of a popular Cul-De-Sac in Milton. This lovely home benefits plenty of living space including; a lounge, dining room, kitchen, an almost 30ft long conservatory, a double bedroom with en suite on the ground floor and 2 double bedrooms and a bathroom on the first floor with built in storage. Originally, there were 3 bedrooms upstairs, however a large duel aspect master has been created out of 2 of the original bedrooms. The property further benefits off street parking, a detached garage with power, and a mature south facing private garden. A viewing is advised to truly appreciate what's on offer.

#### **Star Features**

- Extended Detached House
- 2 Reception Rooms + Large Conservatory
- 3 Double Bedrooms (1 En-Suite)
- Off Street Parking + Detached Garage
- Mature South Facing Rear Garden
- EPC Rating C | Council Tax Band C