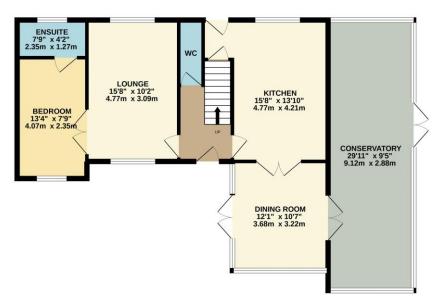

## Avery's View

A well presented detached house situated within a private position at the end of a popular Cul-De-Sac in Milton. This lovely home benefits plenty of living space including; a lounge, dining room, kitchen, an almost 30ft long conservatory, a double bedroom with en suite on the ground floor and 2 double bedrooms and a bathroom on the first floor with built in storage. Originally, there were 3 bedrooms upstairs, however a large duel aspect master has been created out of 2 of the original bedrooms. The property further benefits off street parking, a detached garage with power, and a mature south facing private garden. A viewing is advised to truly appreciate what's on offer.

The Floorplan &/or EPC Rating are provided on behalf of the seller of the property by a third party and delivered to Avery Estate Agents to use as a guide only and cannot be relied upon. Avery assumes no liability or offers no warranty as to the accuracy or validity of the information and provides them for general guidance purposes only.

#### **GROUND FLOOR**

1ST FLOOR

Whilst every attempt has been made to ensure the accuracy of the floorplan contained here, measurements of doors, windows, comes and any other liems are approximate and on responsibility is taken for any error, prospective purchaser. The services, systems and appliances shown have not been tested and no guarante as to their operability or efficiency; can be given.

as to their operability or efficiency; can be given.