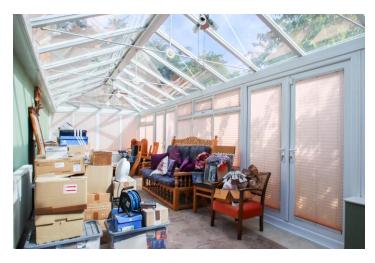

## Avery's View

A well presented detached house situated within a private position at the end of a popular Cul-De-Sac in Milton. This lovely home benefits plenty of living space including; a lounge, dining room, kitchen, an almost 30ft long conservatory, a double bedroom with en suite on the ground floor and 2 double bedrooms and a bathroom on the first floor with built in storage. Originally, there were 3 bedrooms upstairs, however a large duel aspect master has been created out of 2 of the original bedrooms. The property further benefits off street parking, a detached garage with power, and a mature south facing private garden. A viewing is advised to truly appreciate what's on offer.

#### **Star Features**

- Extended Detached House
- 2 Reception Rooms + Large Conservatory
- 3 Double Bedrooms (1 En-Suite)
- Off Street Parking + Detached Garage
- Mature South Facing Rear Garden
- EPC Rating C | Council Tax Band C