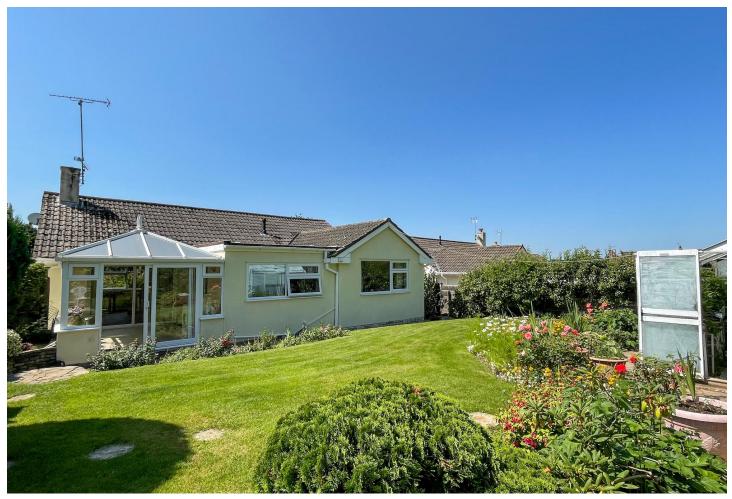

## Avery's View

This large detached bungalow is situated within the popular Bleadon Village. The property benefits a large plot with accommodation comprising; duel aspect lounge, open plan kitchen / diner, 3 double bedrooms, a bathroom and a shower room and benefits a large frontage with longe driveway providing ample off street parking and access to the garage, plus good size front and rear gardens that enjoy plenty of sunshine throughout the summer months. We are truly excited to bring this home to the market and are expecting a high volume of whats on offer. A viewing is advised to appreciate the space that's on offer.

#### **Star Features**

- Detached Bungalow
- Open Plan Lounge / Diner
- 3 Double Bedrooms
- Village Location
- Long Drive with Parking & Garage
- EPC Rating D