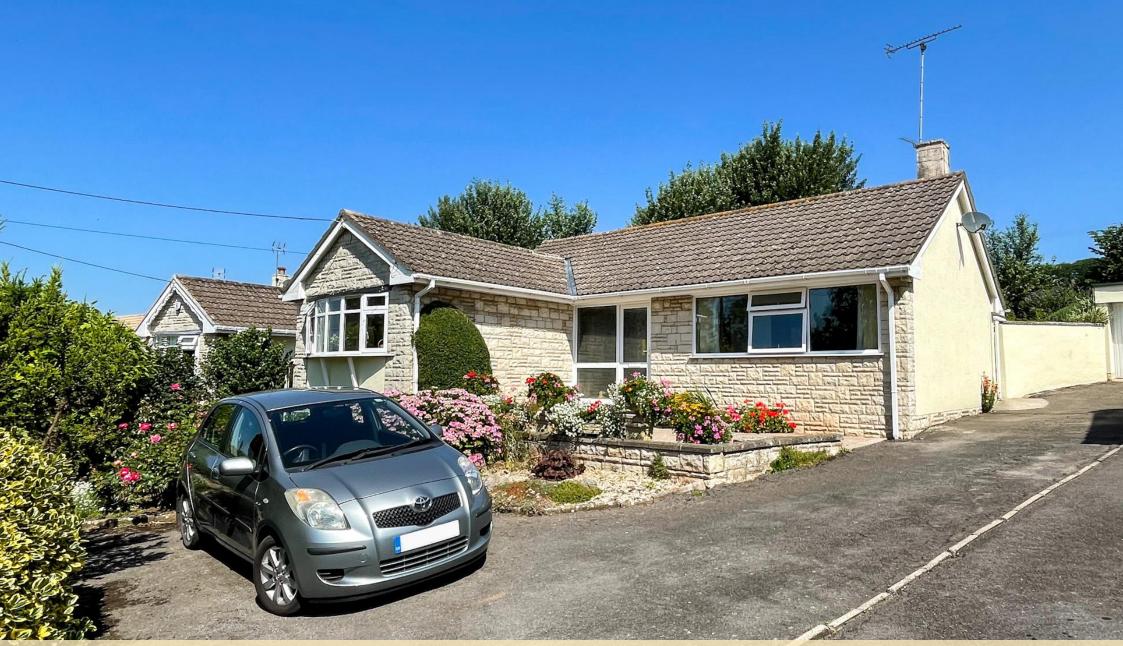

3 Shiplate Road, Bleadon, Weston-s-Mare, N Somerset, BS24 0NG

£475,000

## Avery's View

This large detached bungalow is situated within the popular Bleadon Village. The property benefits a large plot with accommodation comprising; duel aspect lounge, open plan kitchen / diner, 3 double bedrooms, a bathroom and a shower room and benefits a large frontage with longe driveway providing ample off street parking and access to the garage, plus good size front and rear gardens that enjoy plenty of sunshine throughout the summer months. We are truly excited to bring this home to the market and are expecting a high volume of whats on offer. A viewing is advised to appreciate the space that's on offer.

#### **Star Features**

- Detached Bungalow
- Open Plan Lounge / Diner
- 3 Double Bedrooms
- Village Location
- Long Drive with Parking & Garage
- EPC Rating D