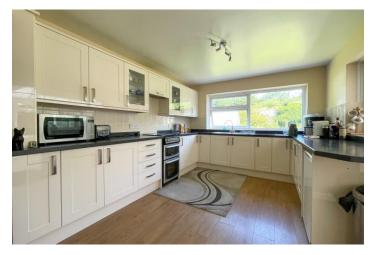

## Avery's View

This large detached bungalow is situated within the popular Bleadon Village. The property benefits a large plot with accommodation comprising; duel aspect lounge, open plan kitchen / diner, 3 double bedrooms, a bathroom and a shower room and benefits a large frontage with longe driveway providing ample off street parking and access to the garage, plus good size front and rear gardens that enjoy plenty of sunshine throughout the summer months. We are truly excited to bring this home to the market and are expecting a high volume of whats on offer. A viewing is advised to appreciate the space that's on offer.

#### **Star Features**

- Detached Bungalow
- Open Plan Lounge / Diner
- 3 Double Bedrooms
- Village Location
- Long Drive with Parking & Garage
- EPC Rating D