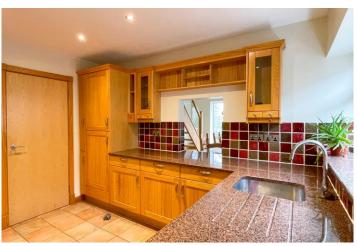

#### Avery's View

A lovely detached bungalow with a loft conversion and self contained basement annexe, situated in a popular road in Milton. The property is offered to the market with no onward chain, and the current owner has recently renovated the property throughout to a great standard, ready to move straight into. The main accommodation of this home comprises; 2 receptions, a kitchen, 3 bedrooms and a bathroom, with a further reception room, kitchen / diner, bedroom, WC and shower room within the basement annexe. A viewing is advised to appreciate what this property has to offer.