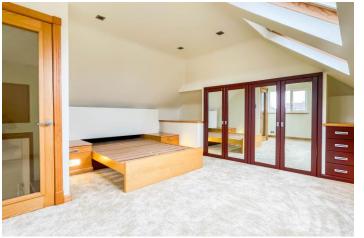

#### Avery's View

A lovely detached bungalow with a loft conversion and self contained basement annexe, situated in a popular road in Milton. The property is offered to the market with no onward chain, and the current owner has recently renovated the property throughout to a great standard, ready to move straight into. The main accommodation of this home comprises; 2 receptions, a kitchen, 3 bedrooms and a bathroom, with a further reception room, kitchen / diner, bedroom, WC and shower room within the basement annexe. A viewing is advised to appreciate what this property has to offer.

#### **Star Features**

- Detached Bungalow with Loft conversion.
- Self-Contained Basement Annexe
- Annexe Ideal for Separate Rental Income
- 3 Bedrooms + 1 in the Annexe
- 2 Receptions + 2 in the Annexe
- No Onward Chain
- EPC Rating D

# NB

The current sellers purchased the property with the attic space converted. They were not provided with building regulations documentation when they purchased the property.