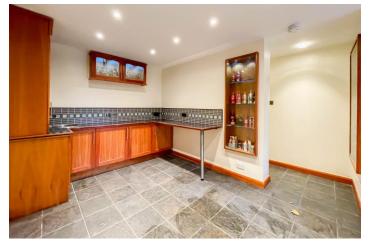

#### Avery's View

A lovely detached bungalow with a loft conversion and self contained basement annexe, situated in a popular road in Milton. The property is offered to the market with no onward chain, and the current owner has recently renovated the property throughout to a great standard, ready to move straight into. The main accommodation of this home comprises; 2 receptions, a kitchen, 3 bedrooms and a bathroom, with a further reception room, kitchen / diner, bedroom, WC and shower room within the basement annexe. A viewing is advised to appreciate what this property has to offer.

#### **Star Features**

- Detached Bungalow with Loft conversion.
- Self-Contained Basement Annexe
- Annexe Ideal for Separate Rental Income
- 3 Bedrooms + 1 in the Annexe
- 2 Receptions + 2 in the Annexe
- No Onward Chain
- EPC Rating D