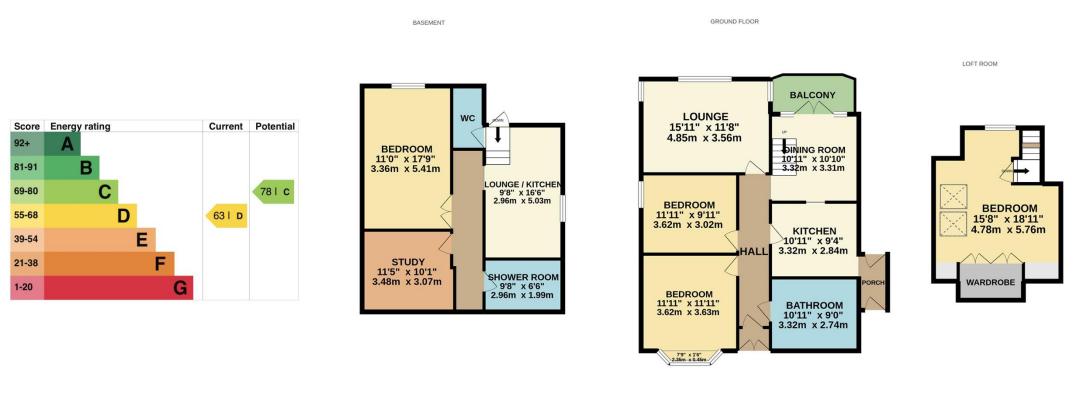

#### **Star Features**

- Detached Bungalow with Loft conversion.
- Self-Contained Basement Annexe
- Annexe Ideal for Separate Rental Income
- 3 Bedrooms + 1 in the Annexe
- 2 Receptions + 2 in the Annexe
- No Onward Chain
- EPC Rating D

The Floorplan &/or EPC Rating are provided on behalf of the seller of the property by a third party and delivered to Avery Estate Agents to use as a guide only and cannot be relied upon. Avery assumes no liability or offers no warranty as to the accuracy or validity of the information and provides them for general guidance purposes only.

Whilst every attempt has been made to ensure the accuracy of the floorplan contained here, measurements of dors, windows, rooms and any other items are approximate and no responsibility is taken for any error, omission or mis-statement. This plan is for illustrative purposes only and should be used as such by any prospective purchaser. The services, systems and appliances shown have not been tested and no guarantee as to their operability or efficiency can be given. Made with Metropix @2021