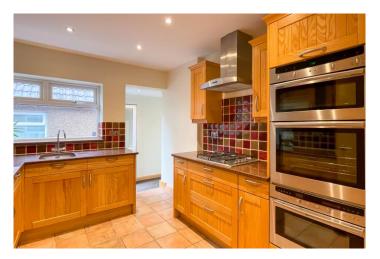

#### Avery's View

A lovely detached bungalow with a loft conversion and self contained basement annexe, situated in a popular road in Milton. The property is offered to the market with no onward chain, and the current owner has recently renovated the property throughout to a great standard, ready to move straight into. The main accommodation of this home comprises; 2 receptions, a kitchen, 3 bedrooms and a bathroom, with a further reception room, kitchen / diner, bedroom, WC and shower room within the basement annexe. A viewing is advised to appreciate what this property has to offer.