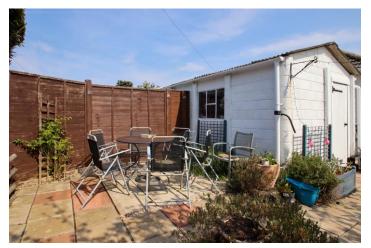

#### Avery's View

A well presented bungalow situated within the very popular Worlebury area with ample off street parking and a detached garage. The property benefits a southerly facing conservatory and rear garden with great features. The accommodation comprises; lounge, kitchen, conservatory, 2 double bedrooms, a bathroom and an en-suite to the master. This home was extended to the rear to create a larger bedroom for the master. A viewing is advised to truly appreciate the space on offer.

#### **Star Features**

- Extended Detached Bungalow
- Off Street Parking + Detached Garage
- 2 Double Bedrooms
- Southerly Facing Conservatory + Rear Garden
- Popular Hillside Location
- EPC Rating D | Council Tax Band D