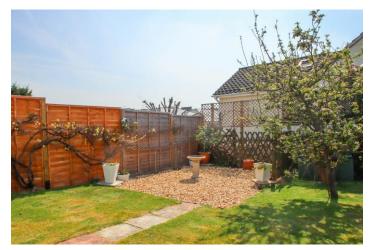

#### Avery's View

A well presented bungalow situated within the very popular Worlebury area with ample off street parking and a detached garage. The property benefits a southerly facing conservatory and rear garden with great features. The accommodation comprises; lounge, kitchen, conservatory, 2 double bedrooms, a bathroom and an en-suite to the master. This home was extended to the rear to create a larger bedroom for the master. A viewing is advised to truly appreciate the space on offer.

#### **Star Features**

- Extended Detached Bungalow
- Off Street Parking + Detached Garage
- 2 Double Bedrooms
- Southerly Facing Conservatory + Rear Garden
- Popular Hillside Location
- EPC Rating D | Council Tax Band D