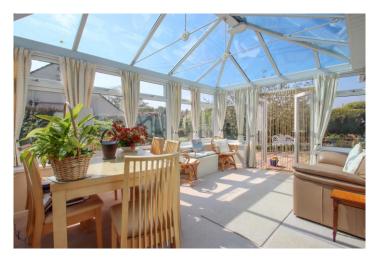

#### Avery's View

A well presented bungalow situated within the very popular Worlebury area with ample off street parking and a detached garage. The property benefits a southerly facing conservatory and rear garden with great features. The accommodation comprises; lounge, kitchen, conservatory, 2 double bedrooms, a bathroom and an en-suite to the master. This home was extended to the rear to create a larger bedroom for the master. A viewing is advised to truly appreciate the space on offer.

#### **Star Features**

- Extended Detached Bungalow
- Off Street Parking + Detached Garage
- 2 Double Bedrooms
- Southerly Facing Conservatory + Rear Garden
- Popular Hillside Location
- EPC Rating D | Council Tax Band D