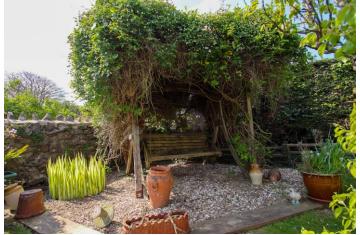

#### Avery's View

A well presented bungalow situated within the very popular Worlebury area with ample off street parking and a detached garage. The property benefits a southerly facing conservatory and rear garden with great features. The accommodation comprises; lounge, kitchen, conservatory, 2 double bedrooms, a bathroom and an en-suite to the master. This home was extended to the rear to create a larger bedroom for the master. A viewing is advised to truly appreciate the space on offer.

#### **Star Features**

- Extended Detached Bungalow
- Off Street Parking + Detached Garage
- 2 Double Bedrooms
- Southerly Facing Conservatory + Rear Garden
- Popular Hillside Location
- EPC Rating D | Council Tax Band D