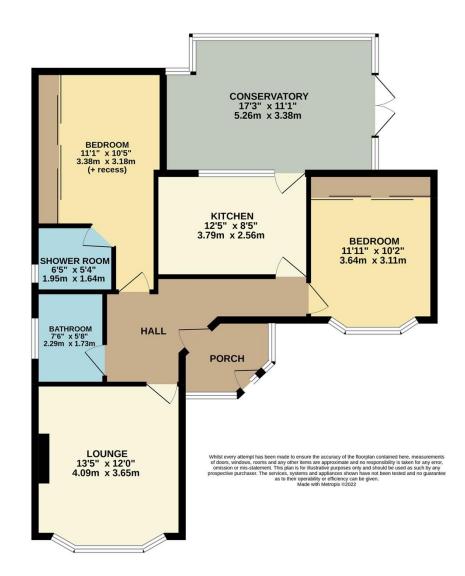

#### Avery's View

A well presented bungalow situated within the very popular Worlebury area with ample off street parking and a detached garage. The property benefits a southerly facing conservatory and rear garden with great features. The accommodation comprises; lounge, kitchen, conservatory, 2 double bedrooms, a bathroom and an en-suite to the master. This home was extended to the rear to create a larger bedroom for the master. A viewing is advised to truly appreciate the space on offer.

#### **Star Features**

- Extended Detached Bungalow
- Off Street Parking + Detached Garage
- 2 Double Bedrooms
- Southerly Facing Conservatory + Rear Garden
- Popular Hillside Location
- EPC Rating D | Council Tax Band D

The Floorplan &/or EPC Rating are provided on behalf of the seller of the property by a third party and delivered to Avery Estate Agents to use as a guide only and cannot be relied upon. Avery assumes no liability or offers no warranty as to the accuracy or validity of the information and provides them for general guidance purposes only.

#### **GROUND FLOOR**

Avery Estate Agents 01934 614893 sales@averyea.co.uk www.averyea.co.uk 199 Milton Road, Weston Super Mare, Bs22 8EF