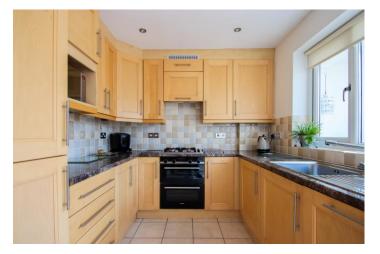

#### Avery's View

A well presented bungalow situated within the very popular Worlebury area with ample off street parking and a detached garage. The property benefits a southerly facing conservatory and rear garden with great features. The accommodation comprises; lounge, kitchen, conservatory, 2 double bedrooms, a bathroom and an en-suite to the master. This home was extended to the rear to create a larger bedroom for the master. A viewing is advised to truly appreciate the space on offer.