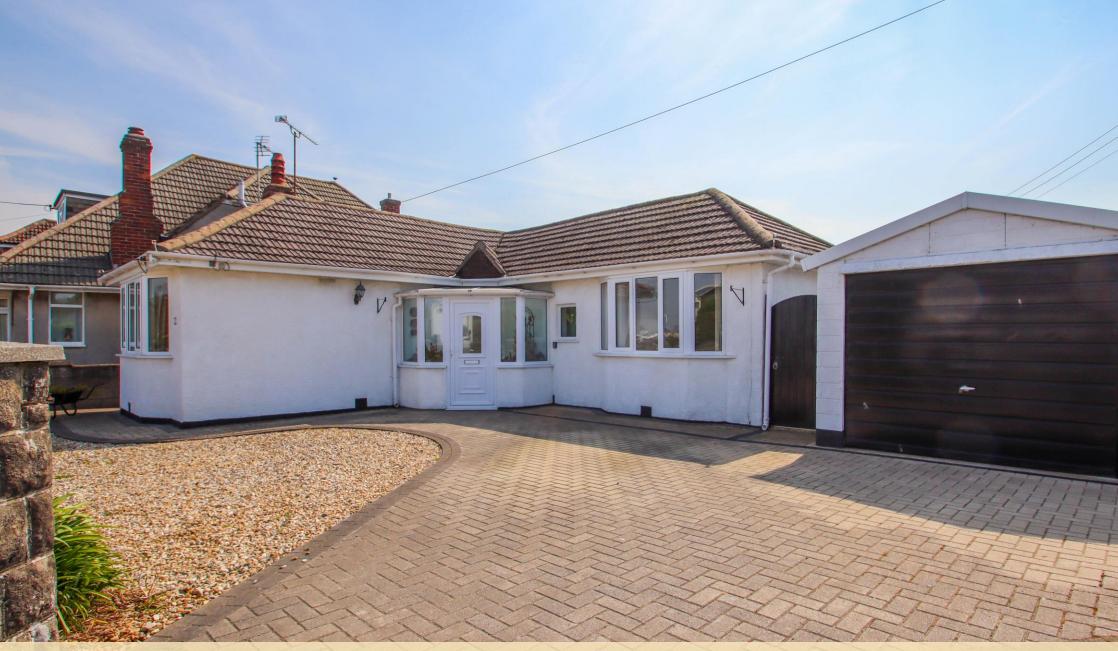

#### Avery's View

A well presented bungalow situated within the very popular Worlebury area with ample off street parking and a detached garage. The property benefits a southerly facing conservatory and rear garden with great features. The accommodation comprises; lounge, kitchen, conservatory, 2 double bedrooms, a bathroom and an en-suite to the master. This home was extended to the rear to create a larger bedroom for the master. A viewing is advised to truly appreciate the space on offer.

#### **Star Features**

- Extended Detached Bungalow
- Off Street Parking + Detached Garage
- 2 Double Bedrooms
- Southerly Facing Conservatory + Rear Garden
- Popular Hillside Location
- EPC Rating D | Council Tax Band D