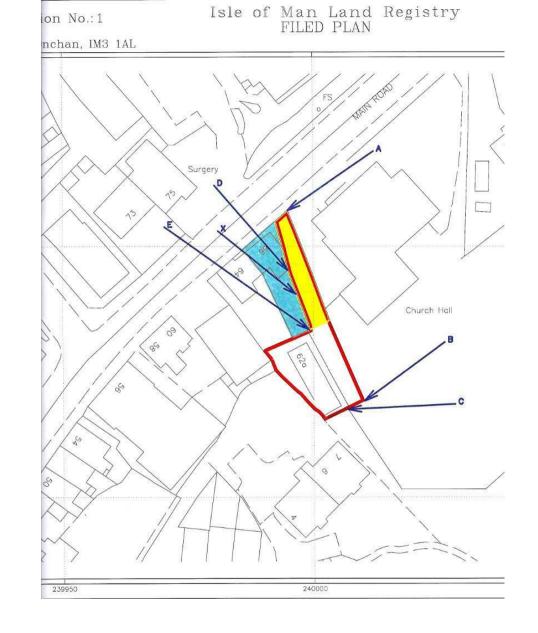

## £169,950 FREEHOLD

Potential Development
Opportunity • Great Location, Convenient
to Onchan Village • Good Sized Plot and
Structure • Lots Of Scope • Off Road
Parking

Agents Note: Whilst every care has been taken to prepare these particulars, they are for guidance purposes only. All measurements are approximate and are for general guidance purposes only and whilst every care has been taken to ensure their accuracy, they should not be relied upon and potential buyers/tenants are advised to recheck the measurements