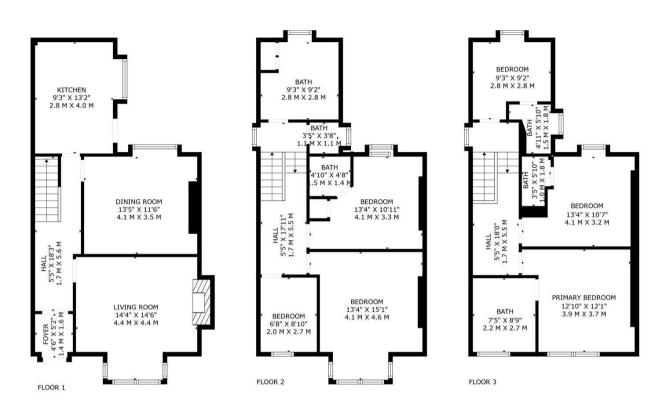

Viewing highly recommended. No onward Chain.

TOTAL: 1747 sq. ft, 163 m2 FLOOR 1: 594 sq. ft, 55 m2, FLOOR 2: 587 sq. ft, 55 m2, FLOOR 3: 566 sq. ft, 53 m2 EXCLUDED AREAS: BAY WINDOW: 35 sq. ft, 2 m2, FIREPLACE: 8 sq. ft, 1 m2

FLOOR PLAN CREATED BY INVISION MEDIA & MARKETING, MEASUREMENTS DEEMED HIGHLY RELIABLE BUT NOT GUARANTEED.

Head Office Lettings 64 Duke Street Douglas Isle Of Man IM1 2AR

01624 820600 hello@plumproperties.im http://www.plumproperties.im