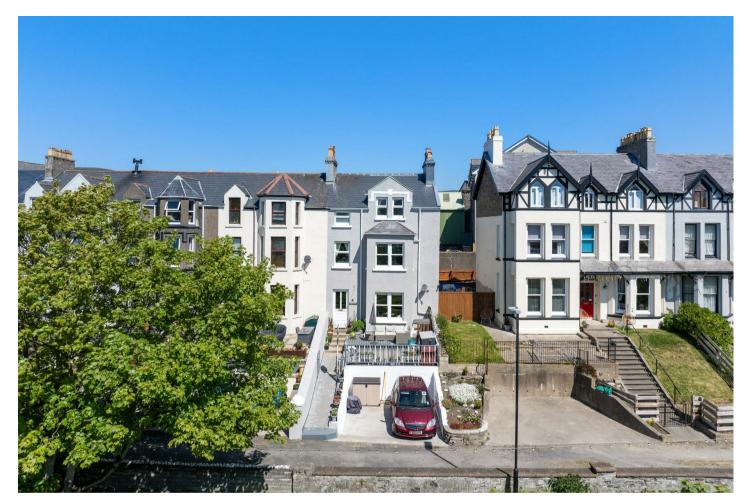

## 8 GLENVIEW TERRACE PORT ERIN, IM9 6HA

£385.000 FREEHOLD

A great sized family home in the heart of Port Erin. Perfect location, walking distance for shops, schools and the beautiful beach. With the steam Railway on the doorstep. Lovely views overlooking Athol Park.

Viewing highly recommended. No onward Chain.

TOTAL: 1747 sq. ft, 163 m2 FLOOR 1: 594 sq. ft, 55 m2, FLOOR 2: 587 sq. ft, 55 m2, FLOOR 3: 566 sq. ft, 53 m2 EXCLUDED AREAS: BAY WINDOW: 35 sq. ft, 2 m2, FIREPLACE: 8 sq. ft, 1 m2