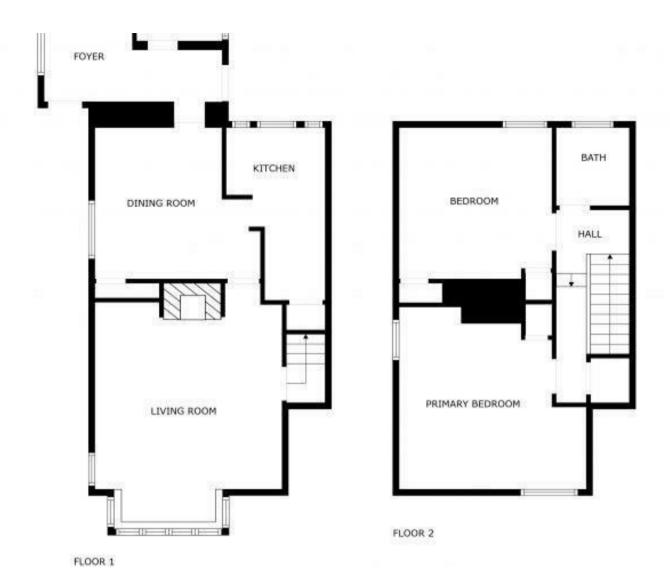

Charming 2-bedroom semi-detached home in a desirable village setting • Spacious lounge offering a bright and comfortable living space • Well-equipped kitchen with a separate utility area for added convenience • Family bathroom upstairs plus a handy downstairs WC • Beautiful mature gardens, perfect for outdoor relaxation • Scenic hill views creating a tranquil atmosphere • Close to local shops, schools, and transport links • Ideally located near stunning coastal walks and Port Erin's sandy beach