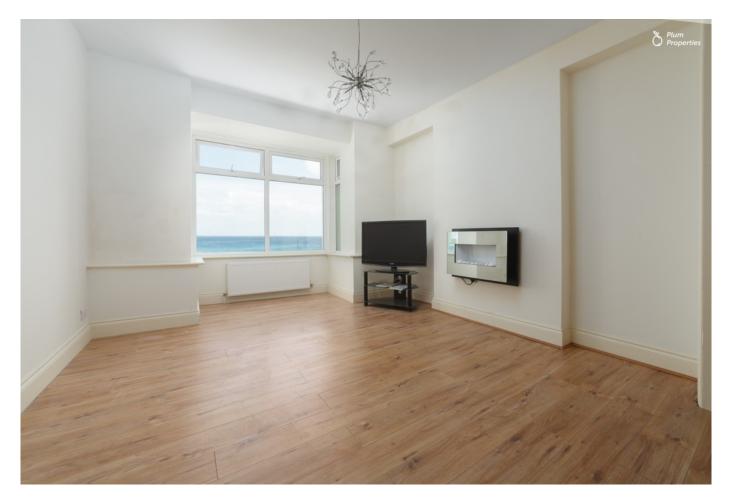

## **DETAILS**

Sea Crest is positioned at the Port St Mary end of Gansey Bay and has an uninterrupted outlook straight across the beach and out to sea.

The property has just had refurbishment completed including a bespoke kitchen which is open plan to the dining area and lounge which take advantage of the views via a large box bay window. There are 3 modern bathroom suites and 6 bedrooms. There is also a boot/changing room with a mosaic tiled floor providing access from the front door to cater for wet swimmers, surfers or pets returning from the beach to the home.

From the first and second floors the views are breathtaking with 2 of the bedrooms having large box bay windows to take maximum advantage.

To the rear there is an access lane and a private fully enclosed yard, which is laid to lawn, and an outhouse of brick construction with an external wc.