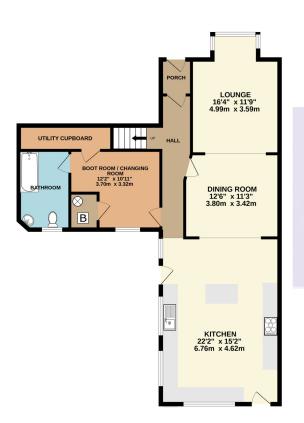

### **SUMMARY**

Breathtaking sea and coastal views from this modernised 6 bedroom townhouse set on the edge of beautiful Bay Ny Carrickey beach only 7km from Ronaldsway Airport. The property has undergone extensive refurbishment throughout and has no onward chain. It comprises lounge, dining area, contemporary bespoke kitchen, boot/changing room, 6 bedrooms and 3 modern bathrooms.

## **DETAILS**

Sea Crest is positioned at the Port St Mary end of Gansey Bay and has an uninterrupted outlook straight across the beach and out to sea.

The property has just had refurbishment completed including a bespoke kitchen which is open plan to the dining area and lounge which take advantage of the views via a large box bay window. There are 3 modern bathroom suites and 6 bedrooms. There is also a boot/changing room with a mosaic tiled floor providing access from the front door to cater for wet swimmers, surfers or pets returning from the beach to the home.

## **FURTHER INFORMATION**

For additional details, to arrange a viewing appointment, or to make an offer to buy this property contact Bruce Cobburn on bruce@plumproperties.im or call 07624 202823.

Whilst every attempt has been made to ensure the accuracy of the floorplan contained here, measurements of doors, windows, rooms and any other items are approximate and no responsibility is taken for any error, omission or mis-statement. This plan is for illustrative purposes only and should be used as such by any prospective purchaser. The services, systems and appliances shown have not been tested and no guarantee as to their operability or efficiency can be given.