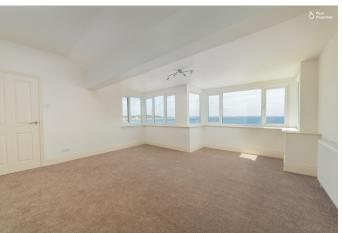

The lower floor is finished mainly in wood pattern laminate, however, mosaic tiling and quarry tiling have been retained where possible.

The upper floors are carpeted throughout except for the bathrooms, which both have a modern tile finish.

From the first and second floors the views are breathtaking with 2 of the bedrooms having large box bay windows to take maximum advantage.

To the rear there is an access lane and a private fully enclosed yard, which is laid to lawn, and an outhouse of brick construction with an external wc.