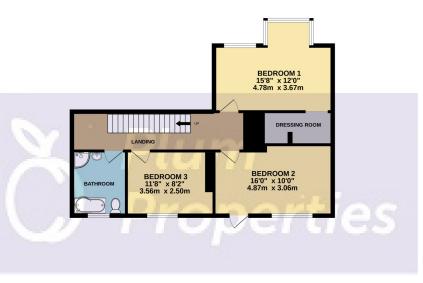

### **SUMMARY**

Breathtaking sea and coastal views from this modernised 6 bedroom townhouse set on the edge of beautiful Bay Ny Carrickey beach only 7km from Ronaldsway Airport. The property has undergone extensive refurbishment throughout and has no onward chain. It comprises lounge, dining area, contemporary bespoke kitchen, boot/changing room, 6 bedrooms and 3 modern bathrooms.

## **DETAILS**

Sea Crest is positioned at the Port St Mary end of Gansey Bay and has an uninterrupted outlook straight across the beach and out to sea.

The property has just had refurbishment completed including a bespoke kitchen which is open plan to the dining area and lounge which take advantage of the views via a large box bay window. There are 3 modern bathroom suites and 6 bedrooms. There is also a boot/changing room with a mosaic tiled floor providing access from the front door to cater for wet swimmers, surfers or pets returning from the beach to the home.

From the first and second floors the views are breathtaking with 2 of the bedrooms having large box bay windows to take maximum advantage.

To the rear there is an access lane and a private fully enclosed yard, which is laid to lawn, and an outhouse of brick construction with an external wc.

## **FURTHER INFORMATION**

For additional details, to arrange a viewing appointment, or to make an offer to buy this property contact Bruce Cobburn on bruce@plumproperties.im or call 07624 202823.

Whilst every attempt has been made to ensure the accuracy of the floorplan contained here, measurements of doors, windows, rooms and any other items are approximate and no responsibility is taken for any error, omission or mis-statement. This plan is for illustrative purposes only and should be used as such by any prospective purchaser. The services, systems and appliances shown have not been tested and no guarantee as to their operability or efficiency can be given.