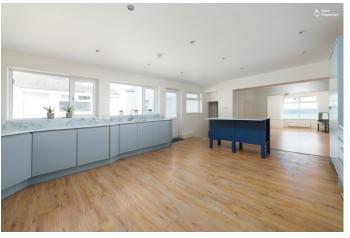

The lower floor is finished mainly in wood pattern laminate, however, mosaic tiling and quarry tiling have been retained where possible.

The upper floors are carpeted throughout except for the bathrooms, which both have a modern tile finish.