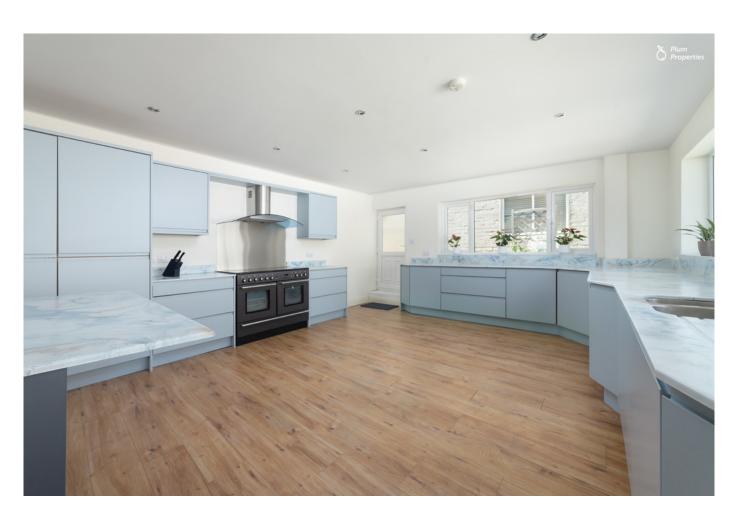

## **DETAILS**

Sea Crest is positioned at the Port St Mary end of Gansey Bay and has an uninterrupted outlook straight across the beach and out to sea.

The property has just had refurbishment completed including a bespoke kitchen which is open plan to the dining area and lounge which take advantage of the views via a large box bay window. There are 3 modern bathroom suites and 6 bedrooms. There is also a boot/changing room with a mosaic tiled floor providing access from the front door to cater for wet swimmers, surfers or pets returning from the beach to the home.

The lower floor is finished mainly in wood pattern laminate, however, mosaic tiling and quarry tiling have been retained where possible.

The upper floors are carpeted throughout except for the bathrooms, which both have a modern tile finish.