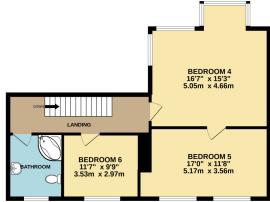

### **SUMMARY**

Breathtaking sea and coastal views from this modernised 6 bedroom townhouse set on the edge of beautiful Bay Ny Carrickey beach only 7km from Ronaldsway Airport. The property has undergone extensive refurbishment throughout and has no onward chain. It comprises lounge, dining area, contemporary bespoke kitchen, boot/changing room, 6 bedrooms and 3 modern bathrooms.

## **DETAILS**

Sea Crest is positioned at the Port St Mary end of Gansey Bay and has an uninterrupted outlook straight across the beach and out to sea.

The property has just had refurbishment completed including a bespoke kitchen which is open plan to the dining area and lounge which take advantage of the views via a large box bay window. There are 3 modern bathroom suites and 6 bedrooms. There is also a boot/changing room with a mosaic tiled floor providing access from the front door to cater for wet swimmers, surfers or pets returning from the beach to the home.

From the first and second floors the views are breathtaking with 2 of the bedrooms having large box bay windows to take maximum advantage.

To the rear there is an access lane and a private fully enclosed yard, which is laid to lawn, and an outhouse of brick construction with an external wc.

## **FURTHER INFORMATION**

For additional details, to arrange a viewing appointment, or to make an offer to buy this property contact Bruce Cobburn on bruce@plumproperties.im or call 07624 202823.

Whilst every attempt has been made to ensure the accuracy of the floorplan contained here, measurements of doors, windows, rooms and any other items are approximate and no responsibility is taken for any error, omission or mis-statement. This plan is for illustrative purposes only and should be used as such by any prospective purchaser. The services, systems and appliances shown have not been tested and no guarantee as to their operability or efficiency can be given.