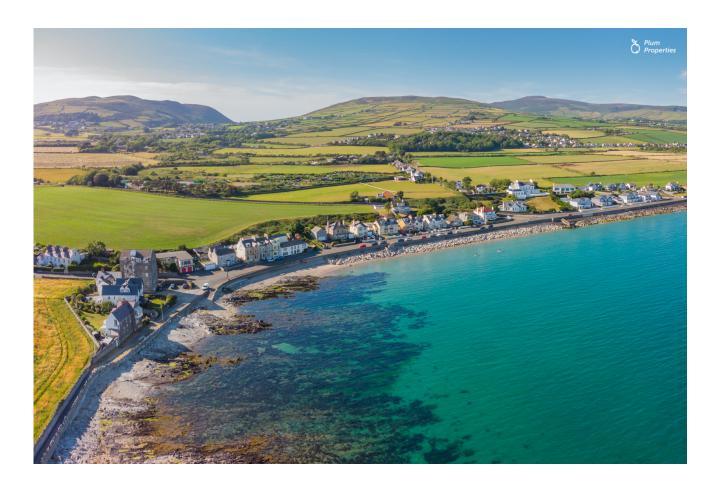

## **DETAILS**

Sea Crest is positioned at the Port St Mary end of Gansey Bay and has an uninterrupted outlook straight across the beach and out to sea.

The property has just had refurbishment completed including a bespoke kitchen which is open plan to the dining area and lounge which take advantage of the views via a large box bay window. There are 3 modern bathroom suites and 6 bedrooms. There is also a boot/changing room with a mosaic tiled floor providing access from the front door to cater for wet swimmers, surfers or pets returning from the beach to the home.

# **DIRECTIONS**

From Ronaldsway Airport continue south west on the A5 through Castletown for 6.5km until reaching Gansey Bay with the Shore Hotel on the right side. Sea Crest is a further 500 metres along on the right side at the end of the bay.