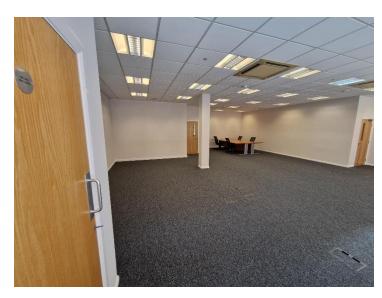

# Description

Suite 2 c/d is located to the rear elevation of the building and is currently arranged as an open plan office, but this could be divided into two self-contained suites. The offices have the benefit of suspended ceilings with recessed LG7 lighting and air conditioning, under floor trunking with data and electrical outlets, shared WC & kitchen facilities and gas central heating. There is good natural light comprising the entire rear elevation.