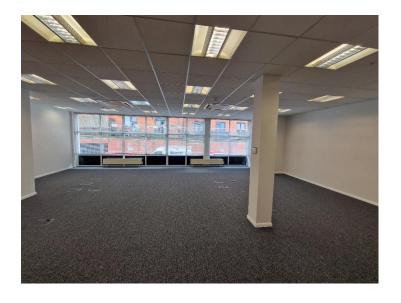

# Description

Suite 2 c/d is located to the rear elevation of the building and is currently arranged as an open plan office, but this could be divided into two self-contained suites. The offices have the benefit of suspended ceilings with recessed LG7 lighting and air conditioning, under floor trunking with data and electrical outlets, shared WC & kitchen facilities and gas central heating. There is good natural light comprising the entire rear elevation.