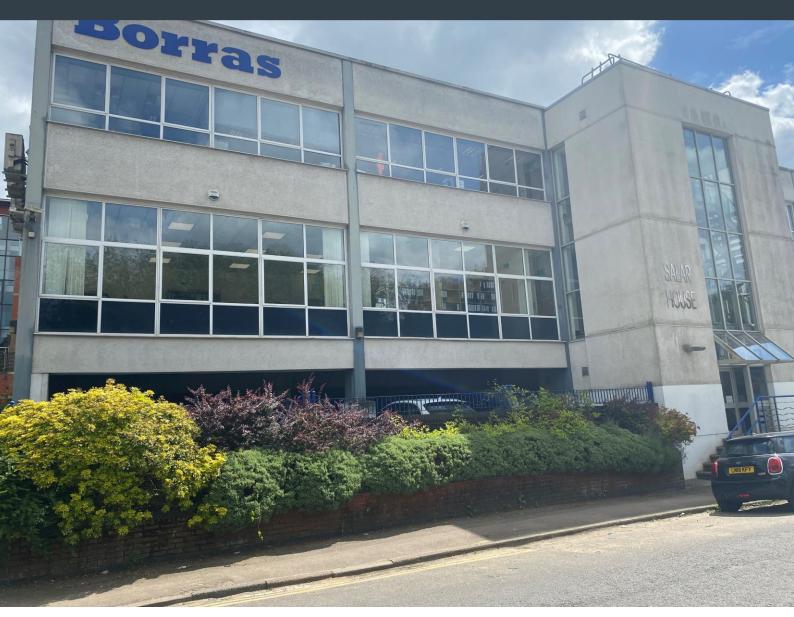

# TO LET

Suite 2c/d Salar House, Campfield Road, St Albans, AL1 5HT

454 - 1,088 SqFt (43.54 - 102.52 SqM)

£25 Per Sq Ft Exclusive

First Floor Office Suite

- Air conditioning
- LG7 lighting
- Close to St Albans City Station
- Raised floors
- Cat v data cabling
- Onsite and street parking

#### Location

Salar House is located on Campfield Road close to its junction with Camp Road. The position is within walking distance (under ½ mile) of St Albans mainline train station and within 1 mile of St Albans City centre. There is on street parking to Campfield Road and the surrounding side streets.