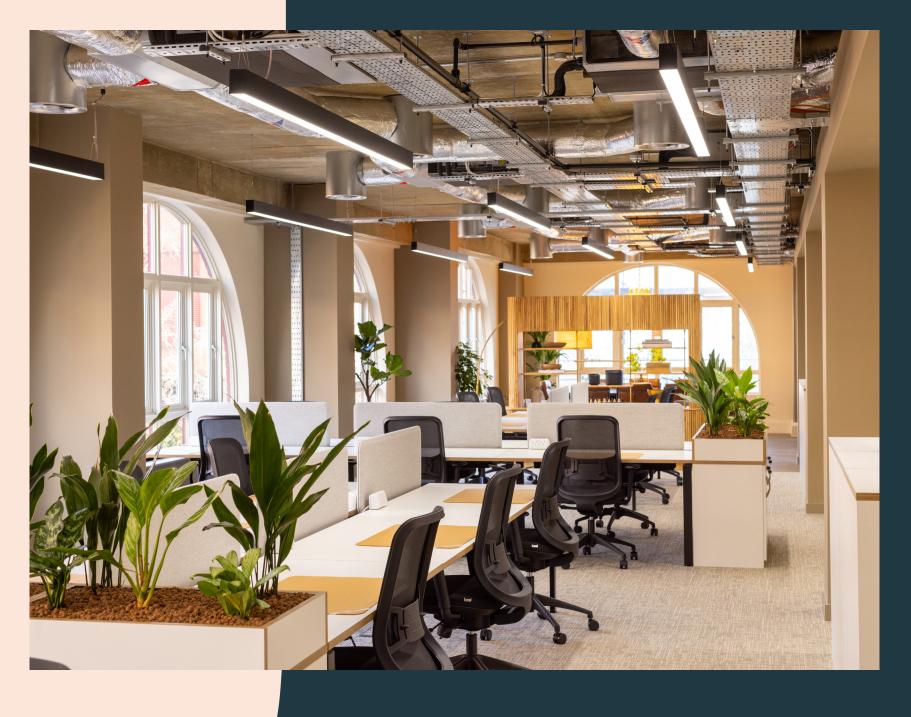

# **UNIQUE OFFICES IN THE HEART** OF ST ALBANS

A comprehensively refurbished, fully fitted Cat B office space with remodelled reception.

Clockhouse Court provides modern interior design-led offices, offering communal space for both formal and informal meetings that reflect today's working practices.

# Specification:

Fully fitted offices

Car parking

Free access to Northtree Net Zero Tool Kit

Naturally ventilated and VRF A/C

Meeting rooms, breakout spaces

Fast and secure Wi-Fi ready fitted. 1 Gbt fibre backbone