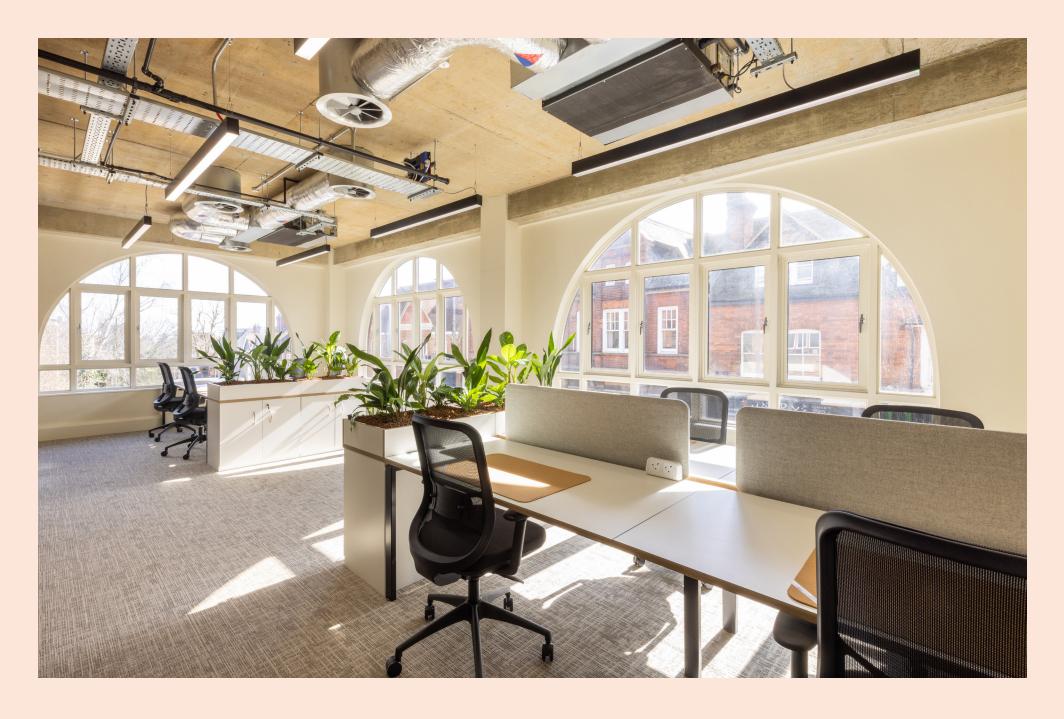

# **UNIQUE OFFICES IN THE HEART** OF ST ALBANS

A comprehensively refurbished, fully fitted Cat B office space with remodelled reception.

Clockhouse Court provides modern interior design-led offices, offering communal space for both formal and informal meetings that reflect today's working practices.

# Specification:

Fully fitted offices

Car parking

Free access to Northtree Net Zero Tool Kit

Naturally ventilated and VRF A/C

Meeting rooms, breakout spaces

Fast and secure Wi-Fi ready fitted. 1 Gbt fibre backbone