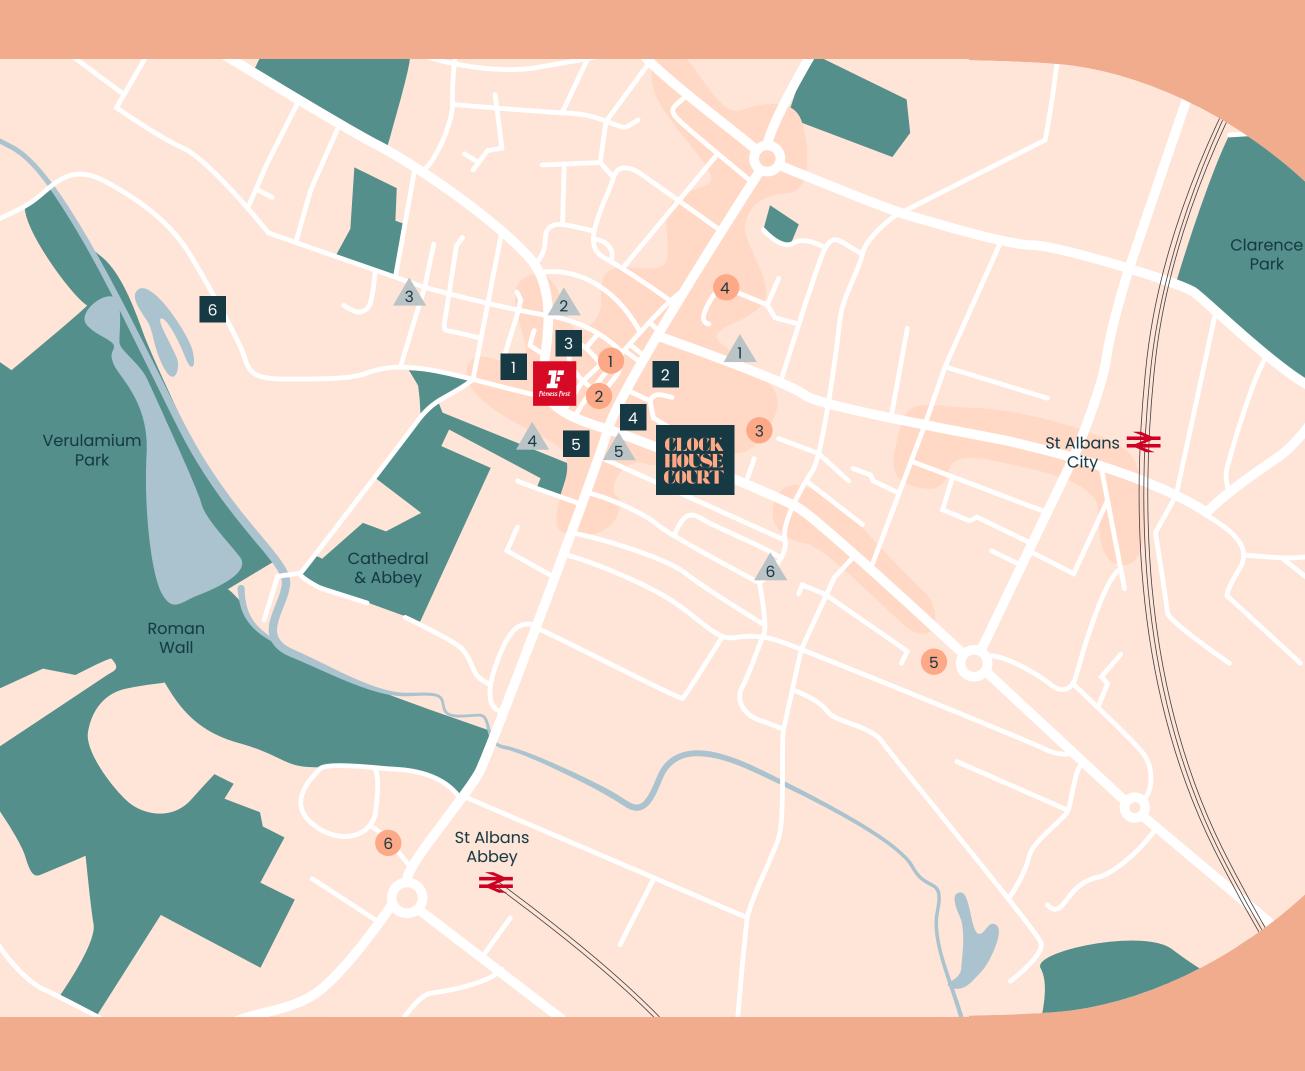

#### Restaurants

- 1. The Ivy
- 2. Megan's
- 3. Wagamama
- **4.** Bill's
- 5. Côte Brasserie
- 6. St Michael's Manor

### Drinks

- 1. Slug & Lettuce
- 2. Punchin' Palooka
- **3.** The Verulam Arms
- 4. Mad Squirrel Tap
- 5. The Peahen
- 6. White Hart Tap

### Shopping & Entertainment

- 1. Christopher Place Shopping Centre
- 2. Anthropologie
- 3. The Maltings Shopping Centre
- 4. Alban Area
- 5. Odyssey Cinema
- 6. Abbey Theatre