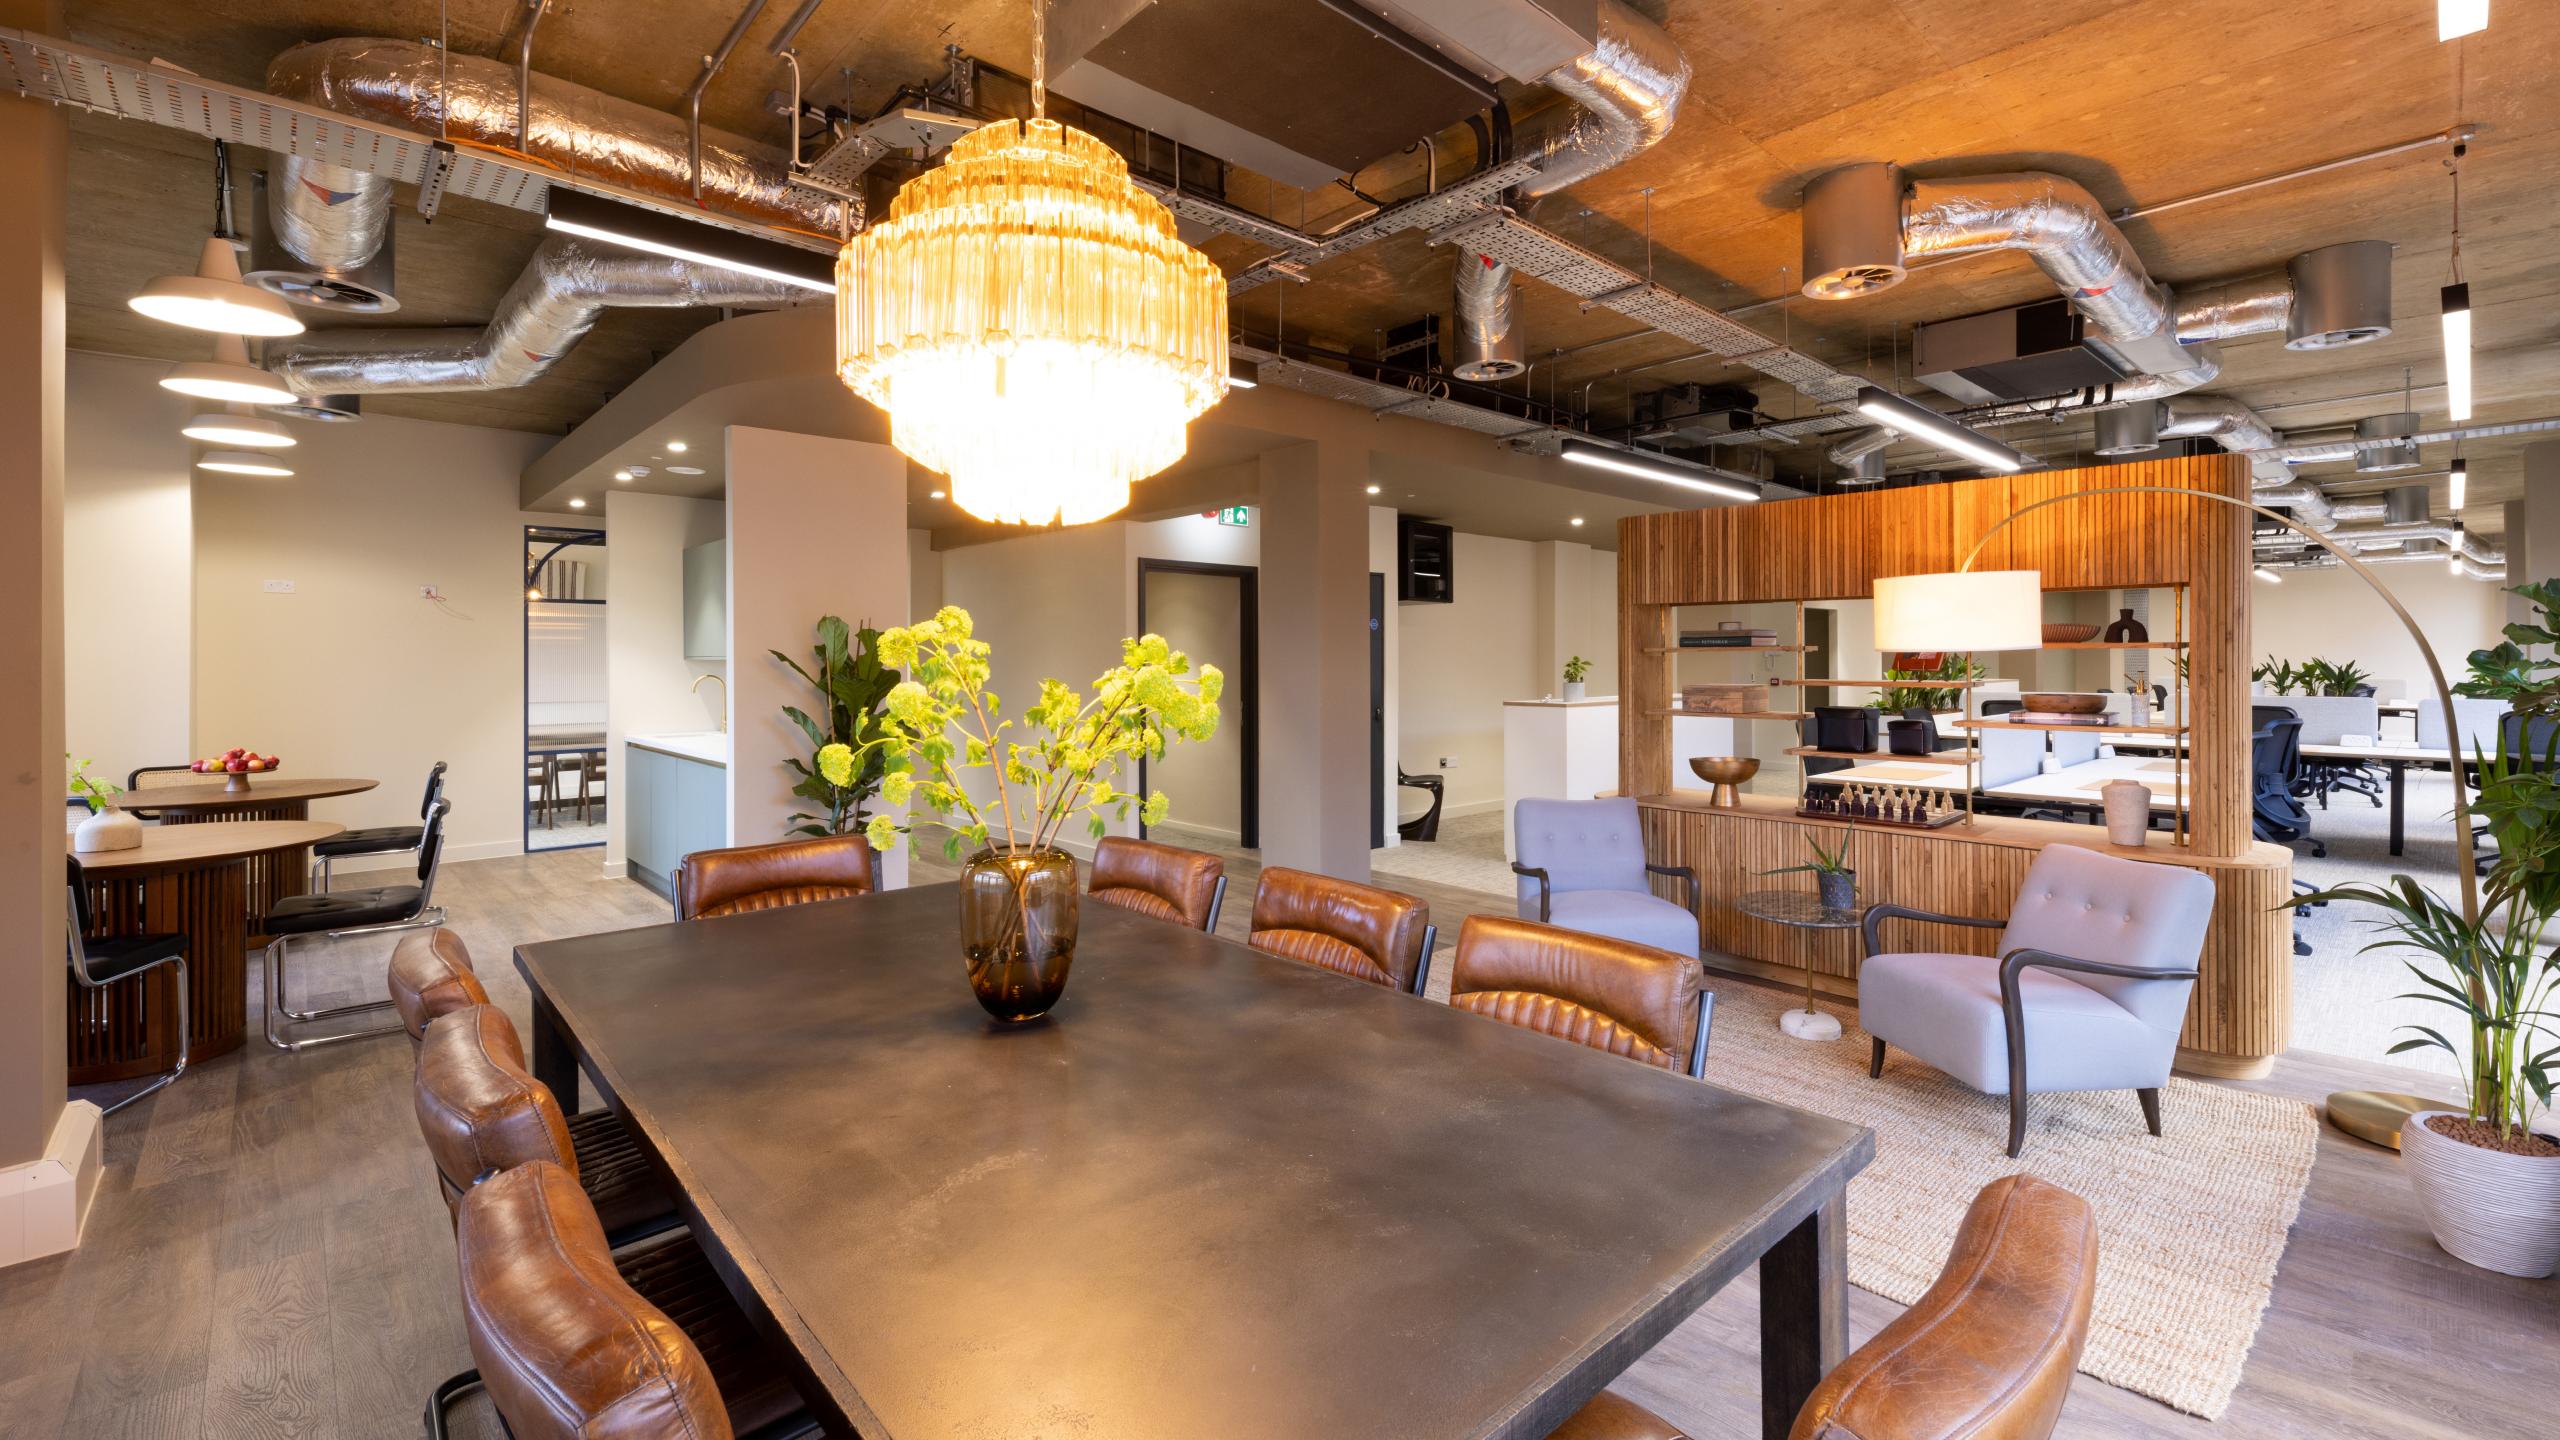

# **UNIQUE OFFICES IN THE HEART** OF ST ALBANS

A comprehensively refurbished, fully fitted Cat B office space with remodelled reception.

Clockhouse Court provides modern interior design-led offices, offering communal space for both formal and informal meetings that reflect today's working practices.

# Specification:

Fully fitted offices

Car parking

Free access to Northtree Net Zero Tool Kit

Naturally ventilated and VRF A/C

Meeting rooms, breakout spaces

Fast and secure Wi-Fi ready fitted. 1 Gbt fibre backbone