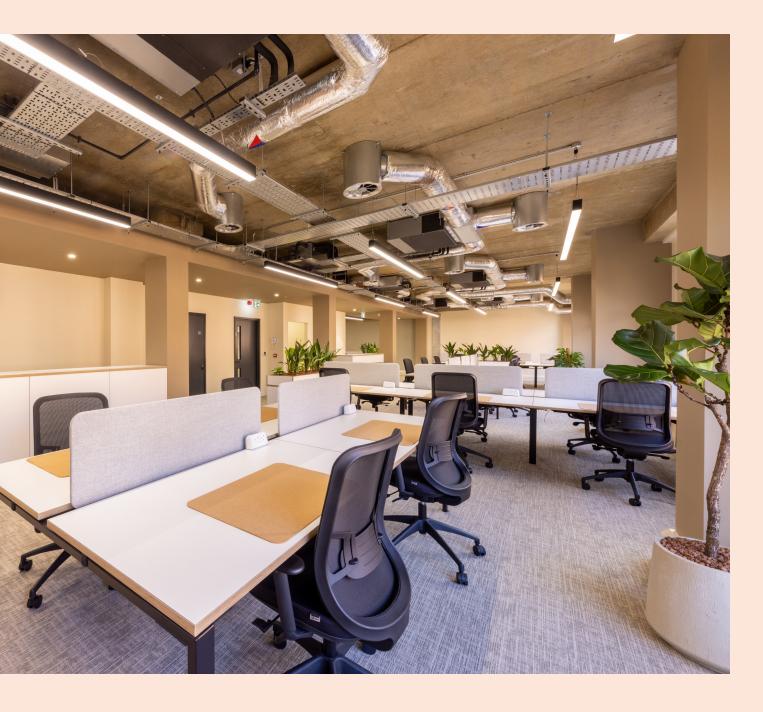

# **UNIQUE OFFICES IN THE HEART** OF ST ALBANS

A comprehensively refurbished, fully fitted Cat B office space with remodelled reception.

Clockhouse Court provides modern interior design-led offices, offering communal space for both formal and informal meetings that reflect today's working practices.

# Specification:

Fully fitted offices

Car parking

Free access to Northtree Net Zero Tool Kit

Naturally ventilated and VRF A/C

Meeting rooms, breakout spaces

Fast and secure Wi-Fi ready fitted. 1 Gbt fibre backbone