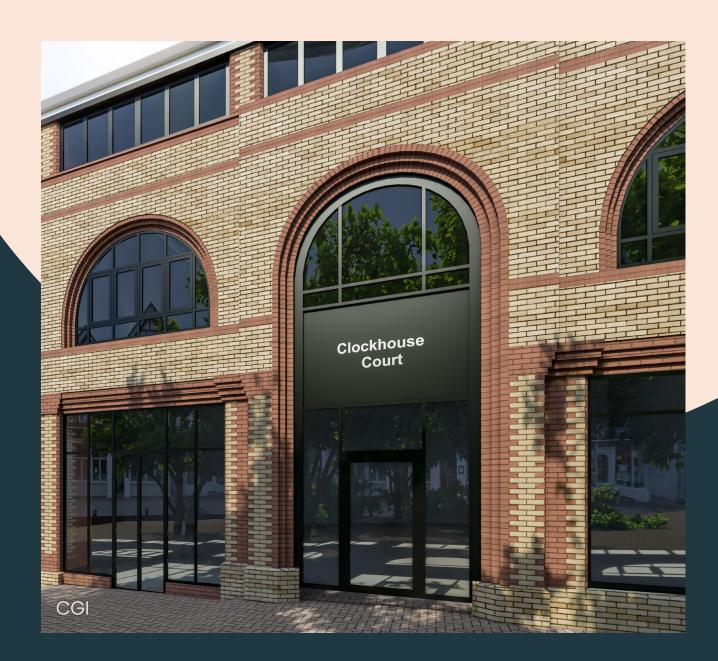

# **UNIQUE OFFICES IN THE HEART** OF ST ALBANS

A comprehensively refurbished, fully fitted Cat B office space with remodelled reception.

Clockhouse Court provides modern interior design-led offices, offering communal space for both formal and informal meetings that reflect today's working practices.