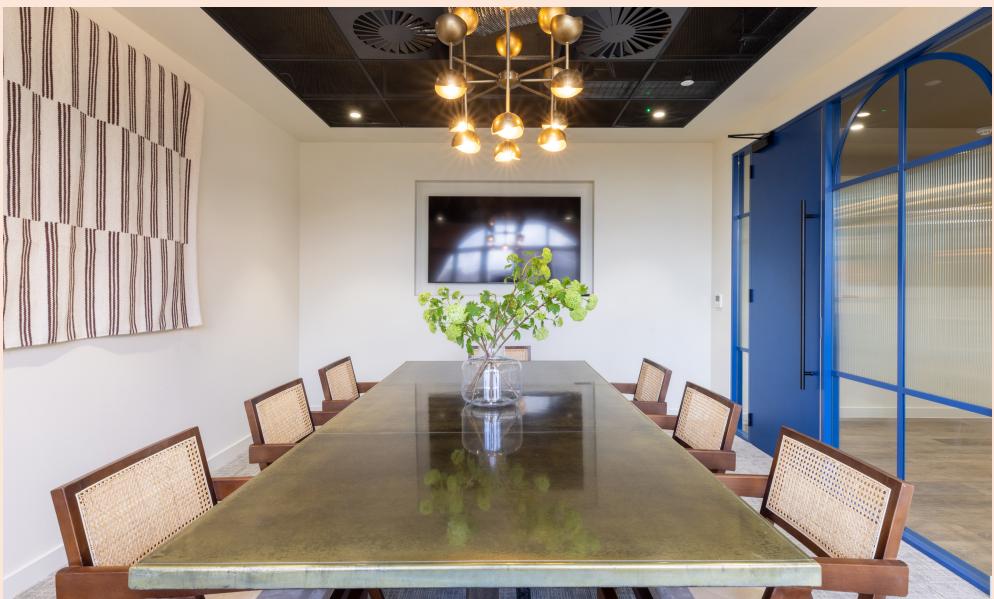

# **UNIQUE OFFICES IN THE HEART** OF ST ALBANS

A comprehensively refurbished, fully fitted Cat B office space with remodelled reception.

Clockhouse Court provides modern interior design-led offices, offering communal space for both formal and informal meetings that reflect today's working practices.

# Specification:

Fully fitted offices

Car parking

Free access to Northtree Net Zero Tool Kit

Naturally ventilated and VRF A/C

Meeting rooms, breakout spaces

Fast and secure Wi-Fi ready fitted. 1 Gbt fibre backbone