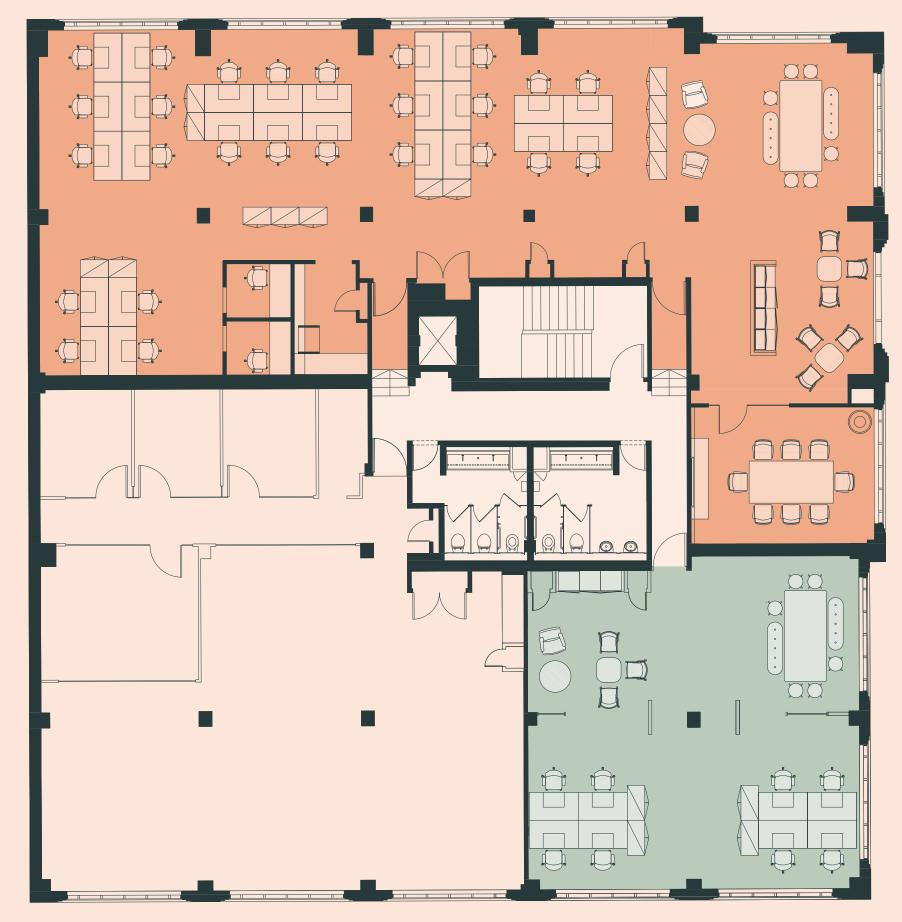

# SPACE PLANS

# Suite 3 / 24 Person Office

- 2 Focus room
- 1 Collaboration space
- 1 Break out area
- 1 Meeting room
- 6 parking spaces