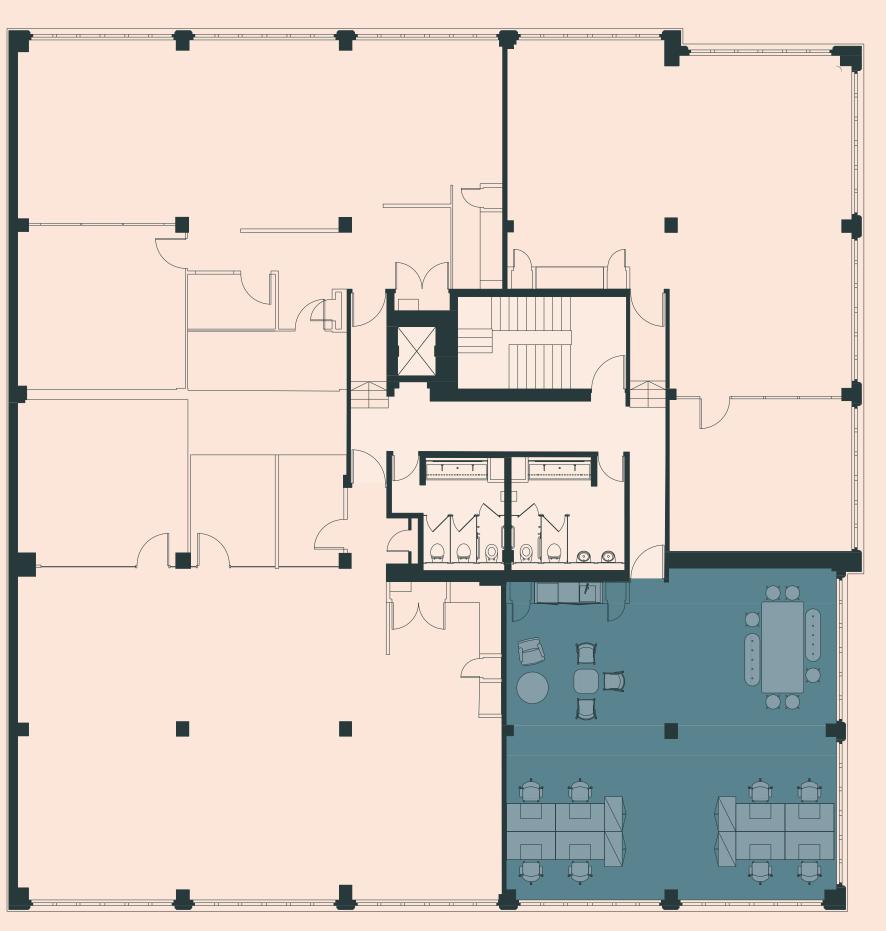

# SPACE PLANS

# Suite 5 / 8 Person Office

- 1 Collaboration space
- 1 Break out area
- 4 parking spaces

**First Floor** 

Second Floor