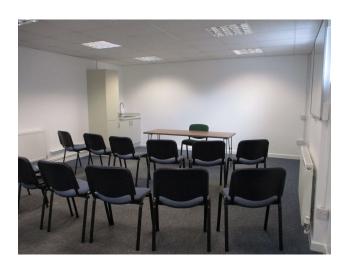

#### **DESCRIPTION**

Available To Let as a self-contained office/studio located off the main entrance lobby within Pencoed Miners Welfare Hall.

The office/studio space is self-contained and will enjoy 24/7 access and has the benefit of shared male and female WC's and bookable conferencing/training facility.

The office suite is immaculately presented and has the benefit of a small tea point/mini kitchen and is suitable for a variety of uses subject to landlords consent and any planning requirements.

The property provides approximately 35sqm (378sqft) net internal area and has the benefit of 1 no. designated car parking space.