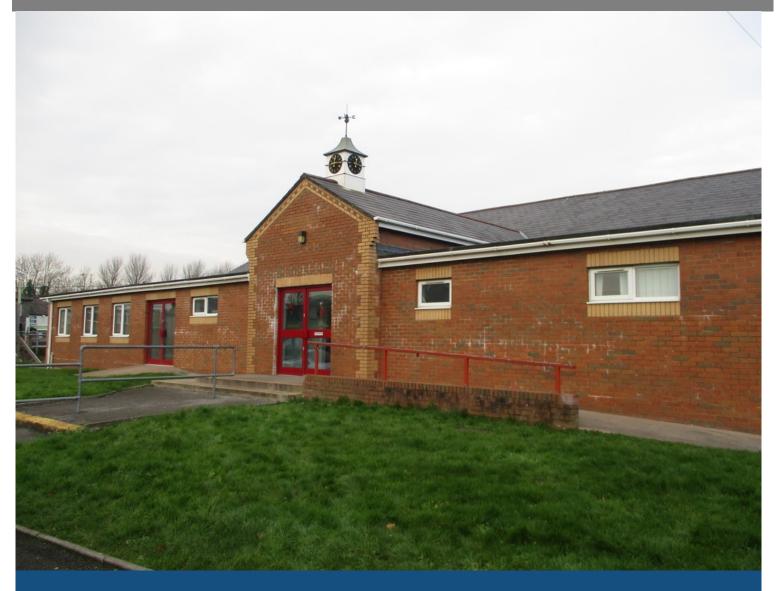

#### **LOCATION**

The office/studio space is located within Pencoed Miners Welfare Hall a modern and very well presented community facility located just off Heol Y Groes within Pencoed town centre.

The property is conveniently located next to a surface car park within Pencoed town centre close to local amenities and lying just 1 mile or so from Junction 35 (Pencoed interchange) of the M4 Motorway.

#### **DESCRIPTION**

Available To Let as a self-contained office/studio located off the main entrance lobby within Pencoed Miners Welfare Hall.

The office/studio space is self-contained and will enjoy 24/7 access and has the benefit of shared male and female WC's and bookable conferencing/training facility.