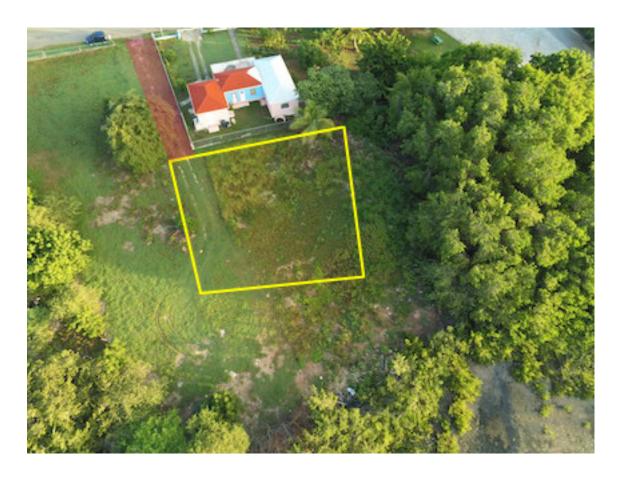

## COMMERCIAL OR RESIDENTIAL

Located in a prime position off Matthews Road, Falmouth, this parcel of land extends to about 0.35 acres and would be suitable for residential or commercial use.

The land is flat and easily developed and has direct access to the main road. The road from the main road to the plot is marked as a government owned road guaranteeing access at all times.

The approximate boundaries are marked on the above aerial photograph and there is a current boundary survey.

The vendors own adjacent property and the land will be covenanted to preclude any business which would be inclined to make late night noise.