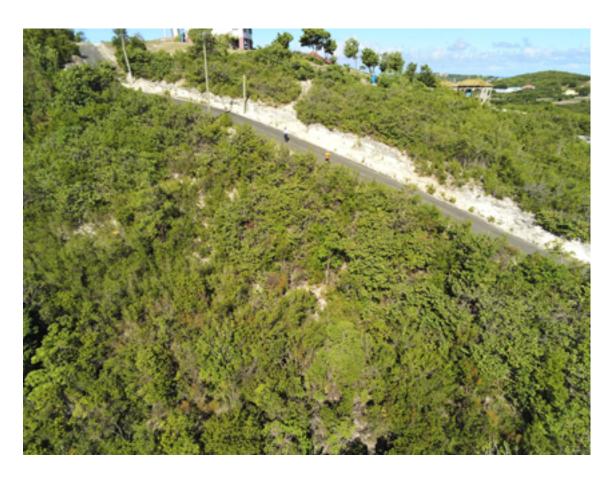

PARCEL 899, VALLEY VIEW DRIVE, CEDAR VALLEY, ANTIGUA PRICE US\$80,000

Located on a hillside overlooking the eastern end of Cedar Valley this half acre plot is well located with good road access and convenient to the shops, restaurants, supermarkets and offices of St. John's which is about ten minutes drive away. Cedar Valley golf course is just around the corner.

The land faces south east and benefits from the prevailing tradewind breezes which generally blow from that direction. The residential road is quiet with little development and no through traffic. Being quite elevated, the views are across the centre of the island. Once off the road, the land levels a little making construction easier.