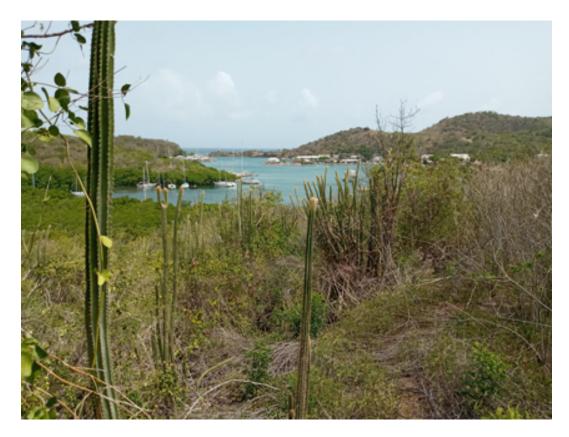

HALF ACRE PLOT, NELSON'S DOCKYARD, ENGLISH HARBOUR, ANTIGUA PRICE US\$450,000

Half acre plot overlooking Nelson's Dockyard and within walking distance of all amenities including a local supermarket, shops, bars and restaurants - great beaches nearby.

A rare opportunity to buy a building plot adjacent to the World Heritage Site

The plot slopes down to the mangroves at the water's edge and affords great views over Nelson's Dockyard.

The capital of St. John's with its shops and international supermarkets is about 30 minutes drive and the international airport is about the same distance.