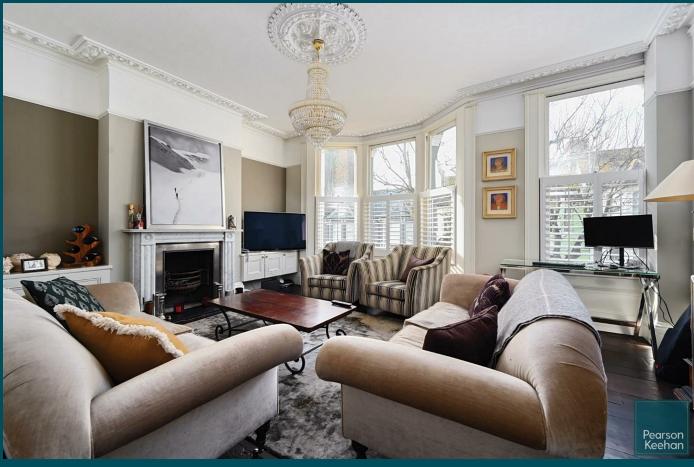

The living space is thoughtfully arranged across three floors, with the added benefit of a basement utility room. On the ground floor, there is a stunning Mark Wilkinson kitchen that flows through to the living room that provides a welcoming space for family gatherings. To the rear, a versatile study opens directly onto a private patio garden—perfect for alfresco dining or quiet relaxation.

The second floor comprises three further bedrooms, including a generously sized master bedroom with an en-suite shower room. Each room maintains a sense of character, with original features such as intricate cornicing, ornate ceiling roses, and classic wooden flooring preserved throughout the property.