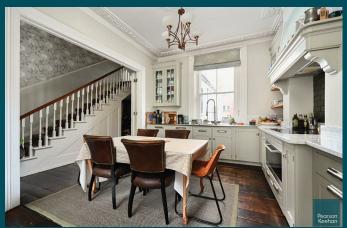

The living space is thoughtfully arranged across three floors, with the added benefit of a basement utility room. On the ground floor, there is a stunning Mark Wilkinson kitchen that flows through to the living room that provides a welcoming space for family gatherings. To the rear, a versatile study opens directly onto a private patio garden—perfect for alfresco dining or quiet relaxation.

Modern touches blend seamlessly with the home's period charm, with a stylish bathroom featuring a luxurious roll-top bath & elegant tiles. The contemporary kitchen is equipped with sleek, neutral cabinetry, marble worktops, and high quality appliances.