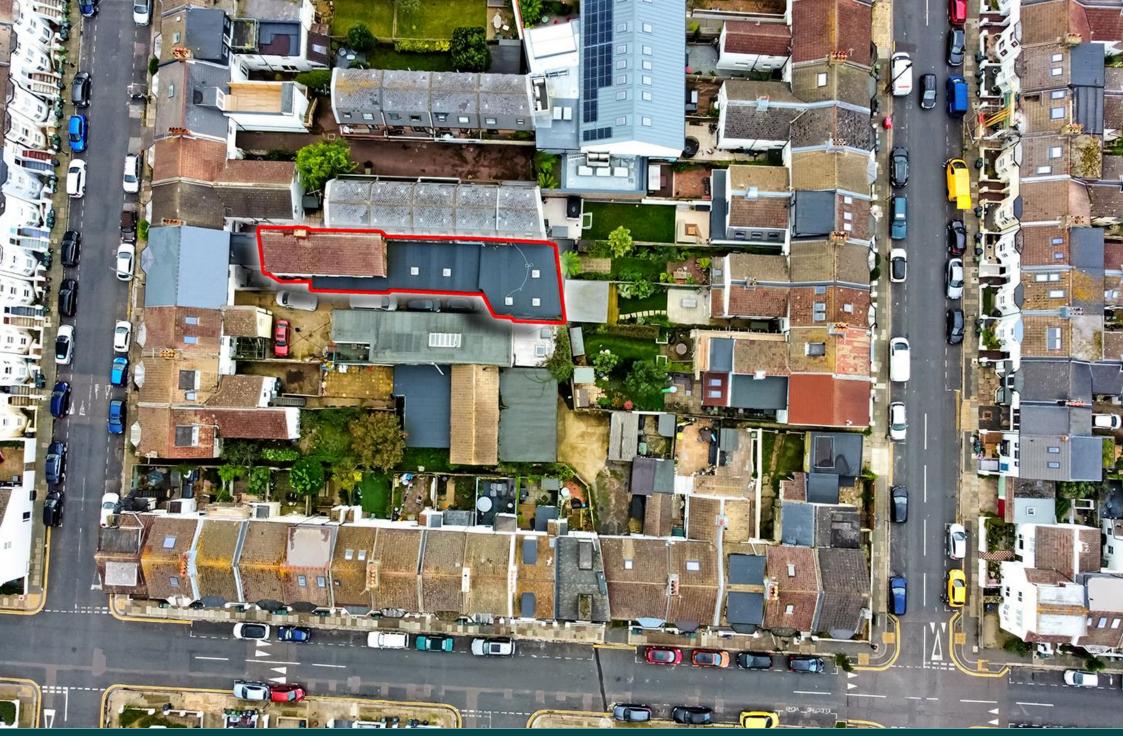

# The Property

Located through an original mews entrance, shared with 83a (which is also available through separate negotiations), the property is an attractive building currently arranged as workshops, storage and car valeting areas.

Set over two floors the buildings are set around a shared courtyard area and surrounded by residential and small scale commercial premises.

### Location

Located close to the thriving retail area of Portland Road, with its pavement coffee houses and cafes, Montgomery Street forms part of the popular 'poets' area of Hove. This area of the wider Brighton & Hove conurbation attracts young families and commuters due to its accessibility to the city centre and more relaxed lifestyle.