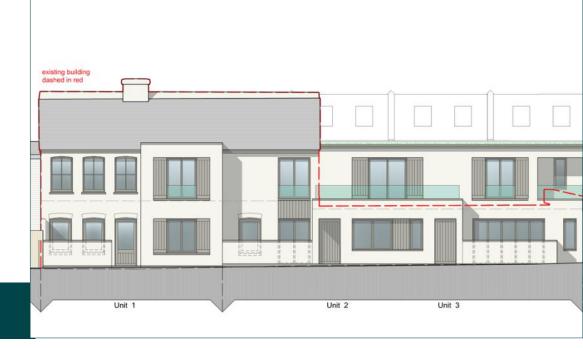

Planning has been approved to renovate and convert these current commercial buildings to create 3 well laid out residential units and create a new a Class E commercial unit.

### Proposal

Planning has been approved under ref: BH2024/01623 to extend and convert the current buildings to create a number of well designed and unique properties - some with outdoor areas and second bathrooms. Cottages and apartments within mews developments in this area are extremely popular amongst buyers recognised for their quieter settings and private entrances.

Offers are invited for the site based on vacant possession on completion.

- 1 x 2 bed, 2 bathroom duplex/cottage 73sqm
- 1 x 2 bed, 2 bathroom apartment 66sqm
- 1 x 1 bed, 1 bathroom apartment 54sqm
- 1 x Class Commercial unit 50sqm