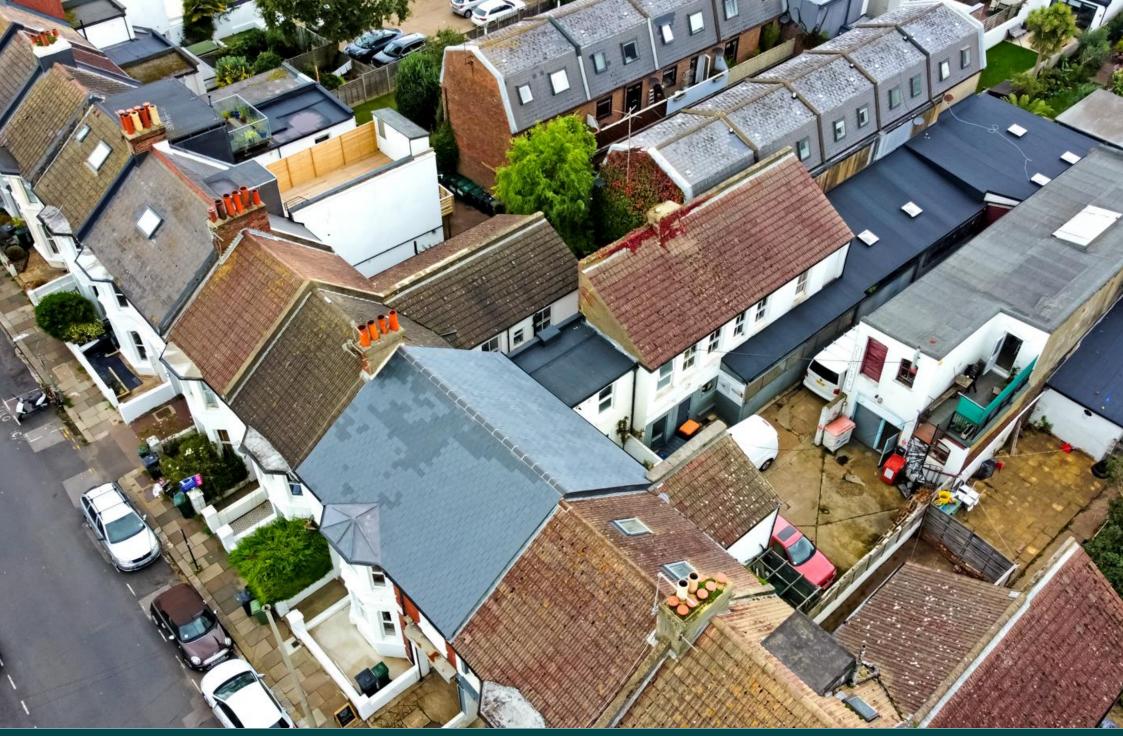

# The Property

Located through an original mews entrance, shared with 83a (which is also available through separate negotiations), the property is an attractive building currently arranged as workshops, storage and car valeting areas.

Set over two floors the buildings are set around a shared courtyard area and surrounded by residential and small scale commercial premises.

### Location

Located close to the thriving retail area of Portland Road, with its pavement coffee houses and cafes, Montgomery Street forms part of the popular 'poets' area of Hove. This area of the wider Brighton & Hove conurbation attracts young families and commuters due to its accessibility to the city centre and more relaxed lifestyle.