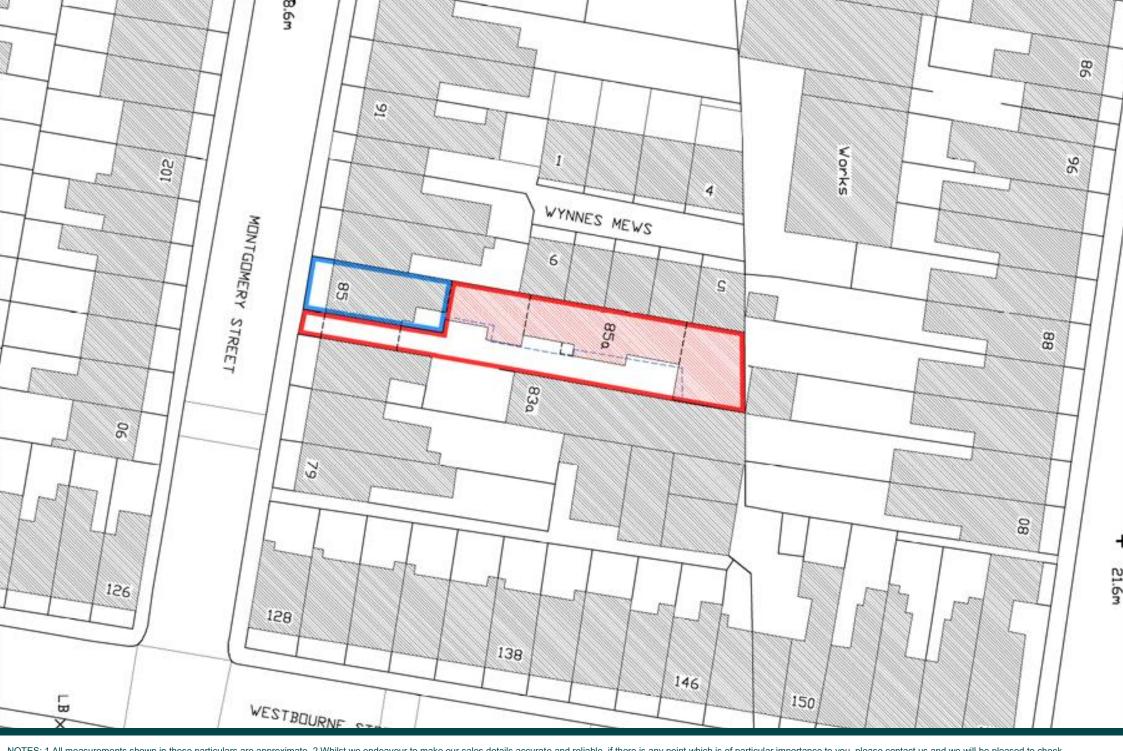

# The Property

Located through an original mews entrance, shared with 83a (which is also available through separate negotiations), the property is an attractive building currently arranged as workshops, storage and car valeting areas.

Set over two floors the buildings are set around a shared courtyard area and surrounded by residential and small scale commercial premises.