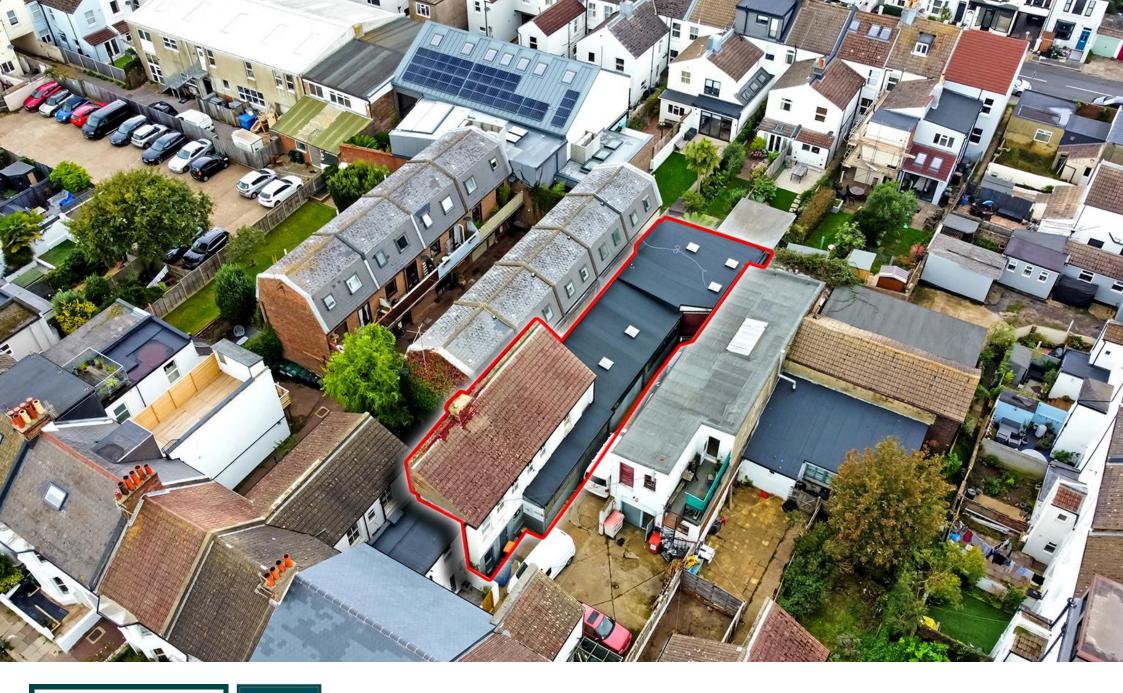

# The Property

Located through an original mews entrance, shared with 83a (which is also available through separate negotiations), the property is an attractive building currently arranged as workshops, storage and car valeting areas.

Set over two floors the buildings are set around a shared courtyard area and surrounded by residential and small scale commercial premises.

### Proposal

Planning has been approved under ref: BH2024/01623 to extend and convert the current buildings to create a number of well designed and unique properties - some with outdoor areas and second bathrooms. Cottages and apartments within mews developments in this area are extremely popular amongst buyers recognised for their quieter settings and private entrances.