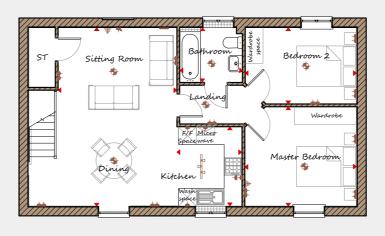

## First Floor

Sitting Room/Dining 3980 5975 13'1" x 19'7" Kitchen 2185 2660 7'2" 8'9" **Master Bedroom** 3735 x 3330 x 10'11" Bedroom 2 3725 x 2555 8'5" 12'3" X **Bathroom** 2100 x 1835 6'11" x 6'0"

This is an artistic interpretation, variations in elevational styles, finishes and floor plans may vary. Please consult with your Sales Manager for details of the development and plot. Measurements provided are within + or - 50mm.