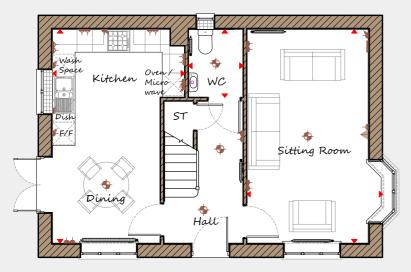

## **Ground Floor**

| Sitting Room     | 3605 | Χ | 5650 | 11'10" | Χ | 18'7" |
|------------------|------|---|------|--------|---|-------|
| Kitchen / Dining | 3500 | Χ | 5650 | 11'6"  | Х | 18'7" |
| WC               | 1450 | Х | 1800 | 4'9"   | Х | 5'11" |

Key Dimension location 

External light