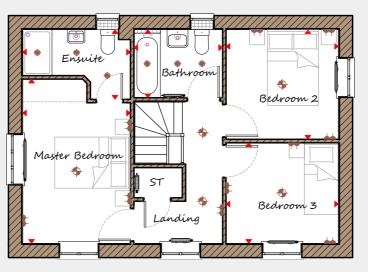

## First Floor

| Master Bedroom | 2850 | Х | 4345 | 9'4" | Χ | 14'3" |
|----------------|------|---|------|------|---|-------|
| Ensuite        | 2850 | Х | 1840 | 9'4" | Χ | 6'0"  |
| Bedroom 2      | 2970 | Χ | 2900 | 9'9" | Χ | 9'6"  |
| Bedroom 3      | 2970 | Χ | 2660 | 9'9" | Χ | 8'9"  |
| Bathroom       | 2345 | Χ | 1800 | 7'8" | Χ | 5'11" |