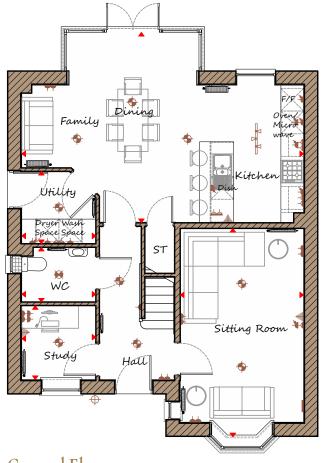

## **Ground Floor**

| Sitting Room          | 3260 x | 5515 | 10'8" | х | 18'1" |
|-----------------------|--------|------|-------|---|-------|
| Kitchen/Family/Dining | 7450 x | 5035 | 24'5" | х | 16'6" |
| Study                 | 1960 x | 1960 | 6'5"  | х | 6'5"  |
| WC                    | 1960 x | 1450 | 6'5"  | х | 4'9"  |
| Utility               | 1960 x | 1915 | 6'5"  | х | 6'3"  |