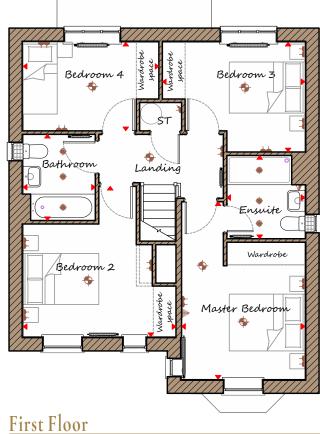

| Master Bedroom | 3260 | х | 4695 | 10'8" | Х | 15'5" |
|----------------|------|---|------|-------|---|-------|
| Ensuite        | 2065 | Х | 2200 | 6'9"  | Х | 7'3"  |
| Bedroom 2      | 4040 | Х | 3980 | 13'3" | Х | 13'1" |
| Bedroom 3      | 3770 | Х | 2905 | 12'4" | Х | 9'6"  |
| Bedroom 4      | 3590 | Х | 2345 | 11'9" | Х | 7'8"  |
| Bathroom       | 1910 | Х | 2280 | 6'3"  | Х | 7'6"  |
|                |      |   |      |       |   |       |