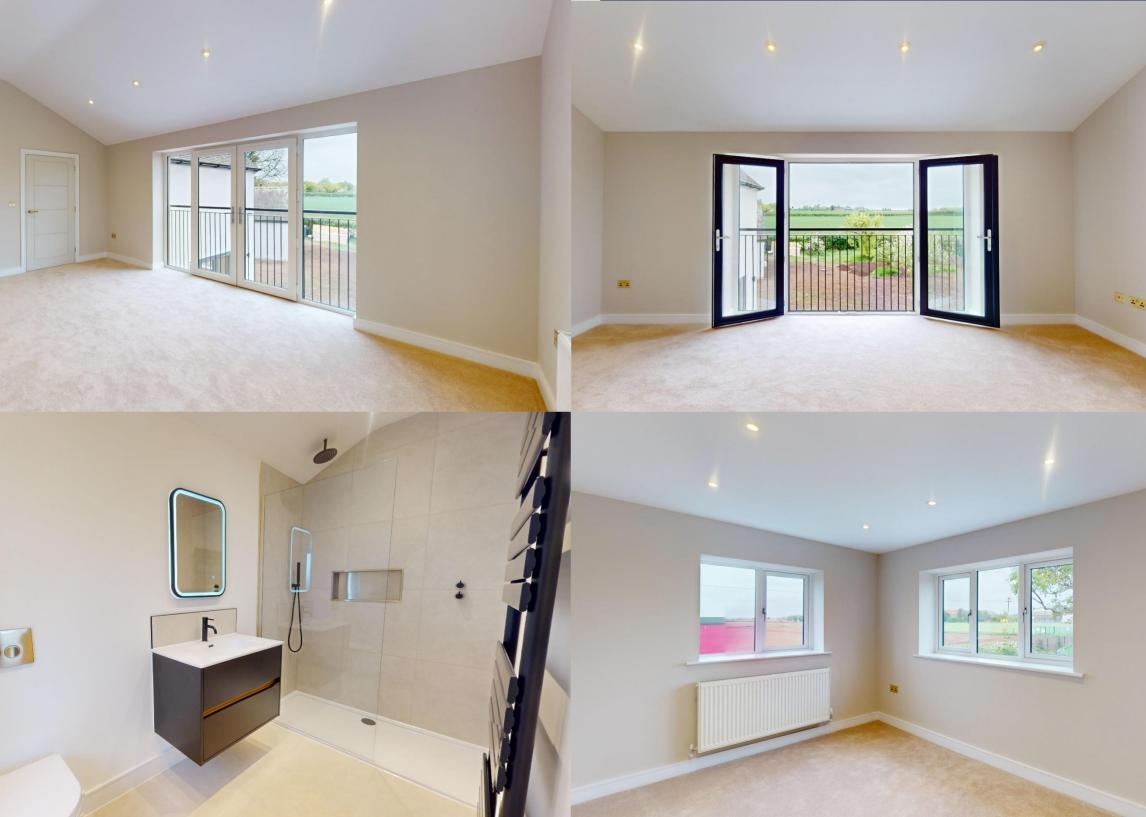

On the first floor, you will find the spacious main bedroom, which features a Juliet balcony enjoying stunning open views, an en-suite shower, and a walk-

in dressing room/wardrobe. The guest bedroom also boasts a walk out balcony again with great open views and en-suite shower, while two other generously sized bedrooms offer comfortable living spaces. A wellappointed family bathroom with a bath and a separate shower completes the upper level.