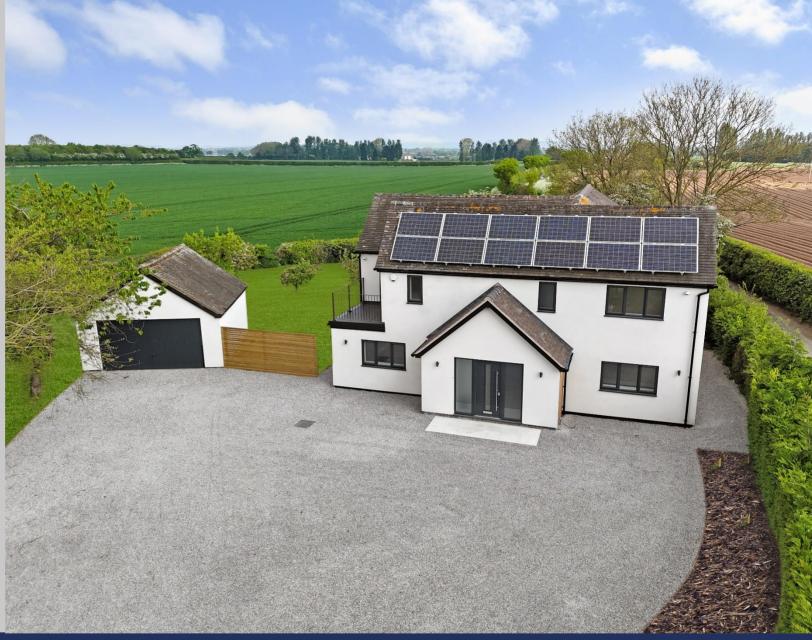

But what sets this property apart is the additional detached chapel building, which provides superb flexible space. Imagine having a home office, a games room, or a hobby space away from the main house. The possibilities are endless with this unique feature.

Outside, the property continues to impress with its large landscaped gardens. Picture yourself enjoying outdoor gatherings or simply unwinding in the tranquility of your own private oasis.

The detached double garage and extensive electric gated driveway offer ample parking space for you and your guests.