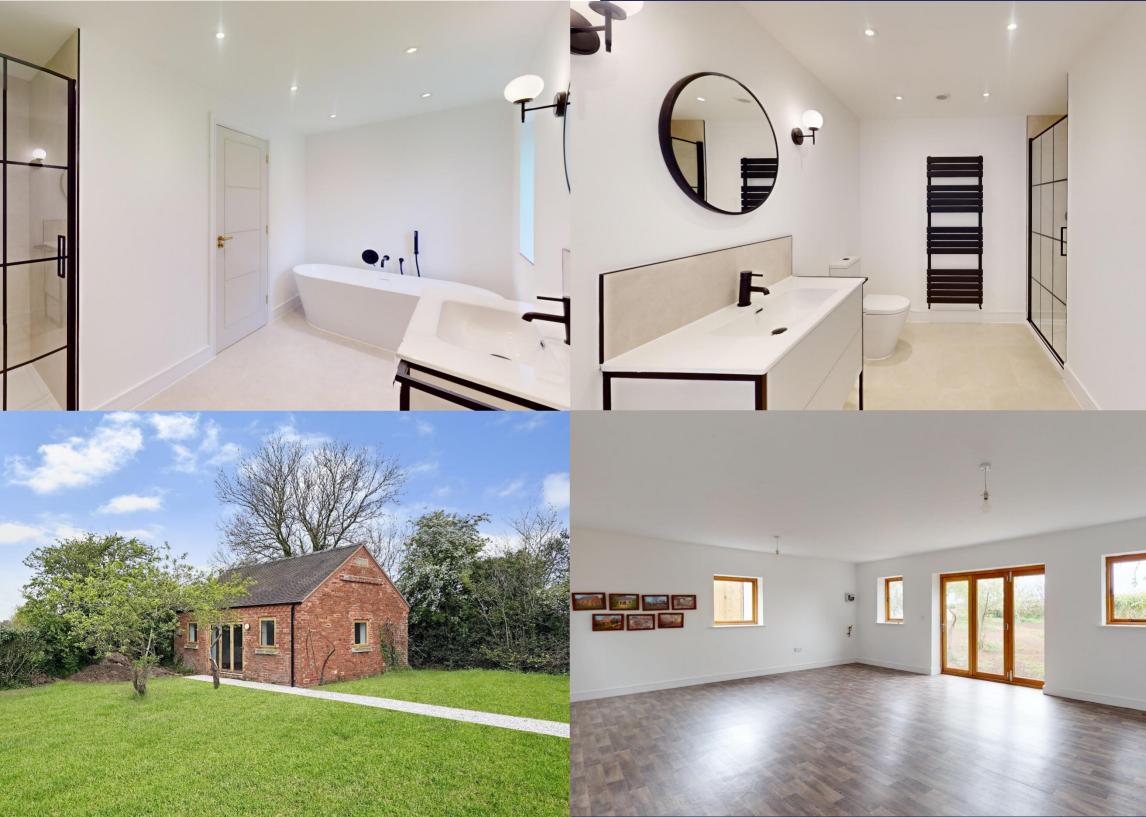

But what sets this property apart is the additional detached chapel building, which provides superb flexible space. Imagine having a home office, a games room, or a hobby space away from the main house. The possibilities are endless with this unique feature.

Outside, the property continues to impress with its large landscaped gardens. Picture yourself enjoying outdoor gatherings or simply unwinding in the tranquility of your own private oasis.

The detached double garage and extensive electric gated driveway offer ample parking space for you and your guests.

Please note that the external photos have been enhanced/edited to illustrate how the gardens may appear once the seeded grass has fully established.

23a Market Street, Wellington, Telford, TF1 1DT 01952 245064 • prestige@mannleysproperty.co.uk mannleysproperty.co.uk