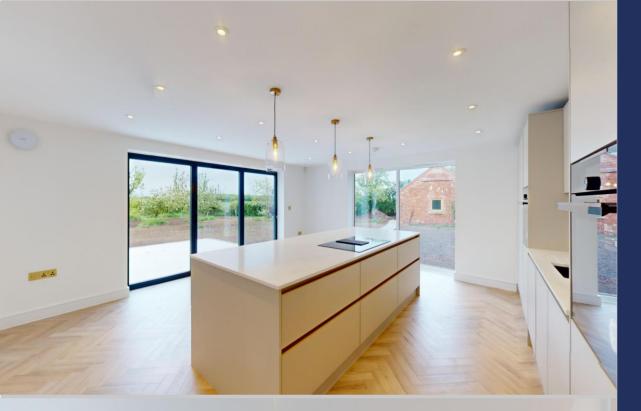

The ground floor boasts a stunning dining kitchen with bifold doors, a feature island and integrated appliances, perfect for entertaining guests or enjoying family meals. The kitchen is complemented by a sitting room with bifold doors, a family room, a utility/boot room, and a convenient ground floor WC.