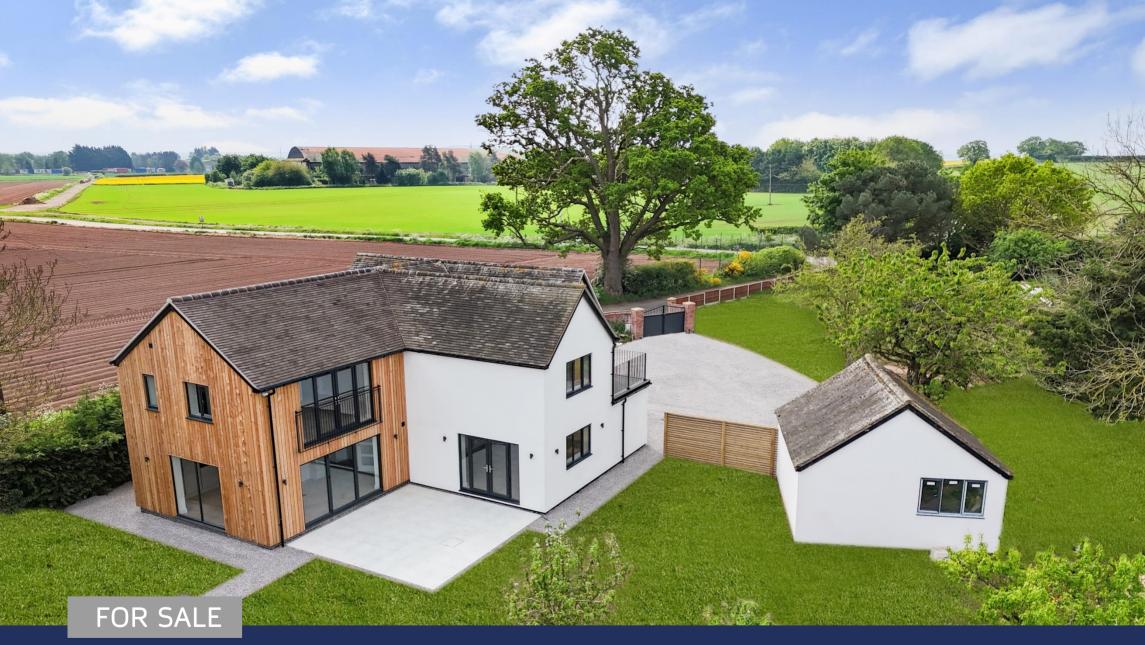

OSBASTON COTTAGE HIGH ERCALL | TF6 6AP

Offers In The Region Of £825,000 Freehold

elcome to your dream home! This immaculate extended 4-bedroom detached house, offers spacious rooms, fantastic features, and a sought-after rural location. With a detached former chapel building providing versatile space, a double garage, and extensive landscaped gardens, this property is a true gem. Step inside and discover a house that has been impeccably extended and refurbished to the highest standards. The attention to detail is evident as soon as you enter the grand hallway.

Outside, the property continues to impress with its large landscaped gardens. Picture yourself enjoying outdoor gatherings or simply unwinding in the tranquility of your own private oasis.

The detached double garage and extensive electric gated driveway offer ample parking space for you and your guests.

Situated in a sought-after rural location, this property also benefits from good local amenities and road links, making it a convenient choice for daily living and commuting.

If you're looking for a home that exudes charm, elegance, and versatility, this is the one. With no chain involved, securing this stunning property has never been easier. Don't miss out on the opportunity to make this house your forever home.