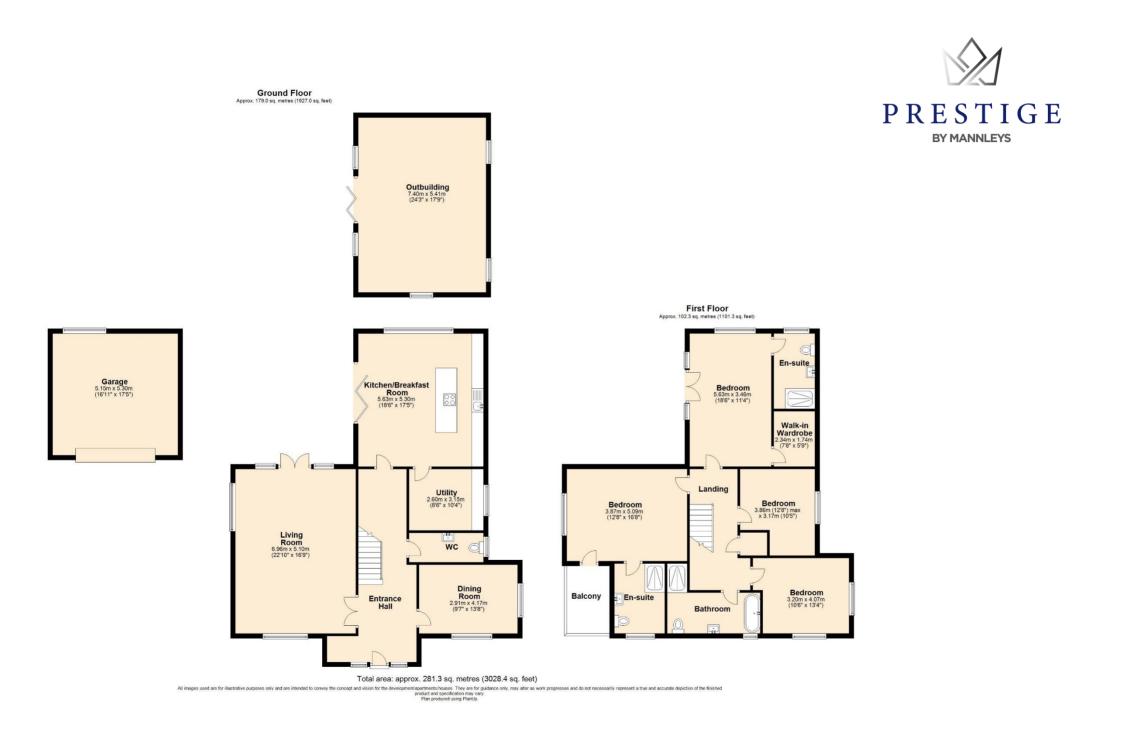

The ground floor boasts a stunning dining kitchen with bifold doors, a feature island and integrated appliances, perfect for entertaining guests or enjoying family meals. The kitchen is complemented by a sitting room with bifold doors, a family room, a utility/boot room, and a convenient ground floor WC.

On the first floor, you will find the spacious main bedroom, which features a Juliet balcony enjoying stunning open views, an en-suite shower, and a walk-

in dressing room/wardrobe. The guest bedroom also boasts a walk out balcony again with great open views and en-suite shower, while two other generously sized bedrooms offer comfortable living spaces. A wellappointed family bathroom with a bath and a separate shower completes the upper level.

But what sets this property apart is the additional detached chapel building, which provides superb flexible space. Imagine having a home office, a games room, or a hobby space away from the main house. The possibilities are endless with this unique feature.