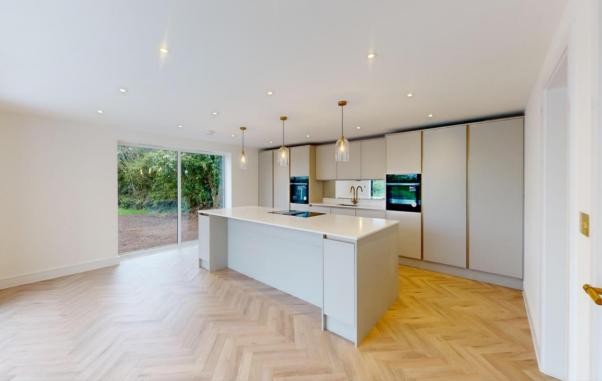

The ground floor boasts a stunning dining kitchen with bifold doors, a feature island and integrated appliances, perfect for entertaining guests or enjoying family meals. The kitchen is complemented by a sitting room with bifold doors, a family room, a utility/boot room, and a convenient ground floor WC.