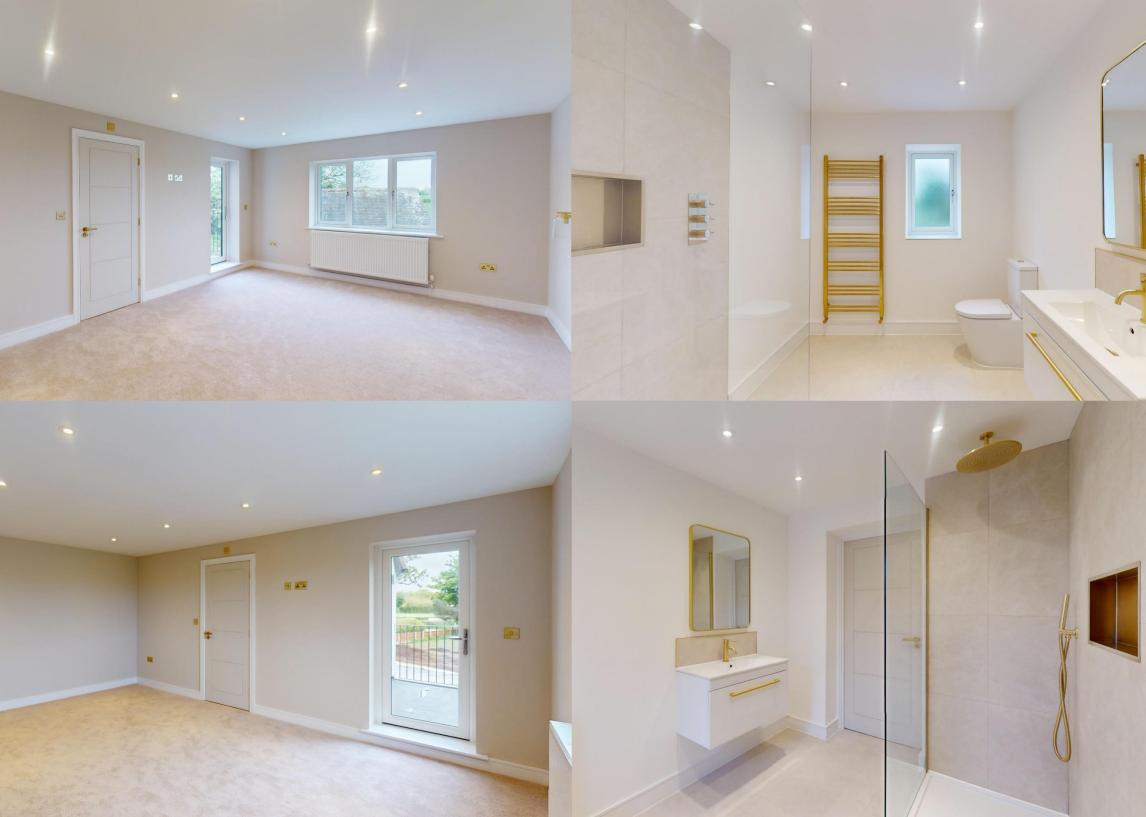

On the first floor, you will find the spacious main bedroom, which features a Juliet balcony enjoying stunning open views, an en-suite shower, and a walk-

in dressing room/wardrobe. The guest bedroom also boasts a walk out balcony again with great open views and en-suite shower, while two other generously sized bedrooms offer comfortable living spaces. A wellappointed family bathroom with a bath and a separate shower completes the upper level.