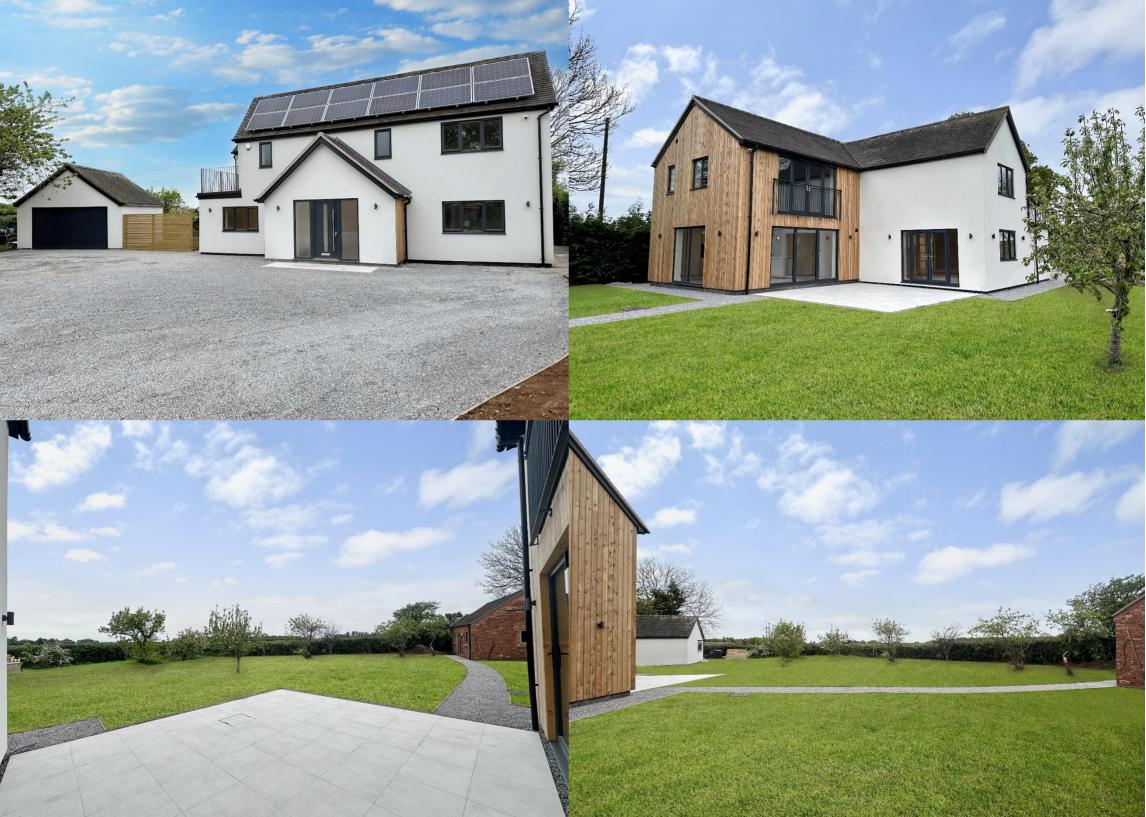

OSBASTON COTTAGE HIGH ERCALL | TF6 6AP

Offers In The Region Of £825,000 Freehold

elcome to your dream home! This immaculate extended 4-bedroom detached house, offers spacious rooms, fantastic features, and a sought-after rural location. With a detached former chapel building providing versatile space, a double garage, and extensive landscaped gardens, this property is a true gem. Step inside and discover a house that has been impeccably extended and refurbished to the highest standards. The attention to detail is evident as soon as you enter the grand hallway.

The ground floor boasts a stunning dining kitchen with bifold doors, a feature island and integrated appliances, perfect for entertaining guests or enjoying family meals. The kitchen is complemented by a sitting room with bifold doors, a family room, a utility/boot room, and a convenient ground floor WC.

But what sets this property apart is the additional detached chapel building, which provides superb flexible space. Imagine having a home office, a games room, or a hobby space away from the main house. The possibilities are endless with this unique feature.

Outside, the property continues to impress with its large landscaped gardens. Picture yourself enjoying outdoor gatherings or simply unwinding in the tranquility of your own private oasis.

The detached double garage and extensive electric gated driveway offer ample parking space for you and your guests.