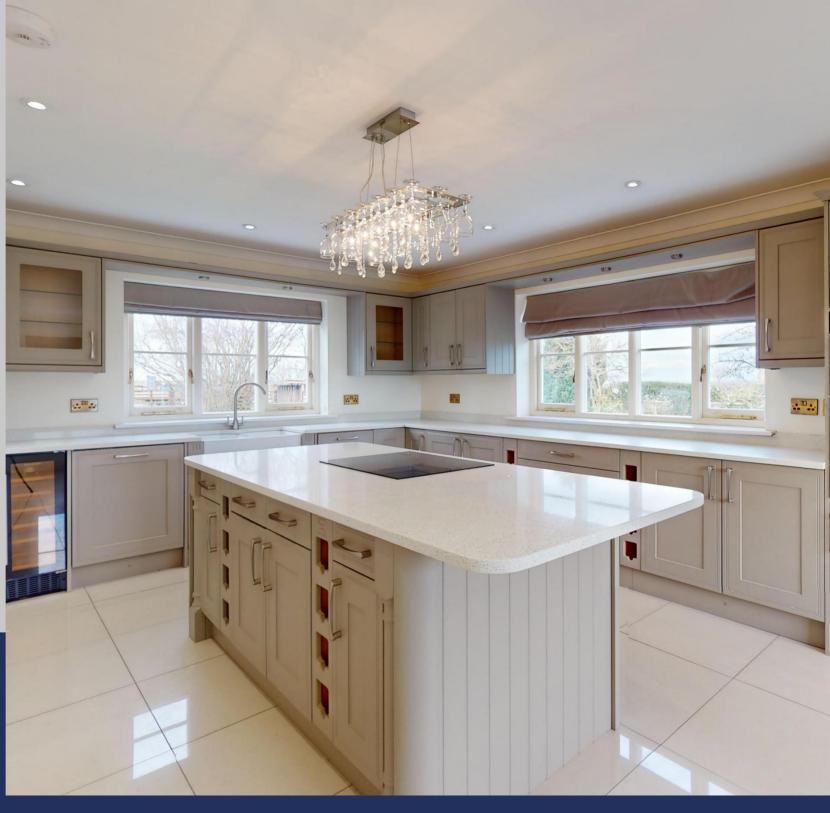

The approach is via a generous gravel driveway with turning/parking space and an adjacent lawned garden at the front. The interior is tastefully presented, finished to a high specification, and adorned in subtle neutral tones throughout. The entrance into this remarkable residence is through the stunning Entrance Hall featuring porcelain floor tiling and a floating Oak staircase with safety glass balustrading. The ground floor offers flexible family accommodation this comprises, lounge with dual aspect to the side and rear with feature Inglenook fireplace with a wood-burning stove, family room/dining room, superb open plan kitchen/dining room with large central island, utility room and a ground floor wc.

## **FEATURES**

- Stunning Four Bedroom Detached Executive Home with Great Sized Plot
- Sought After Rural Location with Good Road Links
- Potential For Extension (subject to planning approval)
- Open Plan Kitchen/Dining Room with Large Central Island
- Sitting Room with Wood-Burning Stove & Separate Family Room
- Fantastic Reception Hallway with Feature Oak & Glass Staircase
- Main Bedroom with En-Suite Shower & Fitted Wardrobes
- Detached Double Garage & Extensive Driveway Parking
- Viewing Essential & NO UPWARD CHAIN