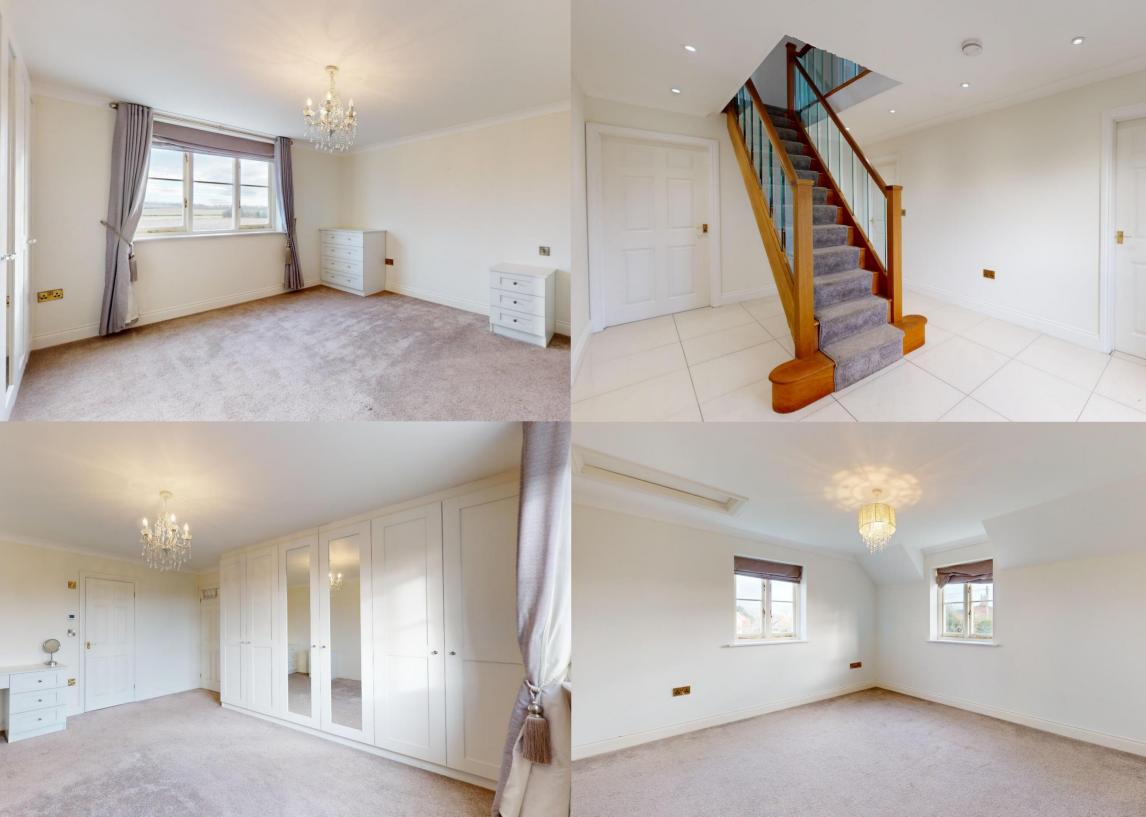

The approach is via a generous gravel driveway with turning/parking space and an adjacent lawned garden at the front. The interior is tastefully presented, finished to a high specification, and adorned in subtle neutral tones throughout. The entrance into this remarkable residence is through the stunning Entrance Hall featuring porcelain floor tiling and a floating Oak staircase with safety glass balustrading. The ground floor offers flexible family accommodation this comprises, lounge with dual aspect to the side and rear with feature Inglenook fireplace with a wood-burning stove, family room/dining room, superb open plan kitchen/dining room with large central island, utility room and a ground floor wc.

## **FEATURES**

- Stunning Four Bedroom Detached Executive Home with Great Sized Plot
- Sought After Rural Location with Good Road Links
- Potential For Extension (subject to planning approval)
- Open Plan Kitchen/Dining Room with Large Central Island
- Sitting Room with Wood-Burning Stove & Separate Family Room
- Fantastic Reception Hallway with Feature Oak & Glass Staircase
- Main Bedroom with En-Suite Shower & Fitted Wardrobes
- Detached Double Garage & Extensive Driveway Parking
- Viewing Essential & NO UPWARD CHAIN

The stunning feature staircase ascends to the first-floor gallery Landing. The Main Bedroom suite offers stunning views to the front towards the Wrekin and features an excellent range of three built-in double wardrobes. A door leads into the En-suite Wet Room with a beautiful modern suite incorporating vanity storage, WC, sink unit, and a walk-in open showering area. There are three additional Bedrooms, two overlooking farmland to the rear and one with views to the Wrekin at the front, all equipped with useful built-in cupboards. The modern Bathroom features an attractive three-piece suite, including a Jacuzzi-style bath and an excellent range of vanity units. The accommodation benefits from double glazing and electric underfloor heating on both the ground and first floors run off an Air source heat pump. The property's construction was completed in 2017, and it still benefits from the remainder of the structural warranty. Externally, the grounds to the rear are predominantly laid to an extensive lawned garden with a substantial-sized patio area behind the House. The property also features side access between the house and the Detached Double Garage, which comes with owned solar panels on one side of the roof.