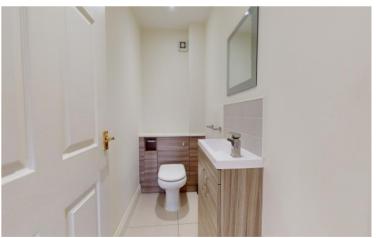

The approach is via a generous gravel driveway with turning/parking space and an adjacent lawned garden at the front. The interior is tastefully presented, finished to a high specification, and adorned in subtle neutral tones throughout. The entrance into this remarkable residence is through the stunning Entrance Hall featuring porcelain floor tiling and a floating Oak staircase with safety glass balustrading. The ground floor offers flexible family accommodation this comprises, lounge with dual aspect to the side and rear with feature Inglenook fireplace with a wood-burning stove, family room/dining room, superb open plan kitchen/dining room with large central island, utility room and a ground floor wc.