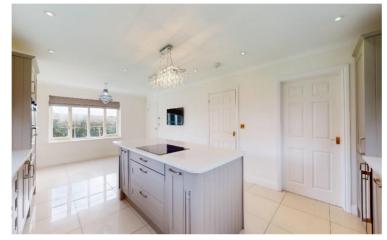

The approach is via a generous gravel driveway with turning/parking space and an adjacent lawned garden at the front. The interior is tastefully presented, finished to a high specification, and adorned in subtle neutral tones throughout. The entrance into this remarkable residence is through the stunning Entrance Hall featuring porcelain floor tiling and a floating Oak staircase with safety glass balustrading. The ground floor offers flexible family accommodation this comprises, lounge with dual aspect to the side and rear with feature Inglenook fireplace with a wood-burning stove, family room/dining room, superb open plan kitchen/dining room with large central island, utility room and a ground floor wc.