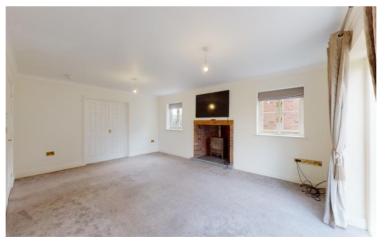

The approach is via a generous gravel driveway with turning/parking space and an adjacent lawned garden at the front. The interior is tastefully presented, finished to a high specification, and adorned in subtle neutral tones throughout. The entrance into this remarkable residence is through the stunning Entrance Hall featuring porcelain floor tiling and a floating Oak staircase with safety glass balustrading. The ground floor offers flexible family accommodation this comprises, lounge with dual aspect to the side and rear with feature Inglenook fireplace with a wood-burning stove, family room/dining room, superb open plan kitchen/dining room with large central island, utility room and a ground floor wc.