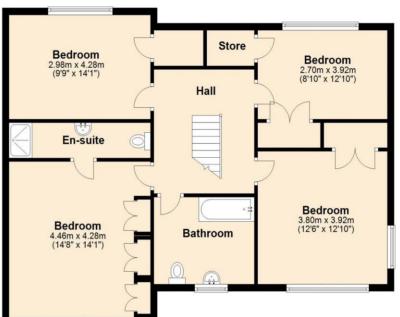

The stunning feature staircase ascends to the first-floor gallery Landing. The Main Bedroom suite offers stunning views to the front towards the Wrekin and features an excellent range of three built-in double wardrobes. A door leads into the En-suite Wet Room with a beautiful modern suite incorporating vanity storage, WC, sink unit, and a walk-in open showering area. There are three additional Bedrooms, two overlooking farmland to the rear and one with views to the Wrekin at the front, all equipped with useful built-in cupboards. The modern Bathroom features an attractive three-piece suite, including a Jacuzzi-style bath and an excellent range of vanity units. The accommodation benefits from double glazing and electric underfloor heating on both the ground and first floors run off an Air source heat pump. The property's construction was completed in 2017, and it still benefits from the remainder of the structural warranty. Externally, the grounds to the rear are predominantly laid to an extensive lawned garden with a substantial-sized patio area behind the House. The property also features side access between the house and the Detached Double Garage, which comes with owned solar panels on one side of the roof.

## First Floor Approx. 90.1 sq. metres (970.1 sq. feet)

Total area: approx. 179.1 sq. metres (1927.4 sq. feet)

All images used are for illustrative purposes only and are intended to convey the concept and vision for the development/apartments/houses. They are for guidance only, may alter as work progresses and do not necessarily represent a true and accurate depiction of the finished product and specification may vary.