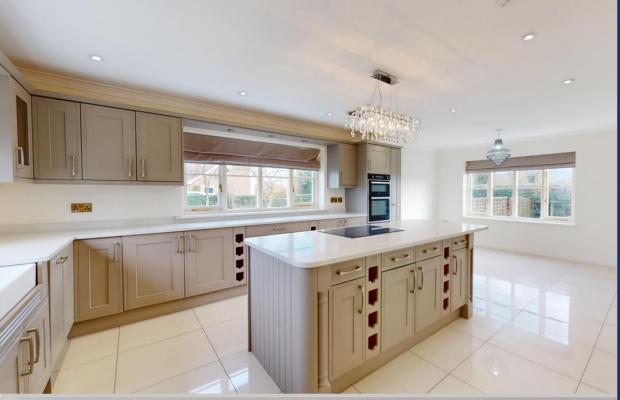

The approach is via a generous gravel driveway with turning/parking space and an adjacent lawned garden at the front. The interior is tastefully presented, finished to a high specification, and adorned in subtle neutral tones throughout. The entrance into this remarkable residence is through the stunning Entrance Hall featuring porcelain floor tiling and a floating Oak staircase with safety glass balustrading. The ground floor offers flexible family accommodation this comprises, lounge with dual aspect to the side and rear with feature Inglenook fireplace with a wood-burning stove, family room/dining room, superb open plan kitchen/dining room with large central island, utility room and a ground floor wc.

## **FEATURES**

- Stunning Four Bedroom Detached Executive Home with Great Sized Plot
- Sought After Rural Location with Good Road Links
- Potential For Extension (subject to planning approval)
- Open Plan Kitchen/Dining Room with Large Central Island
- Sitting Room with Wood-Burning Stove & Separate Family Room
- Fantastic Reception Hallway with Feature Oak & Glass Staircase
- Main Bedroom with En-Suite Shower & Fitted Wardrobes
- Detached Double Garage & Extensive Driveway Parking
- Viewing Essential & NO UPWARD CHAIN