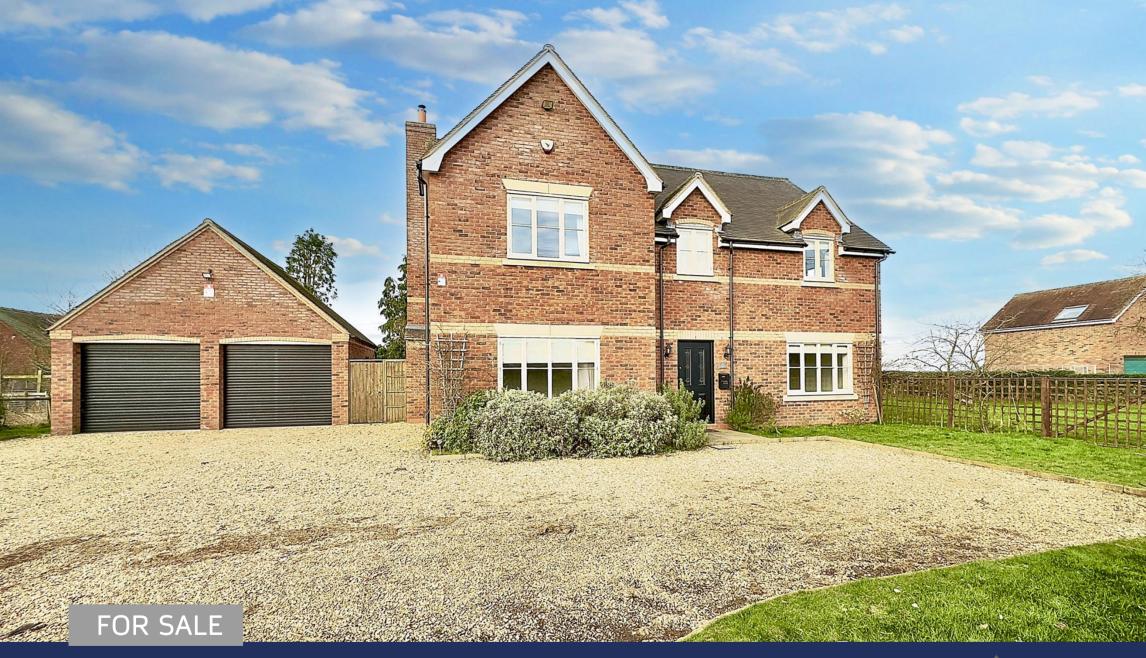

THE POPPIES CHARLTON | TF6 5ES

Offers In The Region Of £650,000 Freehold

he Poppies is an executive Detached House characterised by its stunning double front, situated on a plot of approximately 1/3 acre. It boasts breathtaking views of rolling fields leading to the Wrekin in the distance.

The approach is via a generous gravel driveway with turning/parking space and an adjacent lawned garden at the front. The interior is tastefully presented, finished to a high specification, and adorned in subtle neutral tones throughout. The entrance into this remarkable residence is through the stunning Entrance Hall featuring porcelain floor tiling and a floating Oak staircase with safety glass balustrading. The ground floor offers flexible family accommodation this comprises, lounge with dual aspect to the side and rear with feature Inglenook fireplace with a wood-burning stove, family room/dining room, superb open plan kitchen/dining room with large central island, utility room and a ground floor wc.