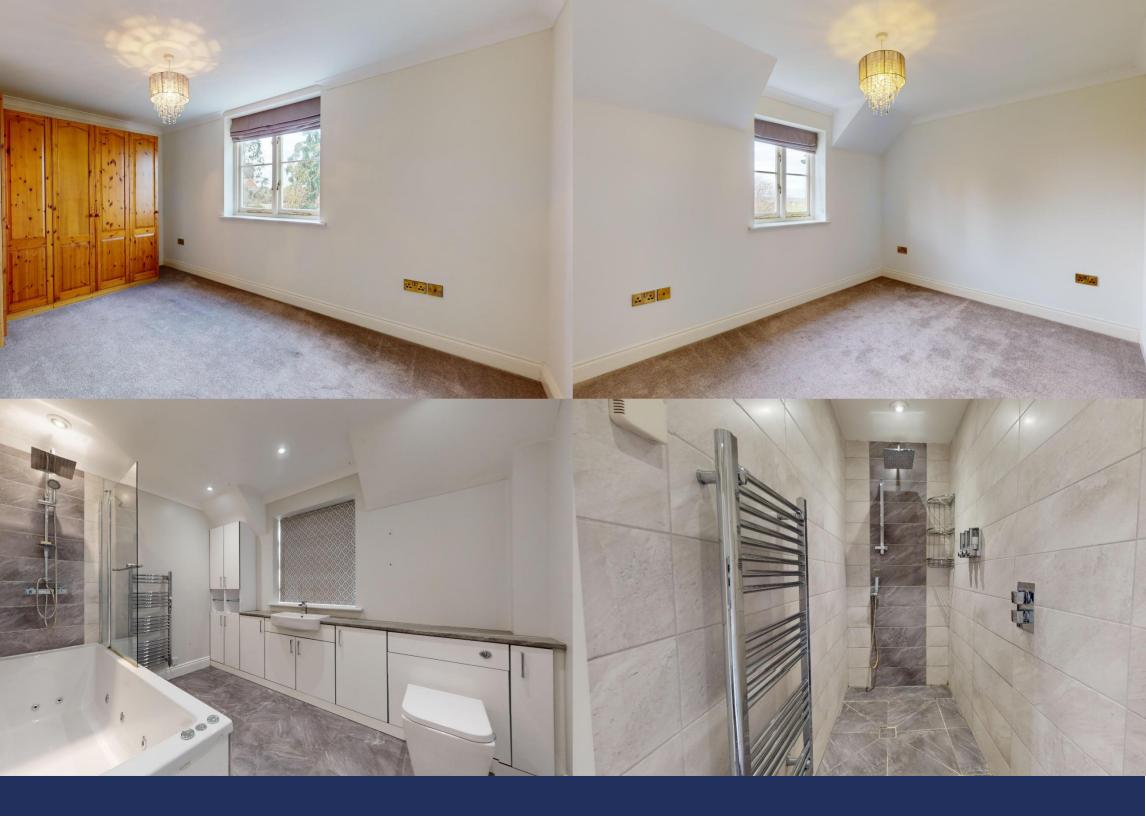

The stunning feature staircase ascends to the first-floor gallery Landing. The Main Bedroom suite offers stunning views to the front towards the Wrekin and features an excellent range of three built-in double wardrobes. A door leads into the En-suite Wet Room with a beautiful modern suite incorporating vanity storage, WC, sink unit, and a walk-in open showering area. There are three additional Bedrooms, two overlooking farmland to the rear and one with views to the Wrekin at the front, all equipped with useful built-in cupboards. The modern Bathroom features an attractive three-piece suite, including a Jacuzzi-style bath and an excellent range of vanity units. The accommodation benefits from double glazing and electric underfloor heating on both the ground and first floors run off an Air source heat pump. The property's construction was completed in 2017, and it still benefits from the remainder of the structural warranty. Externally, the grounds to the rear are predominantly laid to an extensive lawned garden with a substantial-sized patio area behind the House. The property also features side access between the house and the Detached Double Garage, which comes with owned solar panels on one side of the roof.