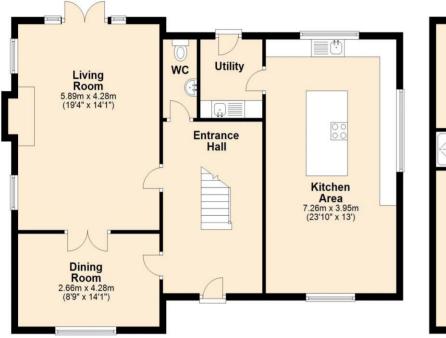

## **Ground Floor**

Approx. 88.9 sq. metres (957.3 sq. feet)

## First Floor Approx. 90.1 sq. metres (970.1 sq. feet)

Total area: approx. 179.1 sq. metres (1927.4 sq. feet)

All images used are for illustrative purposes only and are intended to convey the concept and vision for the development/apartments/houses. They are for guidance only, may alter as work progresses and do not necessarily represent a true and accurate depiction of the finished product and specification may vary.

Plan produced using PlanUp.

23a Market Street, Wellington, Telford, TF1 1DT 01952 245064 • prestige@mannleysproperty.co.uk mannleysproperty.co.uk