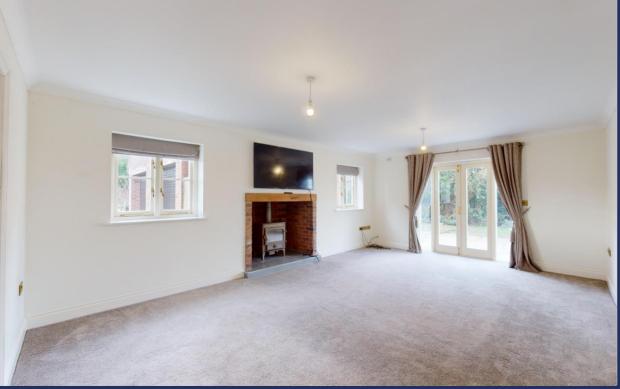

The approach is via a generous gravel driveway with turning/parking space and an adjacent lawned garden at the front. The interior is tastefully presented, finished to a high specification, and adorned in subtle neutral tones throughout. The entrance into this remarkable residence is through the stunning Entrance Hall featuring porcelain floor tiling and a floating Oak staircase with safety glass balustrading. The ground floor offers flexible family accommodation this comprises, lounge with dual aspect to the side and rear with feature Inglenook fireplace with a wood-burning stove, family room/dining room, superb open plan kitchen/dining room with large central island, utility room and a ground floor wc.

## **FEATURES**

- Stunning Four Bedroom Detached Executive Home with Great Sized Plot
- Sought After Rural Location with Good Road Links
- Potential For Extension (subject to planning approval)
- Open Plan Kitchen/Dining Room with Large Central Island
- Sitting Room with Wood-Burning Stove & Separate Family Room
- Fantastic Reception Hallway with Feature Oak & Glass Staircase
- Main Bedroom with En-Suite Shower & Fitted Wardrobes
- Detached Double Garage & Extensive Driveway Parking
- Viewing Essential & NO UPWARD CHAIN