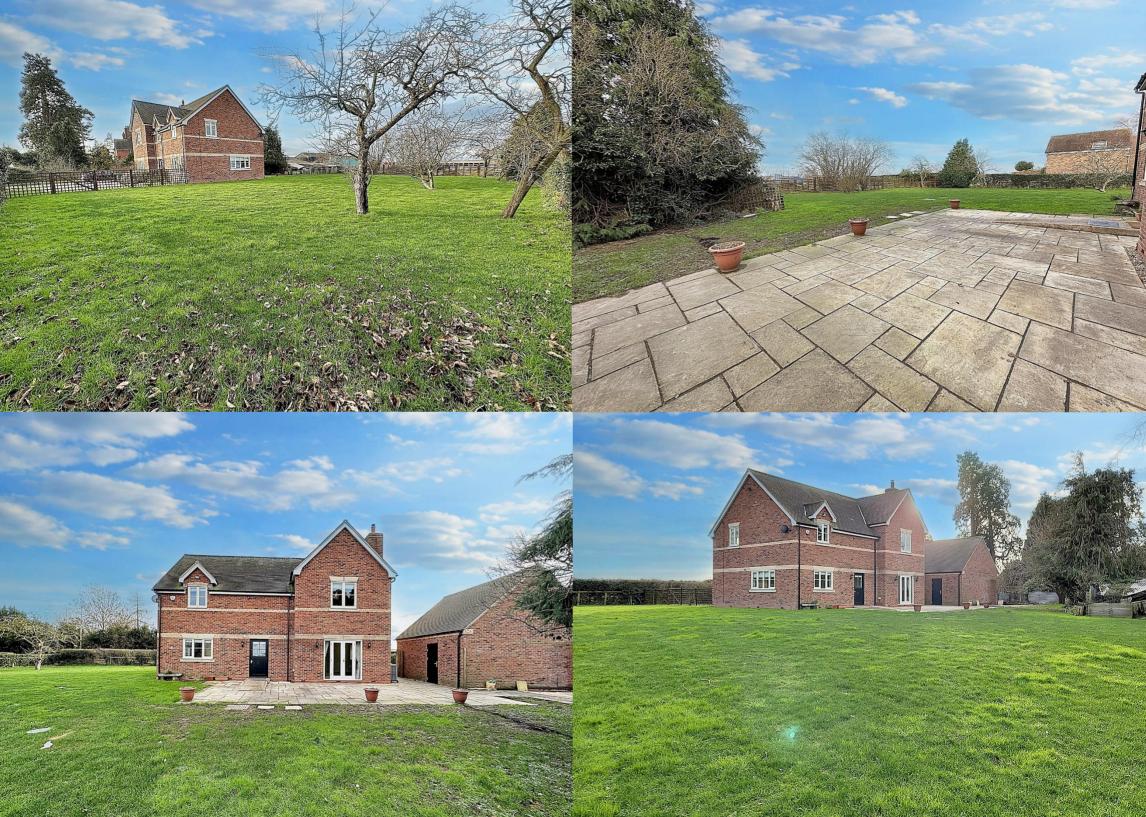

THE POPPIES CHARLTON | TF6 5ES

Offers In The Region Of £650,000 Freehold

he Poppies is an executive Detached House characterised by its stunning double front, situated on a plot of approximately 1/3 acre. It boasts breathtaking views of rolling fields leading to the Wrekin in the distance.

The approach is via a generous gravel driveway with turning/parking space and an adjacent lawned garden at the front. The interior is tastefully presented, finished to a high specification, and adorned in subtle neutral tones throughout. The entrance into this remarkable residence is through the stunning Entrance Hall featuring porcelain floor tiling and a floating Oak staircase with safety glass balustrading. The ground floor offers flexible family accommodation this comprises, lounge with dual aspect to the side and rear with feature Inglenook fireplace with a wood-burning stove, family room/dining room, superb open plan kitchen/dining room with large central island, utility room and a ground floor wc.

The stunning feature staircase ascends to the first-floor gallery Landing. The Main Bedroom suite offers stunning views to the front towards the Wrekin and features an excellent range of three built-in double wardrobes. A door leads into the En-suite Wet Room with a beautiful modern suite incorporating vanity storage, WC, sink unit, and a walk-in open showering area. There are three additional Bedrooms, two overlooking farmland to the rear and one with views to the Wrekin at the front, all equipped with useful built-in cupboards. The modern Bathroom features an attractive three-piece suite, including a Jacuzzi-style bath and an excellent range of vanity units. The accommodation benefits from double glazing and electric underfloor heating on both the ground and first floors run off an Air source heat pump. The property's construction was completed in 2017, and it still benefits from the remainder of the structural warranty. Externally, the grounds to the rear are predominantly laid to an extensive lawned garden with a substantial-sized patio area behind the House. The property also features side access between the house and the Detached Double Garage, which comes with owned solar panels on one side of the roof.