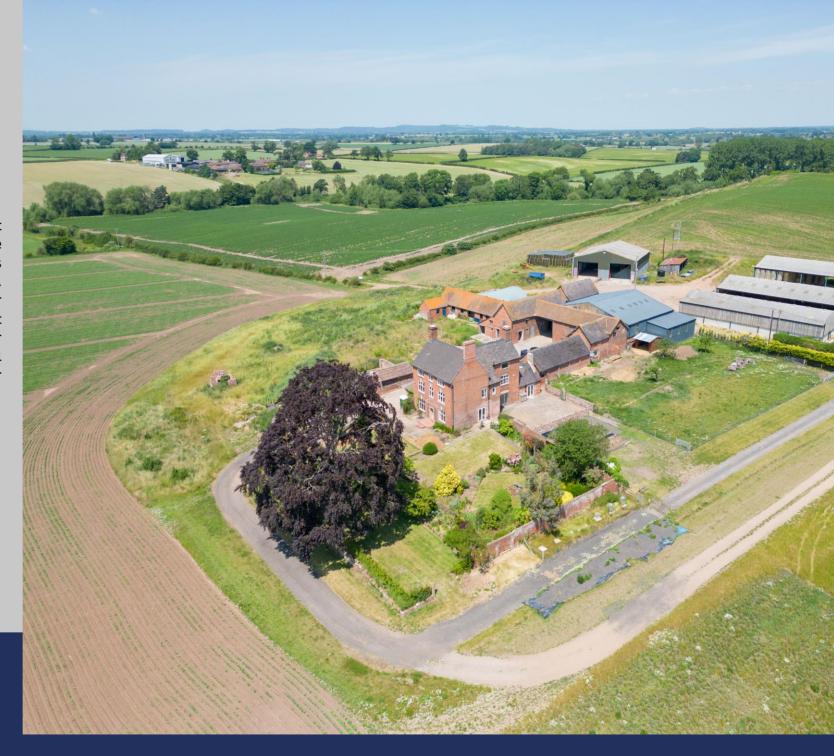

LONGSWOOD FARM BARNS LONGSWOOD | TF6 6HP

Offers In The Region Of £300,000 Freehold

ongswood Farm Barns, excellent opportunity to acquire an extensive range of Grade II listed farm buildings located to the rear of Longswood farm. These barns hold great potential for conversion to residential units subject to all necessary planning approval or they could be used for commercial usage subject to planning approval. For more details contact Mannleys.

## **FEATURES**

- Superb Range Of Barns with Great Potential For Conversion (subject to planning approval
- Grade II Listed Under Curtilage of Longswood Farmhouse
- Rural Location with Good Road Links
- Superb Open Views