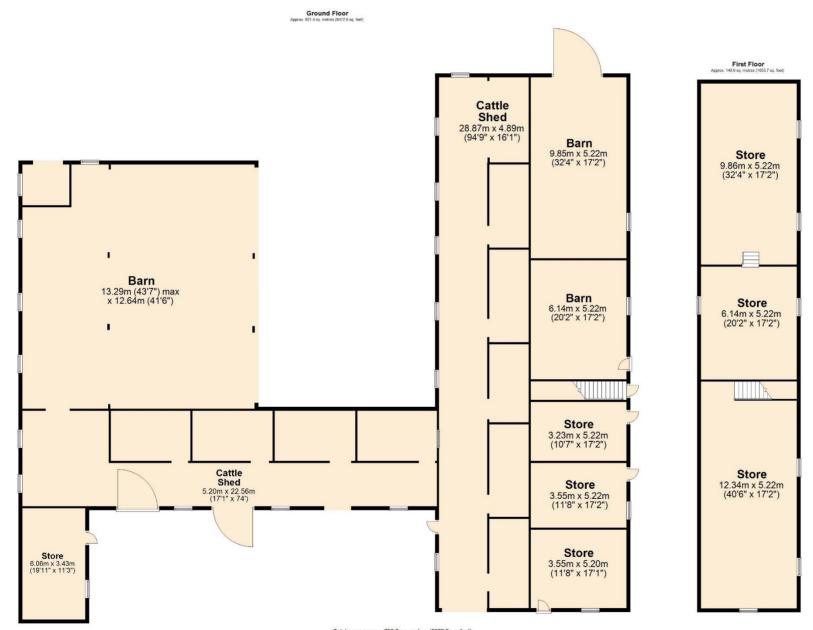

Total area: approx. 750.3 sq. metres (8076.6 sq. feet)

All images used are for illustrative purposes only and are intended to convey the concept and vision for the development/apurlments/floures. They are for guidance only, may after as work progresses and do not necessarily represent a tree and accurate depiction of the finished product ared specification may visit or produce to some Penalto.