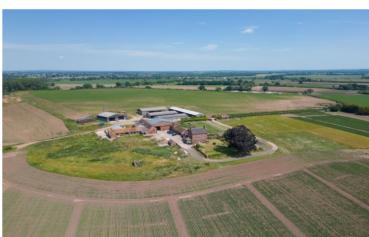

LONGSWOOD FARM BARNS LONGSWOOD | TF6 6HP

Offers In The Region Of £300,000 Freehold

ongswood Farm Barns, excellent opportunity to acquire an extensive range of Grade II listed farm buildings located to the rear of Longswood farm. These barns hold great potential for conversion to residential units subject to all necessary planning approval or they could be used for commercial usage subject to planning approval. For more details contact Mannleys.

## **FEATURES**

- Superb Range Of Barns with Great Potential For Conversion (subject to planning approval
- Grade II Listed Under Curtilage of Longswood Farmhouse
- Rural Location with Good Road Links
- Superb Open Views