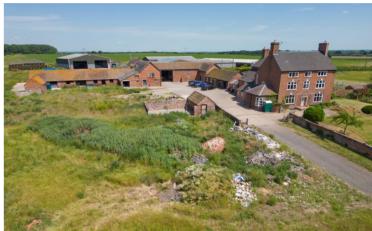

LONGSWOOD FARM BARNS LONGSWOOD | TF6 6HP

Offers In The Region Of £300,000 Freehold

ongswood Farm Barns, excellent opportunity to acquire an extensive range of Grade II listed farm buildings located to the rear of Longswood farm. These barns hold great potential for conversion to residential units subject to all necessary planning approval or they could be used for commercial usage subject to planning approval. For more details contact Mannleys.