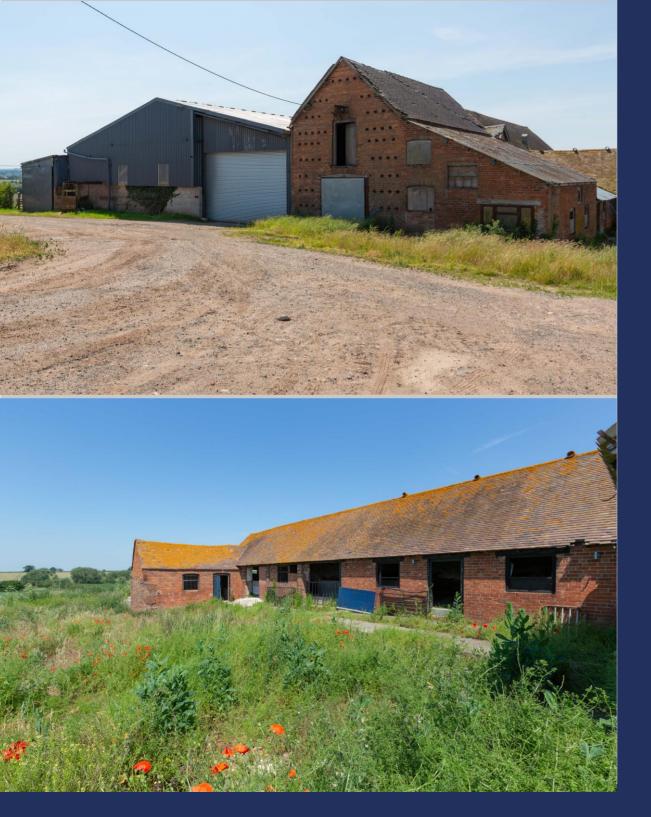

LONGSWOOD FARM BARNS LONGSWOOD | TF6 6HP

Offers In The Region Of £300,000 Freehold

ongswood Farm Barns, excellent opportunity to acquire an extensive range of Grade II listed farm buildings located to the rear of Longswood farm. These barns hold great potential for conversion to residential units subject to all necessary planning approval or they could be used for commercial usage subject to planning approval. For more details contact Mannleys.

## **FEATURES**

- Superb Range Of Barns with Great Potential For Conversion (subject to planning approval
- Grade II Listed Under Curtilage of Longswood Farmhouse
- Rural Location with Good Road Links
- Superb Open Views