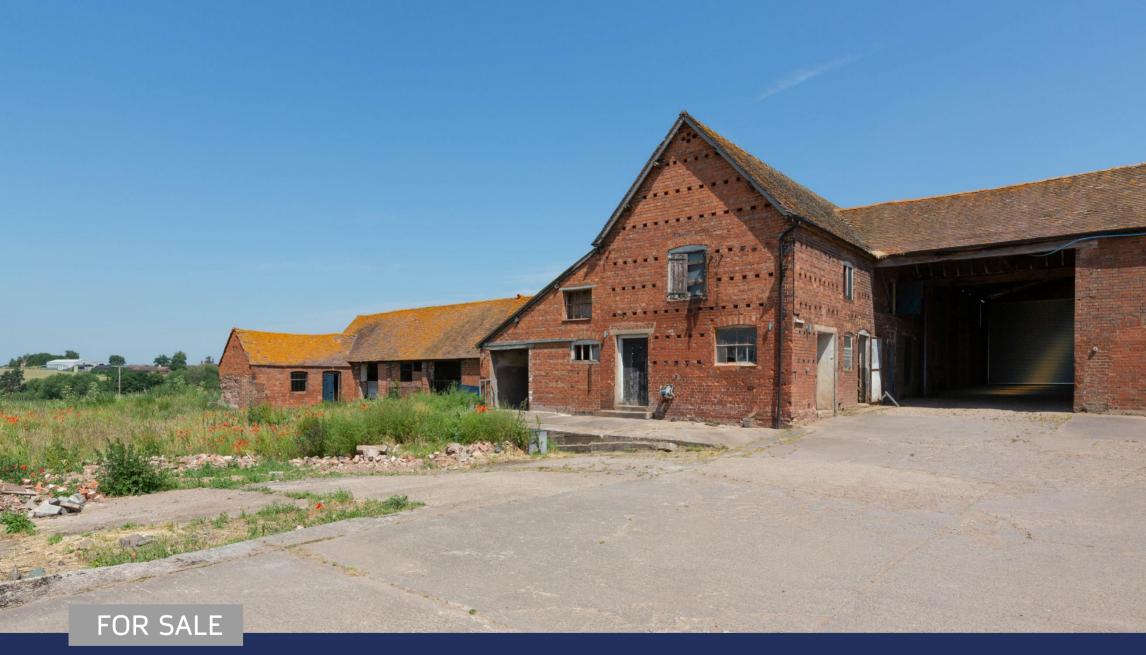

LONGSWOOD FARM BARNS LONGSWOOD | TF6 6HP

Offers In The Region Of £300,000 Freehold

ongswood Farm Barns, excellent opportunity to acquire an extensive range of Grade II listed farm buildings located to the rear of Longswood farm. These barns hold great potential for conversion to residential units subject to all necessary planning approval or they could be used for commercial usage subject to planning approval. For more details contact Mannleys.

## **FEATURES**

- Superb Range Of Barns with Great Potential For Conversion (subject to planning approval
- Grade II Listed Under Curtilage of Longswood Farmhouse
- Rural Location with Good Road Links
- Superb Open Views