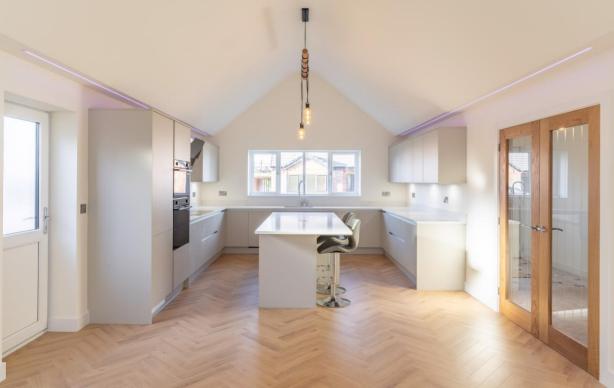

Purchasers may have the opportunity to have input and choice of fixtures and fittings, all kitchens will have integrated Samsung appliances with built in combination microwave, 5 burner induction hob, built in oven, integrated 70/30 fridge freezer, 12 place setting dishwasher, Franke sink and tap and choice of quartz worktops. The bathrooms and en-suites will have vanity units, walk in showers, Bristan taps and Bristan Rainfall mixer showers to the ensuites, electric showers to the main baths and Bluetooth demisting mirrors with shaver socket. These stunning homes will also come with quality floorcoverings throughout.

21 Aldermead is a superbly spacious three bedroom detached bungalow and it offers extremely flexible living accommodation this comprises; L shaped entrance hallway, kitchen/dining room with central island, sitting room with French doors to the gardens, main bedroom with en-suite shower, guest bedroom/snug sitting room, third bedroom and a separate bathroom with bath and separate shower.