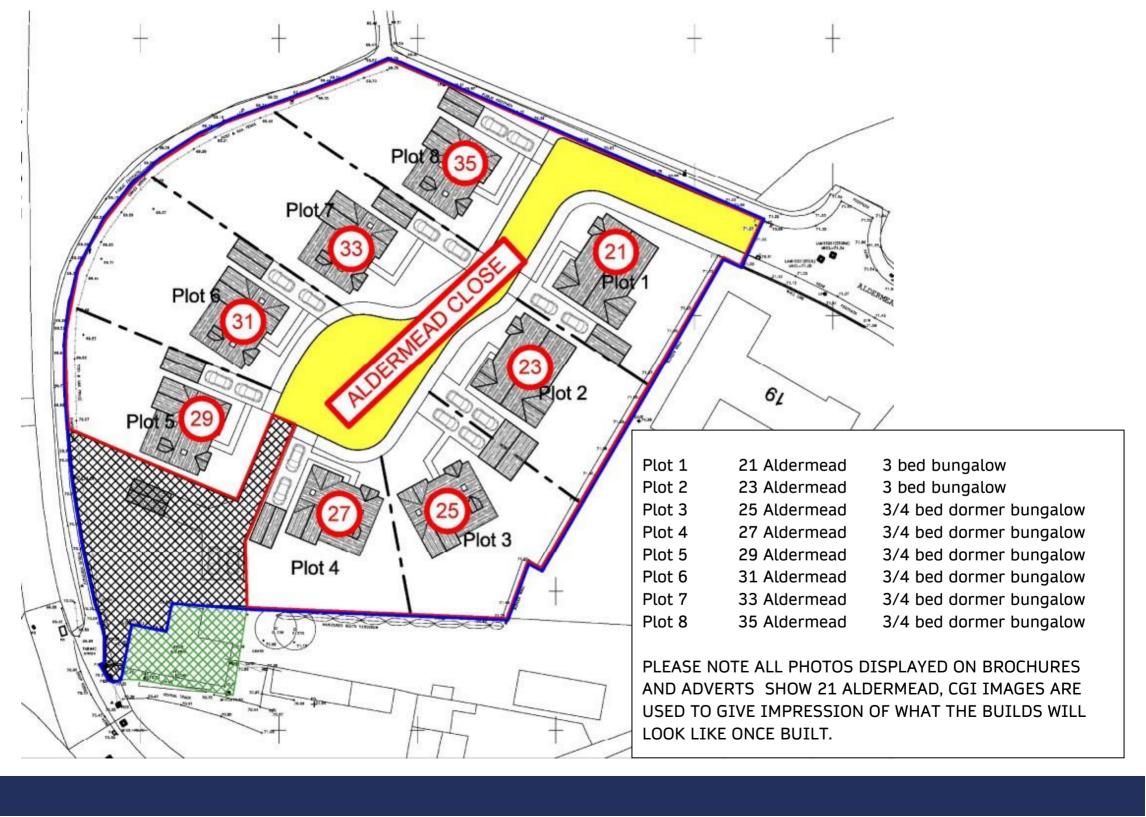

## PRESTIGE

**BY MANNLEYS** 

his stunning and exclusive luxury development of just eight detached bungalows and dormer bungalows will offer fantastic luxury living where you can downsize but not downgrade! The development is in the highly sought after location of Admaston that has excellent local amenities and road links and will offer two 3 bedroom detached bungalows and six 3/4 bedroom detached dormer bungalows.

21 ALDERMEAD CLOSE ADMASTON | TF5 ODD

Offers In The Region Of £505,000 Freehold