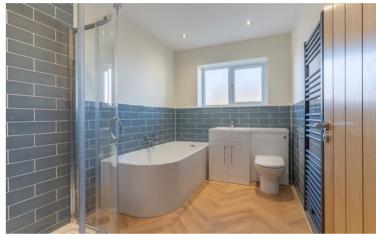

Purchasers may have the opportunity to have input and choice of fixtures and fittings, all kitchens will have integrated Samsung appliances with built in combination microwave, 5 burner induction hob, built in oven, integrated 70/30 fridge freezer, 12 place setting dishwasher, Franke sink and tap and choice of quartz worktops. The bathrooms and en-suites will have vanity units, walk in showers, Bristan taps and Bristan Rainfall mixer showers to the ensuites, electric showers to the main baths and Bluetooth demisting mirrors with shaver socket. These stunning homes will also come with quality floorcoverings throughout.