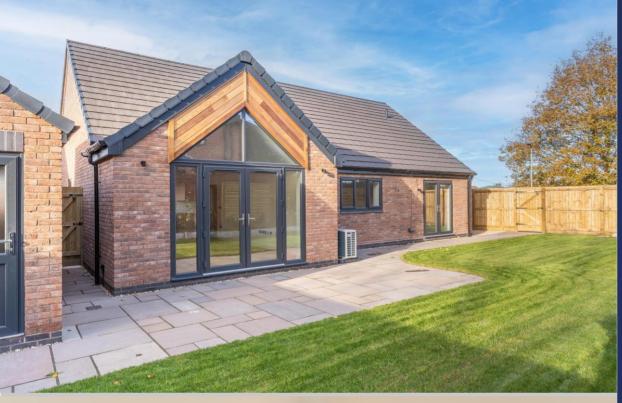

All properties will come with good sized and fully landscaped plots with front and rear gardens, detached garages, driveway parking with electrical vehicle charging points. These properties will come with the latest Air source Heat pumps with underfloor heating to the ground floors, zoned heating with electric towel rails/warmers to the ensuites and bathrooms and they will be highly insulated with the Actis insulation.

21 Aldermead is a superbly spacious three bedroom detached bungalow and it offers extremely flexible living accommodation this comprises; L shaped entrance hallway, kitchen/dining room with central island, sitting room with French doors to the gardens, main bedroom with en-suite shower, guest bedroom/snug sitting room, third bedroom and a separate bathroom with bath and separate shower.