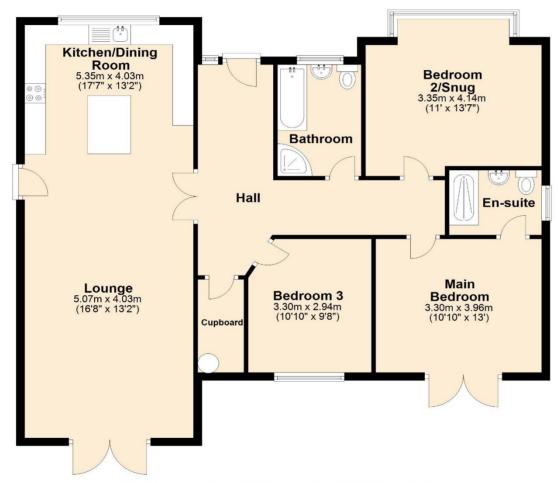

21 Aldermead is a superbly spacious three bedroom detached bungalow and it offers extremely flexible living accommodation this comprises; L shaped entrance hallway, kitchen/dining room with central island, sitting room with French doors to the gardens, main bedroom with en-suite shower, guest bedroom/snug sitting room, third bedroom and a separate bathroom with bath and separate shower.

## **Ground Floor**

Approx. 109.8 sq. metres (1181.7 sq. feet)

Total area: approx. 109.8 sq. metres (1181.7 sq. feet)

All images used are for illustrative purposes only and are intended to convey the concept and vision for the development/apartments/houses. They are for guidance only, may alter as work progresses and do not necessarily represent a true and accurate depiction of the finished product and specification may vary.
Plan produced using PlanUp.