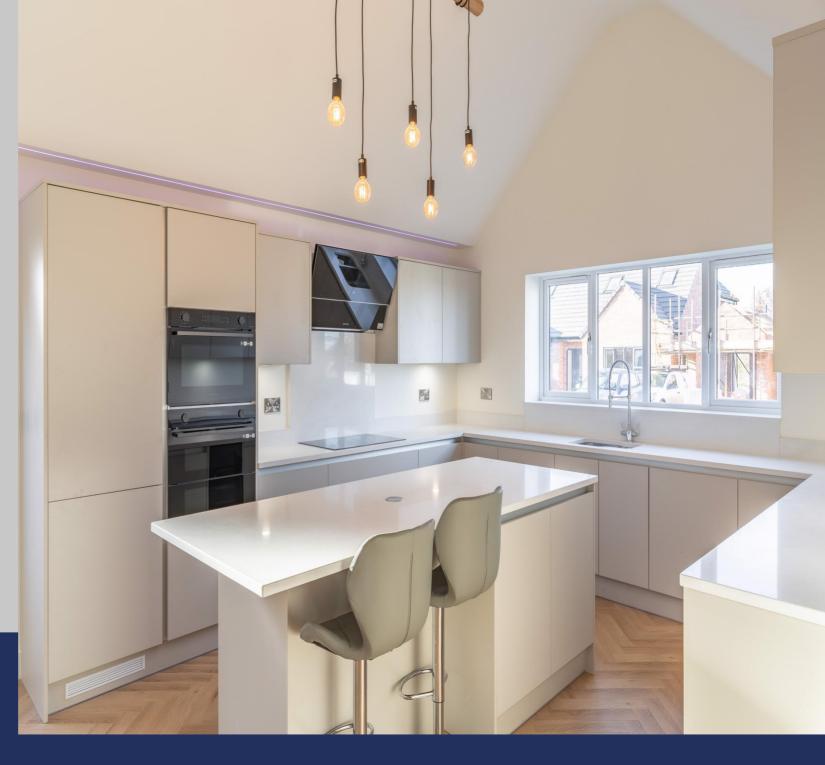

Purchasers may have the opportunity to have input and choice of fixtures and fittings, all kitchens will have integrated Samsung appliances with built in combination microwave, 5 burner induction hob, built in oven, integrated 70/30 fridge freezer, 12 place setting dishwasher, Franke sink and tap and choice of quartz worktops. The bathrooms and en-suites will have vanity units, walk in showers, Bristan taps and Bristan Rainfall mixer showers to the ensuites, electric showers to the main baths and Bluetooth demisting mirrors with shaver socket. These stunning homes will also come with quality floorcoverings throughout.