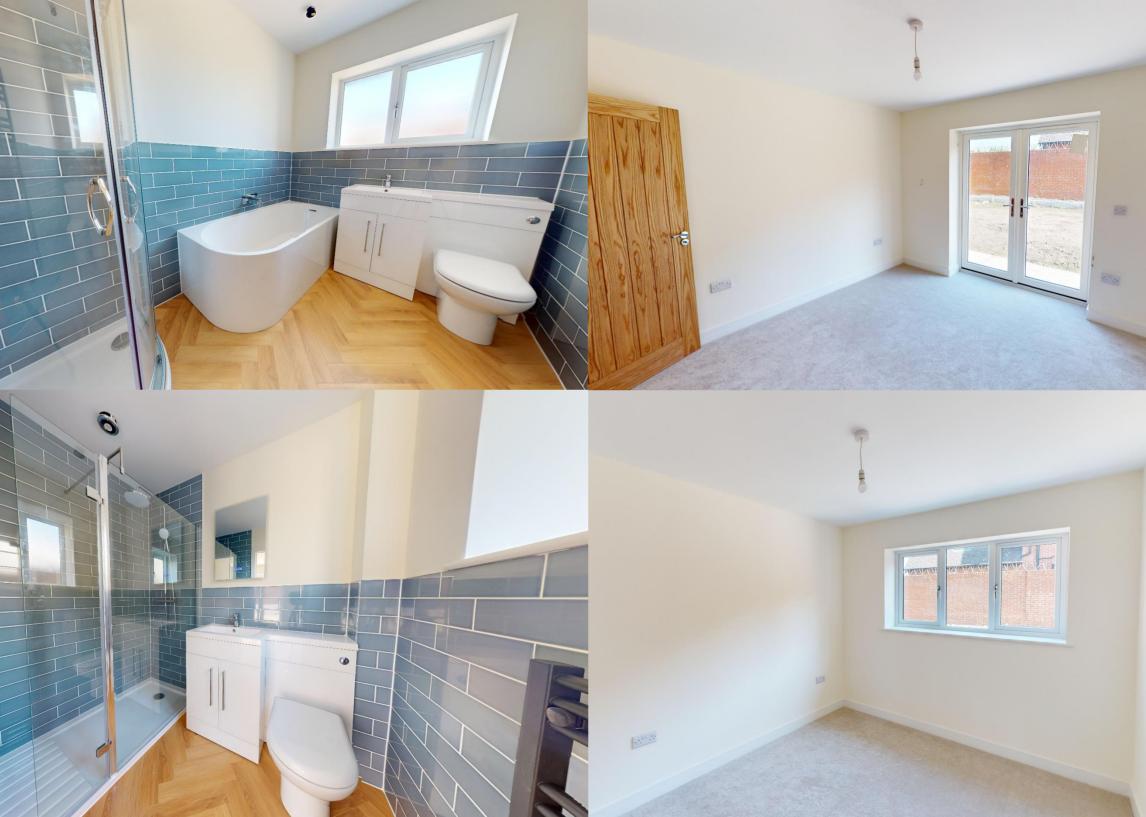

Purchasers may have the opportunity to have input and choice of fixtures and fittings, all kitchens will have integrated Samsung appliances with built in combination microwave, 5 burner induction hob, built in oven, integrated 70/30 fridge freezer, 12 place setting dishwasher, Franke sink and tap and choice of quartz worktops. The bathrooms and en-suites will have vanity units, walk in showers, Bristan taps and Bristan Rainfall mixer showers to the ensuites, electric showers to the main baths and Bluetooth demisting mirrors with shaver socket. These stunning homes will also come with quality floorcoverings throughout.

21 Aldermead is a superbly spacious three bedroom detached bungalow and it offers extremely flexible living accommodation this comprises; L shaped entrance hallway, kitchen/dining room with central island, sitting room with French doors to the gardens, main bedroom with en-suite shower, guest bedroom/snug sitting room, third bedroom and a separate bathroom with bath and separate shower.