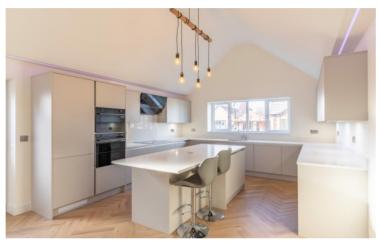

Purchasers may have the opportunity to have input and choice of fixtures and fittings, all kitchens will have integrated Samsung appliances with built in combination microwave, 5 burner induction hob, built in oven, integrated 70/30 fridge freezer, 12 place setting dishwasher, Franke sink and tap and choice of quartz worktops. The bathrooms and en-suites will have vanity units, walk in showers, Bristan taps and Bristan Rainfall mixer showers to the ensuites, electric showers to the main baths and Bluetooth demisting mirrors with shaver socket. These stunning homes will also come with quality floorcoverings throughout.

21 Aldermead is a superbly spacious three bedroom detached bungalow and it offers extremely flexible living accommodation this comprises; L shaped entrance hallway, kitchen/dining room with central island, sitting room with French doors to the gardens, main bedroom with en-suite shower, guest bedroom/snug sitting room, third bedroom and a separate bathroom with bath and separate shower.