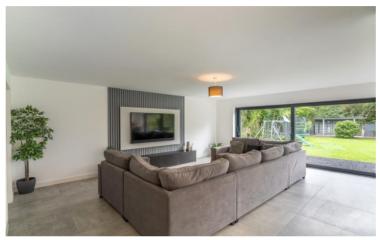

The ground floor features reception hallway, outstanding open-plan kitchen/dining room/sitting room with large feature patio doors, separate lounge, separate playroom/family room, utility room and ground floor wc.