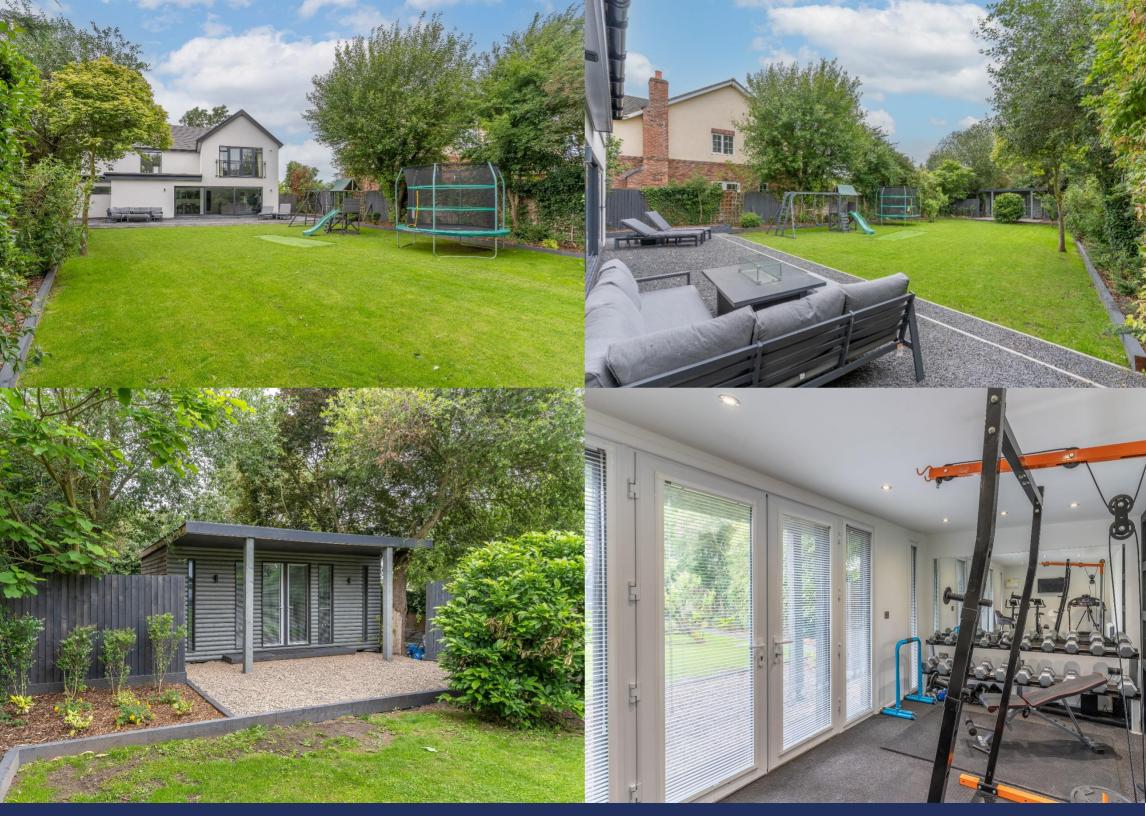

The first floor offers a stunning main bedroom with Juliet balcony and ensuite shower, three further good-sized bedrooms (one with dressing area, family bathroom with bath and separate shower.

The property benefits from good sized landscaped rear garden, garden room/gym, driveway parking, garage, gas central heating and double glazing.