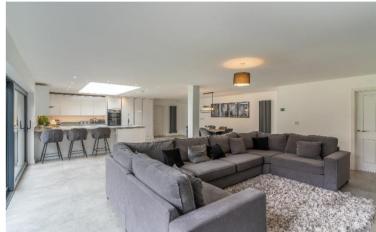

The ground floor features reception hallway, outstanding open-plan kitchen/dining room/sitting room with large feature patio doors, separate lounge, separate playroom/family room, utility room and ground floor wc.