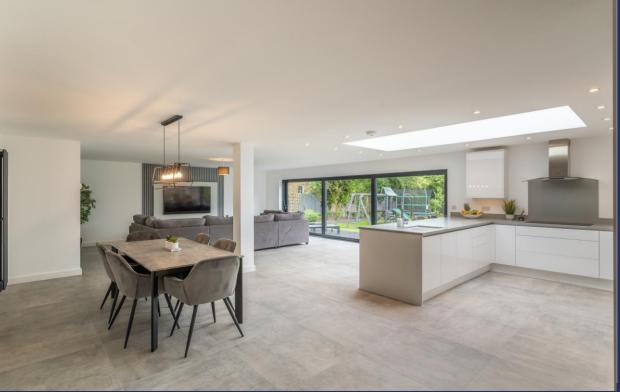

The ground floor features reception hallway, outstanding open-plan kitchen/dining room/sitting room with large feature patio doors, separate lounge, separate playroom/family room, utility room and ground floor wc.