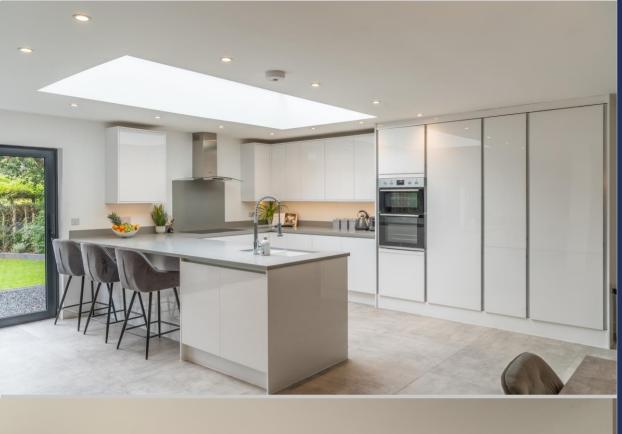

The ground floor features reception hallway, outstanding open-plan kitchen/dining room/sitting room with large feature patio doors, separate lounge, separate playroom/family room, utility room and ground floor wc.