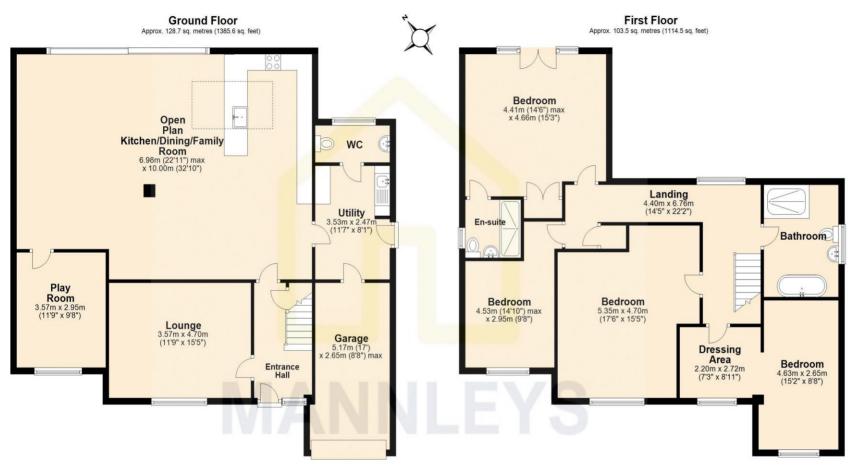

The ground floor features reception hallway, outstanding open-plan kitchen/dining room/sitting room with large feature patio doors, separate lounge, separate playroom/family room, utility room and ground floor wc.

The first floor offers a stunning main bedroom with Juliet balcony and ensuite shower, three further good-sized bedrooms (one with dressing area, family bathroom with bath and separate shower.

The property benefits from good sized landscaped rear garden, garden room/gym, driveway parking, garage, gas central heating and double glazing.