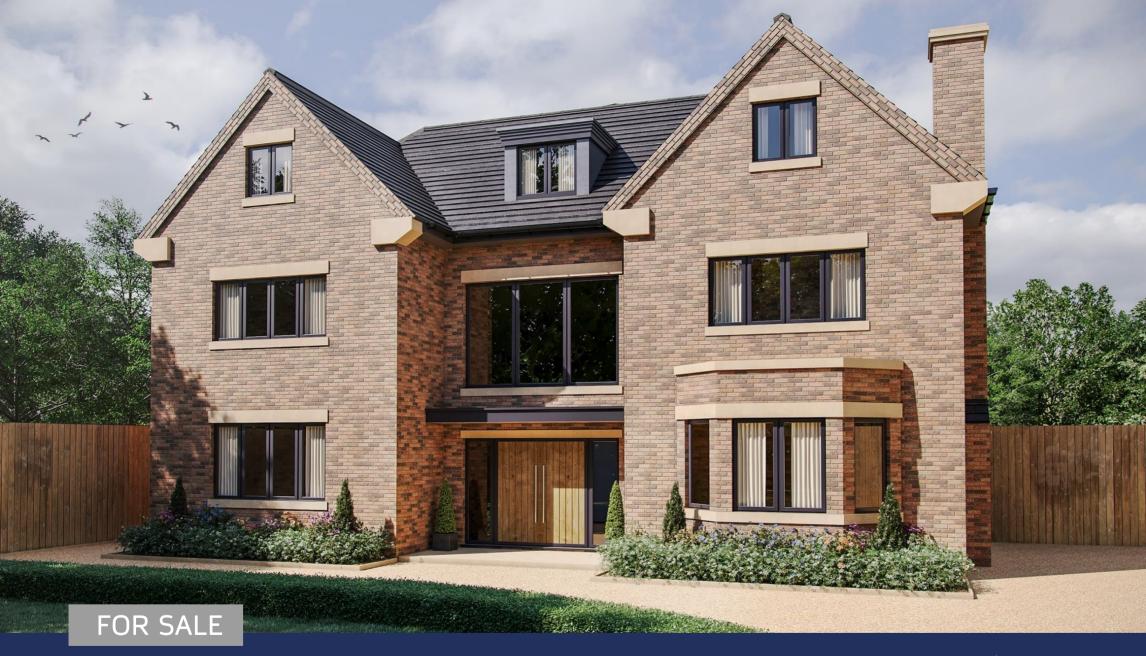

OAKWOOD HOUSE HORTON | TF6 6DR

Offers In The Region Of £1,200,000 - Freehold

**BY MANNLEYS** 

ntroducing Oakwood House, situated on Horton Lane in the charming village of Horton, Telford.

This brand-new executive residence spans three impressive storeys and features six spacious bedrooms, offering approximately 6,000 square feet of luxurious living space. Complementing this extraordinary home is a detached double garage with a large room above, presenting the potential for use as a gym, games room, or office.

Anticipated for completion in early 2024, Oakwood House stands out in the sought-after village of Horton. The property showcases remarkable stonework, a first-floor gallery window, and ground floor ceilings reaching 2.9 meters in height.

## **FEATURES**

- Stunning New Build 5/6 Bedroom Detached Executive House with Great Plot
- Highly Sought After Village Location with Good Access for Telford & Newport
- Completion Due Early 2024 & Chance For Purchaser to Have Input on Finish
- Luxurious, En-suite Main Bedroom spanning the length of the house with Large Dressing Room
- Gallery Oak and Glass Staircase with a Superb Roof Lantern allowing natural light to flood in
- Kitchen/Dining/Family Room approx 13.5 metre with large sky lantern and two bi-fold doors
- Large Gallery Window Overlooks the Properties spacious, six car driveway
- Detached Double Garage with Office Room Above & Extensive Gated Driveway Parking
- Landscaped Gardens with Open Country Views

Providing peace of mind, Oakwood House comes with a 10-year new build warranty, ensuring the longevity and quality of this exceptional home. Don't miss the opportunity to make this extraordinary property your own. Please not all images are CGI (computer generated) to give impression of the finished build.