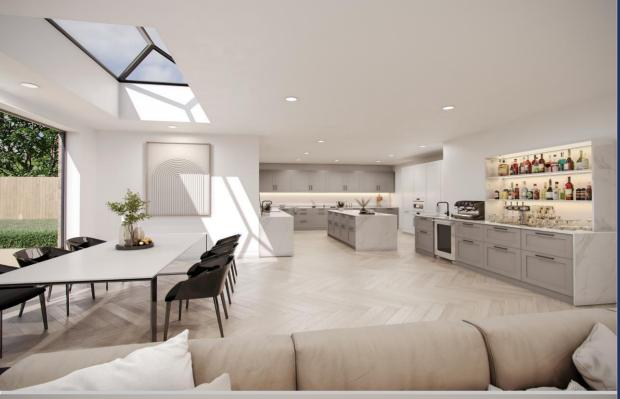

## **FEATURES**

- Stunning New Build 5/6 Bedroom Detached Executive House with Great Plot
- Highly Sought After Village Location with Good Access for Telford & Newport
- Completion Due Early 2024 & Chance For Purchaser to Have Input on Finish
- Luxurious, En-suite Main Bedroom spanning the length of the house with Large Dressing Room
- Gallery Oak and Glass Staircase with a Superb Roof Lantern allowing natural light to flood in
- Kitchen/Dining/Family Room approx 13.5 metre with large sky lantern and two bi-fold doors
- Large Gallery Window Overlooks the Properties spacious, six car driveway
- Detached Double Garage with Office Room Above & Extensive Gated Driveway Parking
- Landscaped Gardens with Open Country Views

This unique opportunity allows prospective buyers to customize bathroom, kitchen, and flooring finishes if secured in the early stages of development.

A highlight of Oakwood House is the opulent master bedroom, extending the length of the house at approximately 13 meters by 4.5 meters. Boasting a dressing room and French doors that open to breath-taking countryside views, this space exudes luxury. The house is adorned with a gallery oak and glass staircase, featuring a magnificent roof lantern measuring 2.5 meters by 2.5 meters, allowing an abundance of natural light. Adding to its allure, the property includes a large gallery window overlooking the expansive six-car driveway, enhanced by an electric gated entrance. The open-plan living area, measuring approximately 13.5 meters by 6 meters, offers a fantastic ambiance with a large sky lantern and two bifold doors opening to a spacious rear garden. From here, residents can enjoy exceptional rural and scenic views.