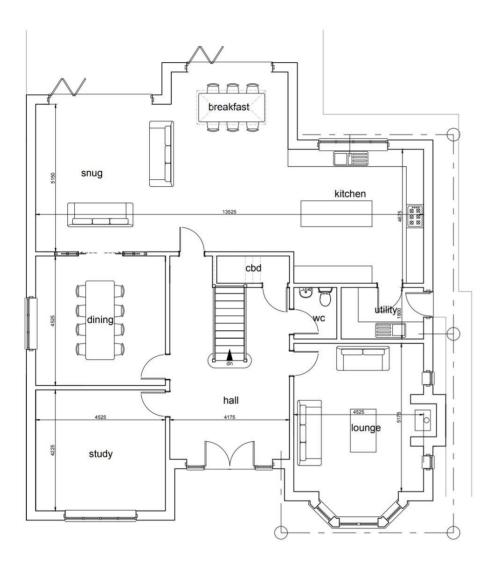

## **FEATURES**

- Stunning New Build 5/6 Bedroom Detached Executive House with Great Plot
- Highly Sought After Village Location with Good Access for Telford & Newport
- Completion Due Early 2024 & Chance For Purchaser to Have Input on Finish
- Luxurious, En-suite Main Bedroom spanning the length of the house with Large Dressing Room
- Gallery Oak and Glass Staircase with a Superb Roof Lantern allowing natural light to flood in
- Kitchen/Dining/Family Room approx 13.5 metre with large sky lantern and two bi-fold doors
- Large Gallery Window Overlooks the Properties spacious, six car driveway
- Detached Double Garage with Office Room Above & Extensive Gated Driveway Parking
- Landscaped Gardens with Open Country Views

This unique opportunity allows prospective buyers to customize bathroom, kitchen, and flooring finishes if secured in the early stages of development.

A highlight of Oakwood House is the opulent master bedroom, extending the length of the house at approximately 13 meters by 4.5 meters. Boasting a dressing room and French doors that open to breath-taking countryside views, this space exudes luxury. The house is adorned with a gallery oak and glass staircase, featuring a magnificent roof lantern measuring 2.5 meters by 2.5 meters, allowing an abundance of natural light. Adding to its allure, the property includes a large gallery window overlooking the expansive six-car driveway, enhanced by an electric gated entrance. The open-plan living area, measuring approximately 13.5 meters by 6 meters, offers a fantastic ambiance with a large sky lantern and two bifold doors opening to a spacious rear garden. From here, residents can enjoy exceptional rural and scenic views.

## Elevations

Front Elevation

Side Elevation

Rear Elevation

Side Elevation

**Ground Floor** 

First Floor

Second Floor