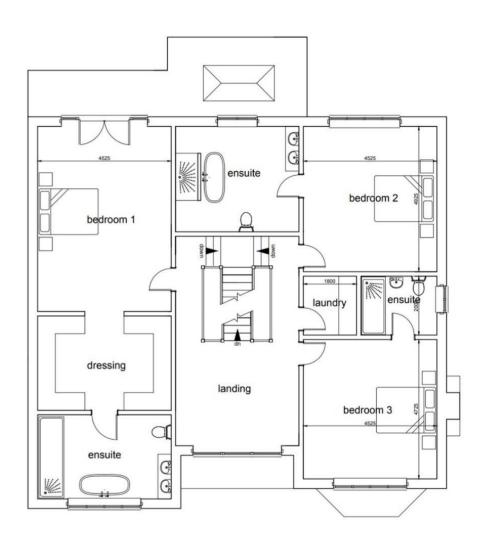

## **FEATURES**

- Stunning New Build 5/6 Bedroom Detached Executive House with Great Plot
- Highly Sought After Village Location with Good Access for Telford & Newport
- Completion Due Early 2024 & Chance For Purchaser to Have Input on Finish
- Luxurious, En-suite Main Bedroom spanning the length of the house with Large Dressing Room
- Gallery Oak and Glass Staircase with a Superb Roof Lantern allowing natural light to flood in
- Kitchen/Dining/Family Room approx 13.5 metre with large sky lantern and two bi-fold doors
- Large Gallery Window Overlooks the Properties spacious, six car driveway
- Detached Double Garage with Office Room Above & Extensive Gated Driveway Parking
- Landscaped Gardens with Open Country Views

This unique opportunity allows prospective buyers to customize bathroom, kitchen, and flooring finishes if secured in the early stages of development.

A highlight of Oakwood House is the opulent master bedroom, extending the length of the house at approximately 13 meters by 4.5 meters. Boasting a dressing room and French doors that open to breath-taking countryside views, this space exudes luxury. The house is adorned with a gallery oak and glass staircase, featuring a magnificent roof lantern measuring 2.5 meters by 2.5 meters, allowing an abundance of natural light. Adding to its allure, the property includes a large gallery window overlooking the expansive six-car driveway, enhanced by an electric gated entrance. The open-plan living area, measuring approximately 13.5 meters by 6 meters, offers a fantastic ambiance with a large sky lantern and two bifold doors opening to a spacious rear garden. From here, residents can enjoy exceptional rural and scenic views.

## Elevations

Front Elevation

Side Elevation

Rear Elevation

Side Elevation

**Ground Floor** 

First Floor

Second Floor