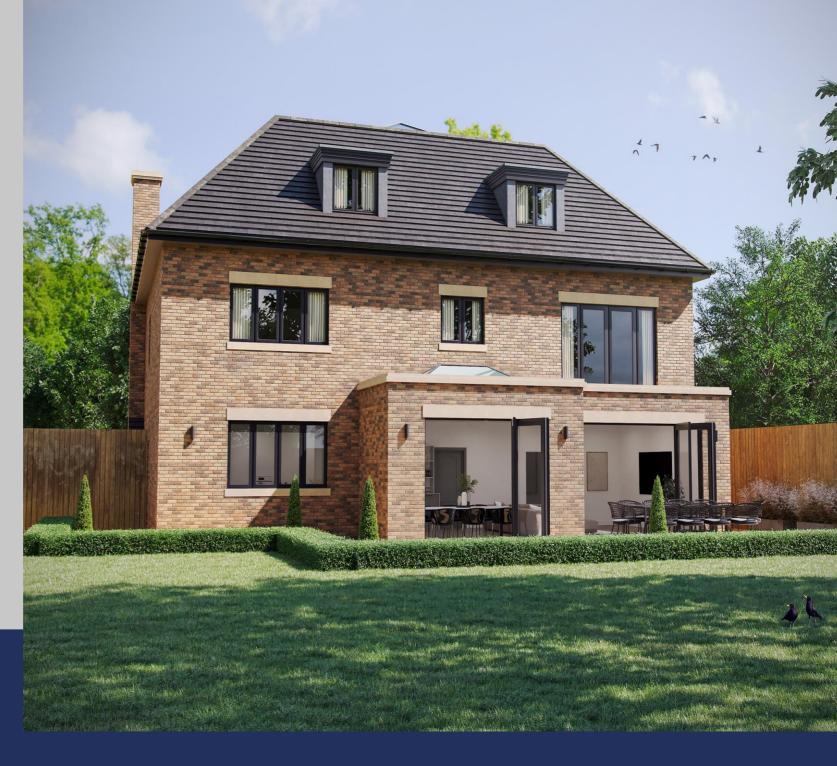

This unique opportunity allows prospective buyers to customize bathroom, kitchen, and flooring finishes if secured in the early stages of development.

A highlight of Oakwood House is the opulent master bedroom, extending the length of the house at approximately 13 meters by 4.5 meters. Boasting a dressing room and French doors that open to breath-taking countryside views, this space exudes luxury. The house is adorned with a gallery oak and glass staircase, featuring a magnificent roof lantern measuring 2.5 meters by 2.5 meters, allowing an abundance of natural light. Adding to its allure, the property includes a large gallery window overlooking the expansive six-car driveway, enhanced by an electric gated entrance. The open-plan living area, measuring approximately 13.5 meters by 6 meters, offers a fantastic ambiance with a large sky lantern and two bifold doors opening to a spacious rear garden. From here, residents can enjoy exceptional rural and scenic views.

Providing peace of mind, Oakwood House comes with a 10-year new build warranty, ensuring the longevity and quality of this exceptional home. Don't miss the opportunity to make this extraordinary property your own. Please not all images are CGI (computer generated) to give impression of the finished build.

## Elevations

Front Elevation

Side Elevation

Rear Elevation

Side Elevation

**Ground Floor** 

First Floor

Second Floor