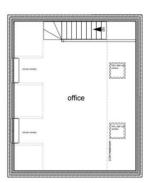

OAKWOOD HOUSE HORTON | TF6 6DR

Offers In The Region Of £1,200,000 - Freehold

**BY MANNLEYS** 

ntroducing Oakwood House, situated on Horton Lane in the charming village of Horton, Telford.

This brand-new executive residence spans three impressive storeys and features six spacious bedrooms, offering approximately 6,000 square feet of luxurious living space. Complementing this extraordinary home is a detached double garage with a large room above, presenting the potential for use as a gym, games room, or office.

## **FEATURES**

- Stunning New Build 5/6 Bedroom Detached Executive House with Great Plot
- Highly Sought After Village Location with Good Access for Telford & Newport
- Completion Due Early 2024 & Chance For Purchaser to Have Input on Finish
- Luxurious, En-suite Main Bedroom spanning the length of the house with Large Dressing Room
- Gallery Oak and Glass Staircase with a Superb Roof Lantern allowing natural light to flood in
- Kitchen/Dining/Family Room approx 13.5 metre with large sky lantern and two bi-fold doors
- Large Gallery Window Overlooks the Properties spacious, six car driveway
- Detached Double Garage with Office Room Above & Extensive Gated Driveway Parking
- Landscaped Gardens with Open Country Views