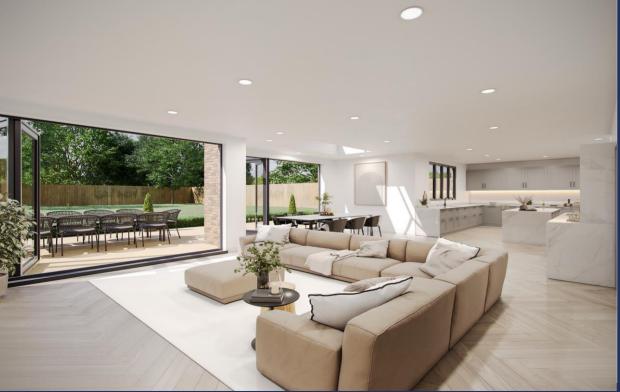

## **FEATURES**

- Stunning New Build 5/6 Bedroom Detached Executive House with Great Plot
- Highly Sought After Village Location with Good Access for Telford & Newport
- Completion Due Early 2024 & Chance For Purchaser to Have Input on Finish
- Luxurious, En-suite Main Bedroom spanning the length of the house with Large Dressing Room
- Gallery Oak and Glass Staircase with a Superb Roof Lantern allowing natural light to flood in
- Kitchen/Dining/Family Room approx 13.5 metre with large sky lantern and two bi-fold doors
- Large Gallery Window Overlooks the Properties spacious, six car driveway
- Detached Double Garage with Office Room Above & Extensive Gated Driveway Parking
- Landscaped Gardens with Open Country Views

This unique opportunity allows prospective buyers to customize bathroom, kitchen, and flooring finishes if secured in the early stages of development.

A highlight of Oakwood House is the opulent master bedroom, extending the length of the house at approximately 13 meters by 4.5 meters. Boasting a dressing room and French doors that open to breath-taking countryside views, this space exudes luxury. The house is adorned with a gallery oak and glass staircase, featuring a magnificent roof lantern measuring 2.5 meters by 2.5 meters, allowing an abundance of natural light. Adding to its allure, the property includes a large gallery window overlooking the expansive six-car driveway, enhanced by an electric gated entrance. The open-plan living area, measuring approximately 13.5 meters by 6 meters, offers a fantastic ambiance with a large sky lantern and two bifold doors opening to a spacious rear garden. From here, residents can enjoy exceptional rural and scenic views.