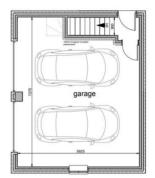

## **FEATURES**

- Stunning New Build 5/6 Bedroom Detached Executive House with Great Plot
- Highly Sought After Village Location with Good Access for Telford & Newport
- Completion Due Early 2024 & Chance For Purchaser to Have Input on Finish
- Luxurious, En-suite Main Bedroom spanning the length of the house with Large Dressing Room
- Gallery Oak and Glass Staircase with a Superb Roof Lantern allowing natural light to flood in
- Kitchen/Dining/Family Room approx 13.5 metre with large sky lantern and two bi-fold doors
- Large Gallery Window Overlooks the Properties spacious, six car driveway
- Detached Double Garage with Office Room Above & Extensive Gated Driveway Parking
- Landscaped Gardens with Open Country Views

## Garage

Side Elevation

23a Market Street, Wellington, Telford, TF1 1DT 01952 245064 • prestige@mannleysproperty.co.uk mannleysproperty.co.uk