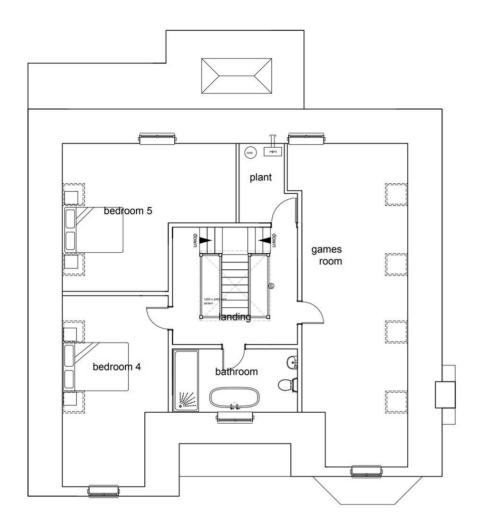

OAKWOOD HOUSE HORTON | TF6 6DR

Offers In The Region Of £1,200,000 - Freehold

**BY MANNLEYS** 

ntroducing Oakwood House, situated on Horton Lane in the charming village of Horton, Telford.

This brand-new executive residence spans three impressive storeys and features six spacious bedrooms, offering approximately 6,000 square feet of luxurious living space. Complementing this extraordinary home is a detached double garage with a large room above, presenting the potential for use as a gym, games room, or office.

## Elevations

Front Elevation

Side Elevation

Rear Elevation

Side Elevation

**Ground Floor** 

First Floor

Second Floor