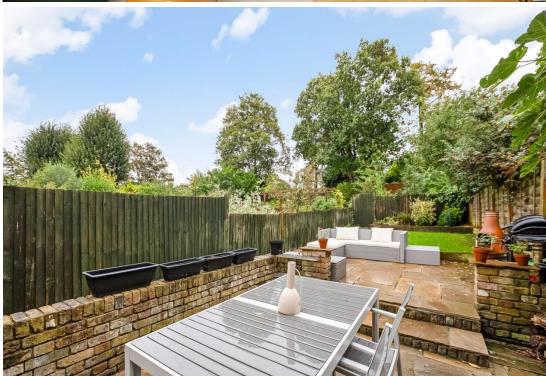

### In general

- Two double bedrooms
- 45-foot private garden
- Excellent Transport links
- Original features and charm
- Beautiful condition
- EPC Rating: D

#### In detail

Gorgeous and charming two double bedroom Victorian conversion with direct access onto a stunning 45-foot private section of garden on this desirable residential street.

Boasting over 750 Sq Ft of internal space, the upper ground floor flat enjoys a 14x12-ft separate reception room, two double bedrooms off of a long, feature hallway that leads onto the eat-in kitchen and onto the garden. Lovingly modernised and maintained by the current owner; it is an ideal first-time purchase or upsize for those that need access to town and have the ability to work from home.