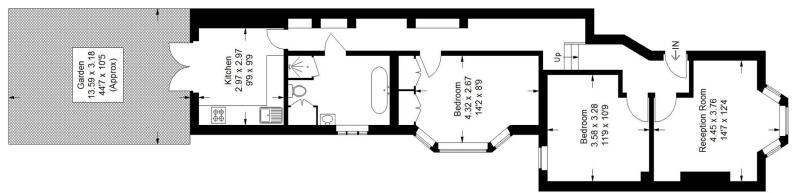

## Floorplan

# Waller Road, SE14 Approximate Gross Internal Area 74.1 sq m / 798 sq ft

### **Ground Floor**

Copyright www.pedderproperty.com © 2024
These plans are for representation purposes only as defined by RICS - Code of Measuring Practice. Not drawn to Scale. Windows and door openings are approximate. Please check all dimensions, shapes and compass bearings before making any decisions reliant upon them.