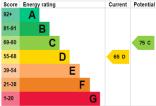

### In general

- Two double bedrooms
- 45-foot private garden
- Excellent Transport links
- Original features and charm
- Beautiful condition
- EPC Rating: D

EPC: D | Council Tax Band: C | Lease: 90 Years Remaining | SC: £260.90 | GR: £10 | BI: £246.72