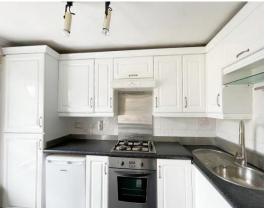

The open-plan kitchen and living area feature a classic fireplace, with large windows filling the space with natural light.

The spacious bedroom includes built-in wardrobes, cupboards, and a dressing table, offering ample storage.