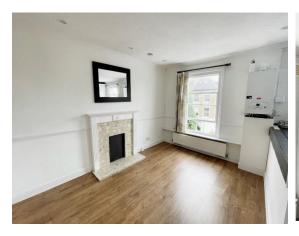

The open-plan kitchen and living area feature a classic fireplace, with large windows filling the space with natural light.

The spacious bedroom includes built-in wardrobes, cupboards, and a dressing table, offering ample storage.