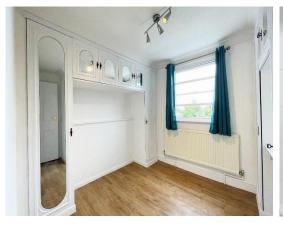

The open-plan kitchen and living area feature a classic fireplace, with large windows filling the space with natural light.

The spacious bedroom includes built-in wardrobes, cupboards, and a dressing table, offering ample storage.