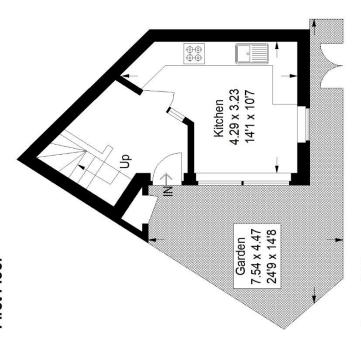

## Floorplan

# Kimberley Avenue, SE15

Approximate Gross Internal Area 67.3 sq m / 724 sq ft

## **Ground Floor**

Copyright www.pedderproperty.com © 2024

and door openings are approximate. Please check all dimensions, shapes and compass bearings before making any decisions reliant RICS - Code of Measuring Practice. Not drawn to Scale. Windows These plans are for representation purposes only as defined by upon them.