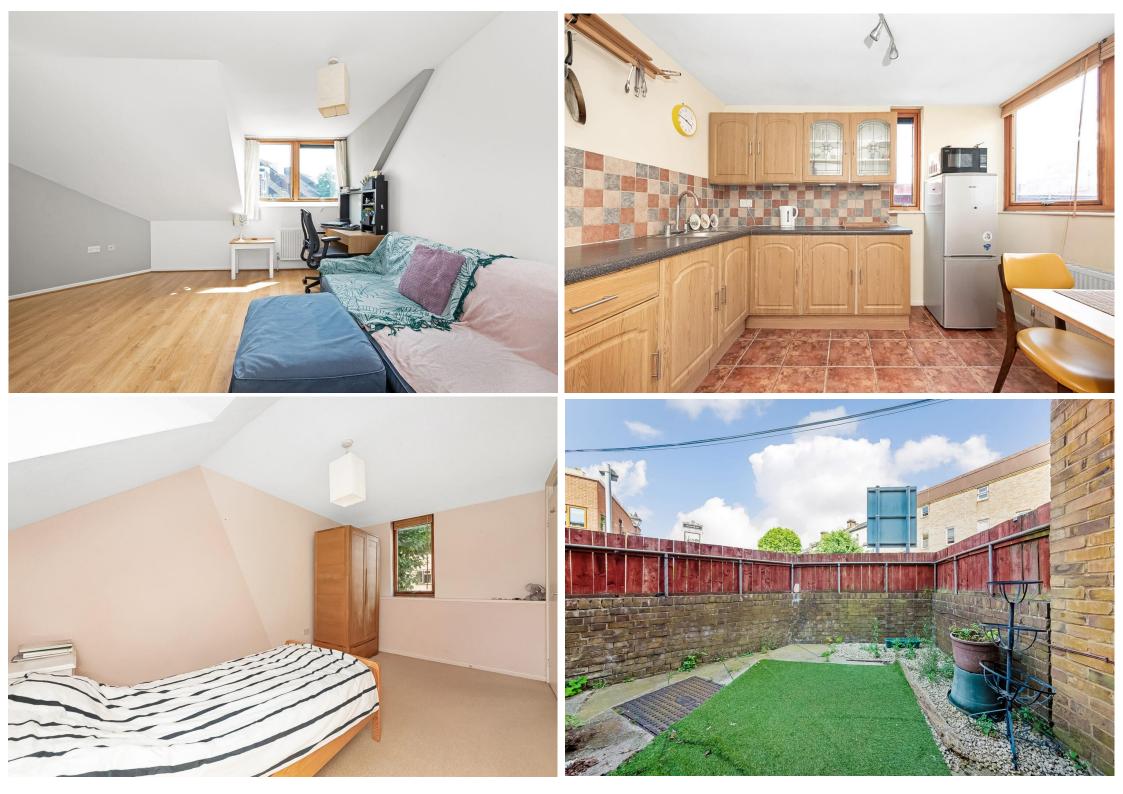

#### In detail

Welcome to this charming one-bedroom split level maisonette, ideally located in the vibrant heart of Nunhead. Featuring its own entrance and a private patio garden, this property is offered chain free and ready for immediate move in.

Spanning over 700 sq ft of internal space, this delightful home boasts a sizable kitchen on the ground floor and a spacious living room on the first floor, bathed in natural light. Additionally, the first floor comprises a double bedroom, a functional bathroom, and ample storage throughout, ensuring a comfortable and convenient living experience. Enjoy the added convenience of inclusive heating, hot water, and building insurance covered by the service charge.

The maisonette's excellent location is a standout feature, with Nunhead station just across the road, offering seamless connectivity to the city with direct trains to London Victoria and Blackfriars. The area is rich in green spaces and parks, such as Peckham Rye and Nunhead Cemetery, all within walking distance. Nearby. Nunhead village, offers a fantastic selection of independent bars, cafes, and bistros as well as two excellent community pubs nearby.