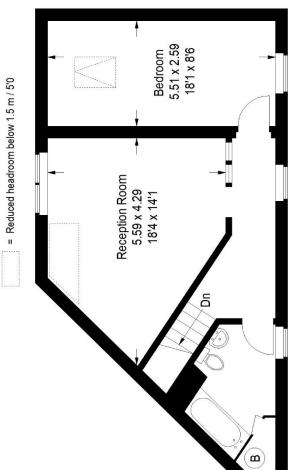

## Floorplan

# Kimberley Avenue, SE15

Approximate Gross Internal Area 67.3 sq m / 724 sq ft

### First Floor

## **Ground Floor**

Copyright www.pedderproperty.com © 2024

and door openings are approximate. Please check all dimensions, shapes and compass bearings before making any decisions reliant RICS - Code of Measuring Practice. Not drawn to Scale. Windows These plans are for representation purposes only as defined by upon them.