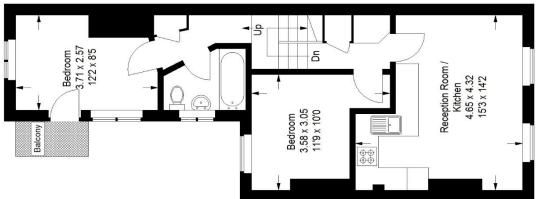

# Floorplan

## Nutcroft Road, SE15

Approximate Gross Internal Area 51.7 sq m / 556 sq ft

**Ground Floor** 

### First Floor

door openings are approximate. Please check all dimensions, shapes and compass bearings before making any decisions reliant upon them. Copyright www.pedderproperty.com © 2024 These plans are for representation purposes only as defined by RICS - Code of Measuring Practice. Not drawn to Scale. Windows and