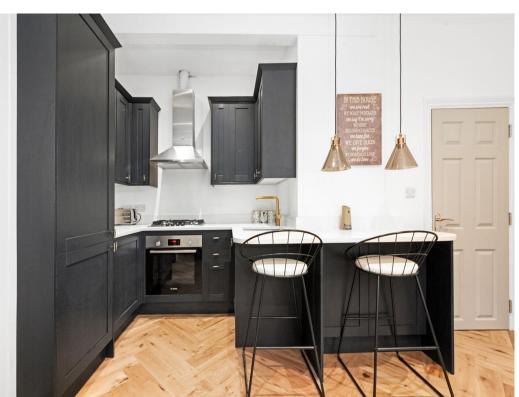

#### In detail

Introduced to the market is this beautifully presented two-bedroom Victorian converted flat, boasting a private balcony and offered with no onward chain. With a modern and sleek finish throughout, this newly refurbished first-floor Victorian flat features two double bedrooms, a spacious and airy open-plan kitchen and reception area, and a modern bathroom. The property also benefits from a long lease and a superb location.