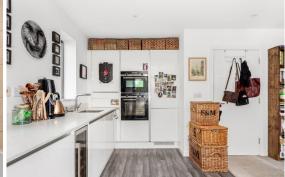

#### In detail

Conveniently positioned on Queens Road, this one-bedroom apartment offers an enviable location in the bustling neighbourhood of Peckham, coupled with excellent transport links.

The spacious open-plan reception and kitchen area boast floor to ceiling windows, bathing the space in natural light, leading out to a generously sized balcony. The modern kitchen is equipped with top of the range integrated appliances, including a full-size wine fridge. The generously sized double bedroom features built-in storage, while the well-proportioned bathroom boasts contemporary fixtures and fittings, along with ample storage throughout the property.