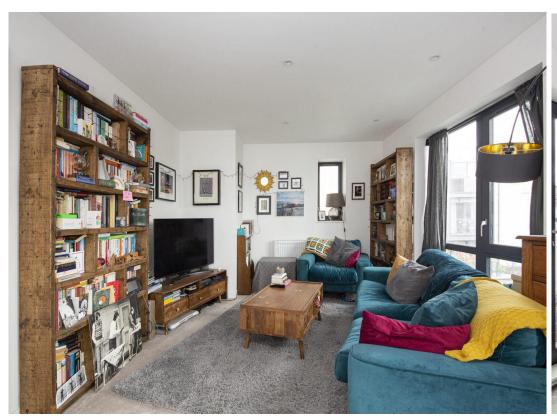

#### In detail

Conveniently positioned on Queens Road, this one-bedroom apartment offers an enviable location in the bustling neighbourhood of Peckham, coupled with excellent transport links.

The spacious open-plan reception and kitchen area boast floor to ceiling windows, bathing the space in natural light, leading out to a generously sized balcony. The modern kitchen is equipped with top of the range integrated appliances, including a full-size wine fridge. The generously sized double bedroom features built-in storage, while the well-proportioned bathroom boasts contemporary fixtures and fittings, along with ample storage throughout the property.