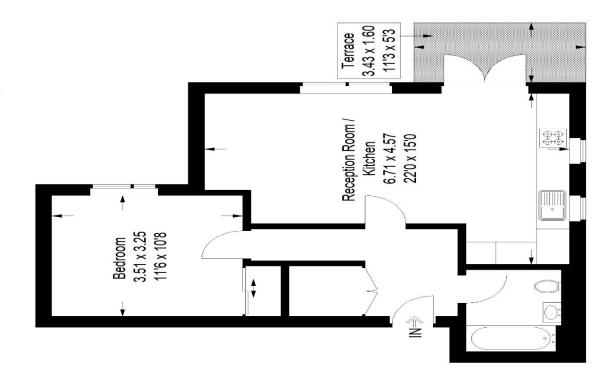

## Floorplan

# Featherstone Apartments SE15

51.6 sq m / 555 sq ft

Z

### Second Floor

RICS - Code of Measuring Practice. Not drawn to Scale. Windows and door openings are approximate. Please check all dimensions, These plans are for representation purposes only as defined by shapes and compass bearings before making any decisions Copyright www.pedderproperty.com © 2024 reliant upon them.