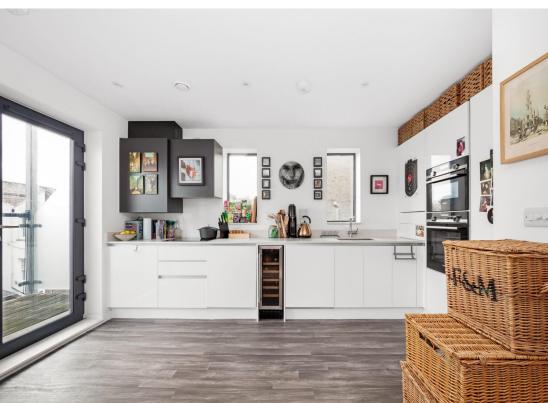

#### In detail

Conveniently positioned on Queens Road, this one-bedroom apartment offers an enviable location in the bustling neighbourhood of Peckham, coupled with excellent transport links.

The spacious open-plan reception and kitchen area boast floor to ceiling windows, bathing the space in natural light, leading out to a generously sized balcony. The modern kitchen is equipped with top of the range integrated appliances, including a full-size wine fridge. The generously sized double bedroom features built-in storage, while the well-proportioned bathroom boasts contemporary fixtures and fittings, along with ample storage throughout the property.