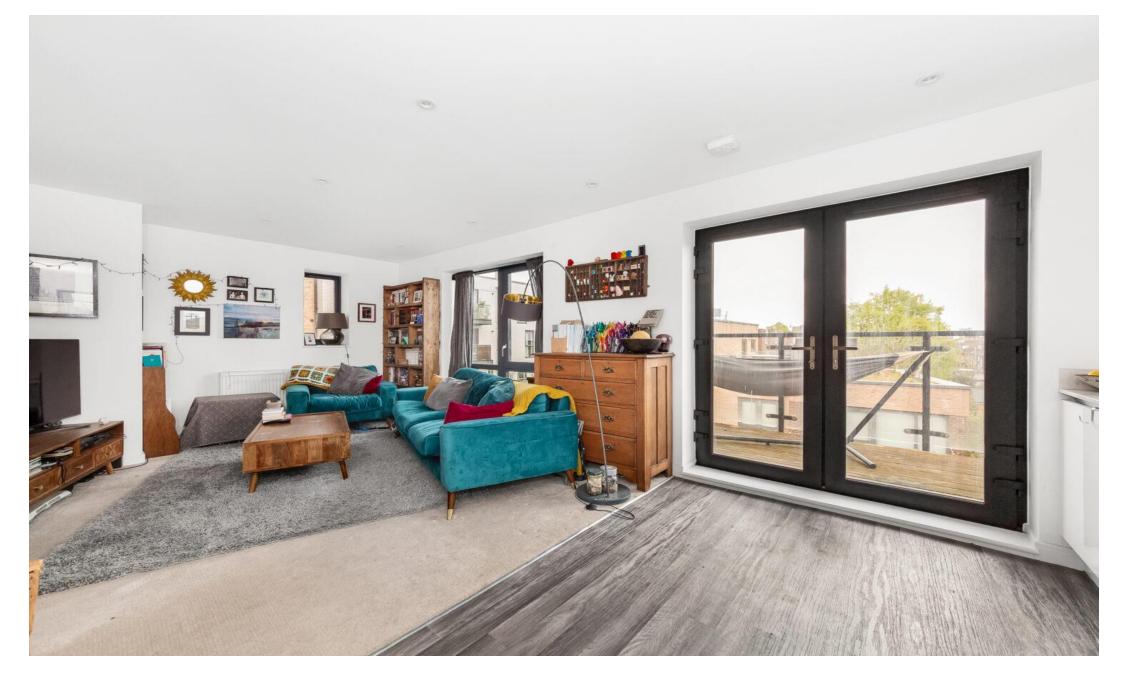

#### In detail

Conveniently positioned on Queens Road, this one-bedroom apartment offers an enviable location in the bustling neighbourhood of Peckham, coupled with excellent transport links.

The spacious open-plan reception and kitchen area boast floor to ceiling windows, bathing the space in natural light, leading out to a generously sized balcony. The modern kitchen is equipped with top of the range integrated appliances, including a full-size wine fridge. The generously sized double bedroom features built-in storage, while the well-proportioned bathroom boasts contemporary fixtures and fittings, along with ample storage throughout the property.