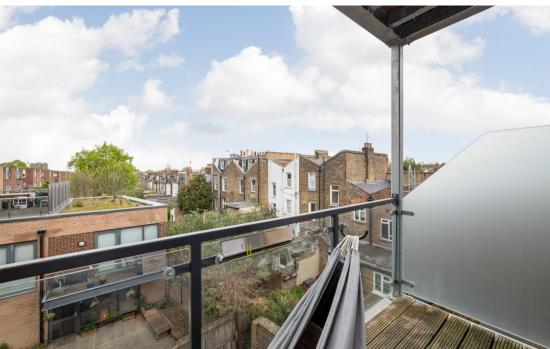

### In general

- One double bedroom
- Modern features
- South facing balcony
- Large communal roof terrace
- Walking distance to fantastic trainlines

#### In detail

Conveniently positioned on Queens Road, this one-bedroom apartment offers an enviable location in the bustling neighbourhood of Peckham, coupled with excellent transport links.

The spacious open-plan reception and kitchen area boast floor to ceiling windows, bathing the space in natural light, leading out to a generously sized balcony. The modern kitchen is equipped with top of the range integrated appliances, including a full-size wine fridge. The generously sized double bedroom features built-in storage, while the well-proportioned bathroom boasts contemporary fixtures and fittings, along with ample storage throughout the property.