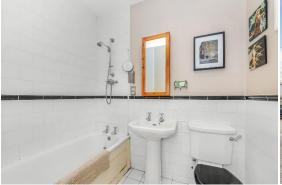

Boasting over 862 sq ft, the property is advantageously positioned on the top floor, directly overlooking the 1930's swimming pool. The spacious open-plan kitchen and living room are flooded with natural light, courtesy of the floor-to-ceiling glass windows. Offering two double bedrooms, an en suite, and a functional family bathroom, along with new heritage double glazed windows throughout and underfloor heating, this home epitomizes contemporary elegance.