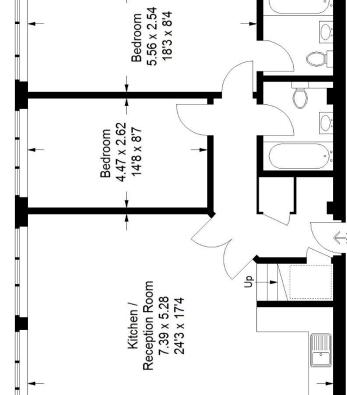

Boasting over 862 sq ft, the property is advantageously positioned on the top floor, directly overlooking the 1930's swimming pool. The spacious open-plan kitchen and living room are flooded with natural light, courtesy of the floor-to-ceiling glass windows. Offering two double bedrooms, an en suite, and a functional family bathroom, along with new heritage double glazed windows throughout and underfloor heating, this home epitomizes contemporary elegance.

## Floorplan

# Pioneer Centre, SE15

Approximate Gross Internal Area 80.1 sq m / 862 sq ft

Reduced Headroom Below 1.5 M / 5'0 п

relation to this property.

Pedder Property Ltd trading as Pedder for themselves and for the vendor/landlord of this property whose agents they are, give notice that (1) these particulars do not constitute any part of an offer or contract, (2) all statements contained within these particulars are made without responsibility on the part of Pedder or the vendor/landlord, (3) whilst made in good faith, none of the statements contained within these particulars are to be relied upon as a statement of representation or fact, (4) any intending purchaser/tenant must satisfy him/herself by inspection or otherwise as to the correctness of each of the statements contained within these particulars, (5) the vendor/landlord does not make or give either Pedder or any person in their employment any authority to make or give representation or warranty whatsoever in