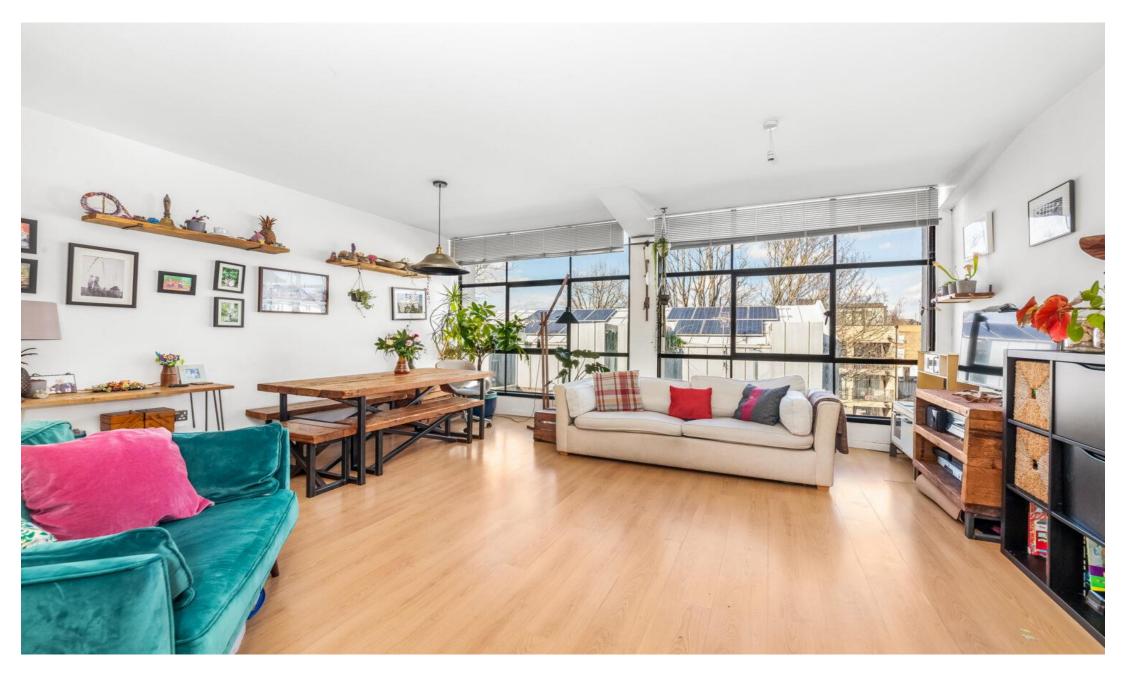

Boasting over 862 sq ft, the property is advantageously positioned on the top floor, directly overlooking the 1930's swimming pool. The spacious open-plan kitchen and living room are flooded with natural light, courtesy of the floor-to-ceiling glass windows. Offering two double bedrooms, an en suite, and a functional family bathroom, along with new heritage double glazed windows throughout and underfloor heating, this home epitomizes contemporary elegance.

The standout feature of this property is its unrivalled roof terrace, nearly equal in size to the entirety of the property. Offering breathtaking views across London and its iconic skyline, this outdoor space is truly incomparable.