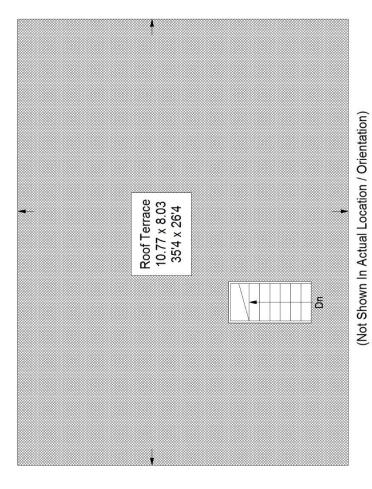

The standout feature of this property is its unrivalled roof terrace, nearly equal in size to the entirety of the property. Offering breathtaking views across London and its iconic skyline, this outdoor space is truly incomparable.

## Floorplan

# Pioneer Centre, SE15

Approximate Gross Internal Area 80.1 sq m / 862 sq ft

Reduced Headroom Below 1.5 M / 5'0 п

relation to this property.

Pedder Property Ltd trading as Pedder for themselves and for the vendor/landlord of this property whose agents they are, give notice that (1) these particulars do not constitute any part of an offer or contract, (2) all statements contained within these particulars are made without responsibility on the part of Pedder or the vendor/landlord, (3) whilst made in good faith, none of the statements contained within these particulars are to be relied upon as a statement of representation or fact, (4) any intending purchaser/tenant must satisfy him/herself by inspection or otherwise as to the correctness of each of the statements contained within these particulars, (5) the vendor/landlord does not make or give either Pedder or any person in their employment any authority to make or give representation or warranty whatsoever in