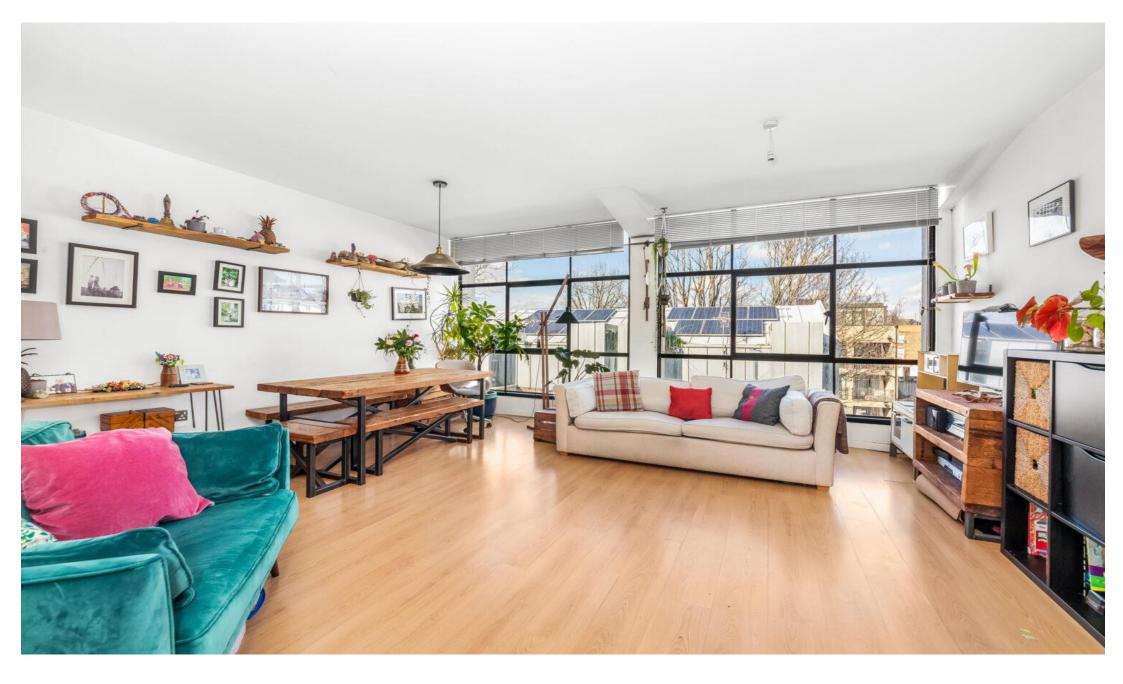

#### In detail

Presenting a unique market offering, this incredible two-bedroom, two bathroom top floor property is situated within the historically renowned Grade II listed Pioneer Centre. Set between the bustling neighbourhoods of Queens Road Peckham and Nunhead, The Pioneer Centre offers residents an exceptional living experience.

Boasting over 862 sq ft, the property is advantageously positioned on the top floor, directly overlooking the 1930's swimming pool. The spacious open-plan kitchen and living room are flooded with natural light, courtesy of the floor-to-ceiling glass windows. Offering two double bedrooms, an en suite, and a functional family bathroom, along with new heritage double glazed windows throughout and underfloor heating, this home epitomizes contemporary elegance.

The standout feature of this property is its unrivalled roof terrace, nearly equal in size to the entirety of the property. Offering breathtaking views across London and its iconic skyline, this outdoor space is truly incomparable.