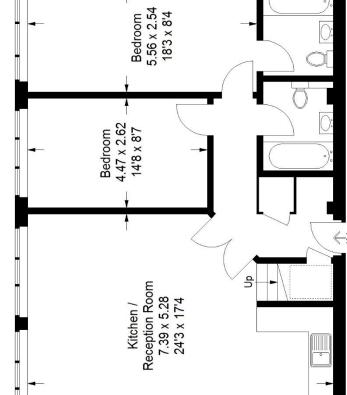

Boasting over 862 sq ft, the property is advantageously positioned on the top floor, directly overlooking the 1930's swimming pool. The spacious open-plan kitchen and living room are flooded with natural light, courtesy of the floor-to-ceiling glass windows. Offering two double bedrooms, an en suite, and a functional family bathroom, along with new heritage double glazed windows throughout and underfloor heating, this home epitomizes contemporary elegance.

## Floorplan

# Pioneer Centre, SE15

Approximate Gross Internal Area 80.1 sq m / 862 sq ft

Reduced Headroom Below 1.5 M / 5'0 п

relation to this property.

Pedder Property Ltd trading as Pedder for themselves and for the vendor/landlord of this property whose agents they are, give notice that (1) these particulars do not constitute any part of an offer or contract, (2) all statements contained within these particulars are made without responsibility on the part of Pedder or the vendor/landlord, (3) whilst made in good faith, none of the statements contained within these particulars are to be relied upon as a statement of representation or fact, (4) any intending purchaser/tenant must satisfy him/herself by inspection or otherwise as to the correctness of each of the statements contained within these particulars, (5) the vendor/landlord does not make or give either Pedder or any person in their employment any authority to make or give representation or warranty whatsoever in

### Second Floor

фф фф

Copyright www.pedderproperty.com © 2024

These plans are for representation purposes only as defined by RICS - Code of Measuring Practice. Not drawn to Scale. Windows and door openings are approximate. Please check all dimensions, shapes and compass bearings before making any decisions reliant upon them.