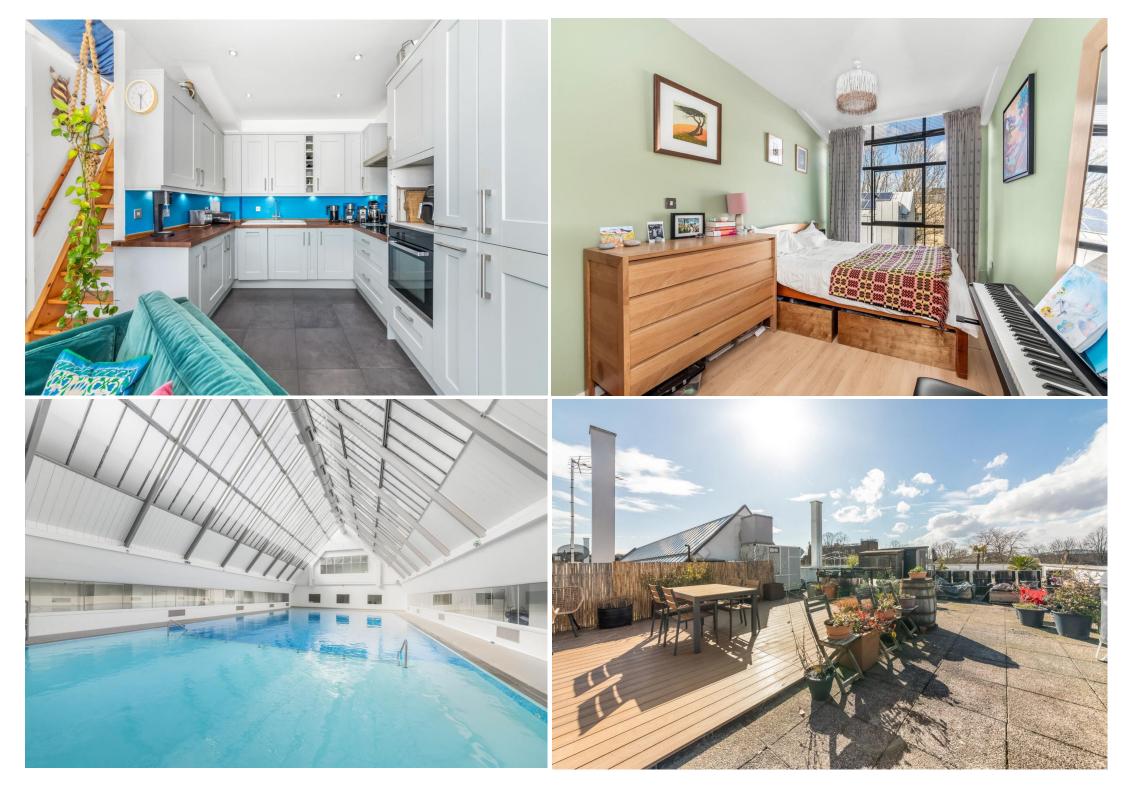

Boasting over 862 sq ft, the property is advantageously positioned on the top floor, directly overlooking the 1930's swimming pool. The spacious open-plan kitchen and living room are flooded with natural light, courtesy of the floor-to-ceiling glass windows. Offering two double bedrooms, an en suite, and a functional family bathroom, along with new heritage double glazed windows throughout and underfloor heating, this home epitomizes contemporary elegance.

The standout feature of this property is its unrivalled roof terrace, nearly equal in size to the entirety of the property. Offering breathtaking views across London and its iconic skyline, this outdoor space is truly incomparable.

Originally designed by architect Sir Owen Williams in the mid-1920s to house a health centre for the Peckham Experiment, aimed at igniting a revolution in self-care and community. The Pioneer Centre now stands as an Art Deco gem, offering a gated development of residential properties. Residents enjoy access to various facilities, including the swimming pool, tennis courts, gym, and allocated parking, fostering a strong sense of community.