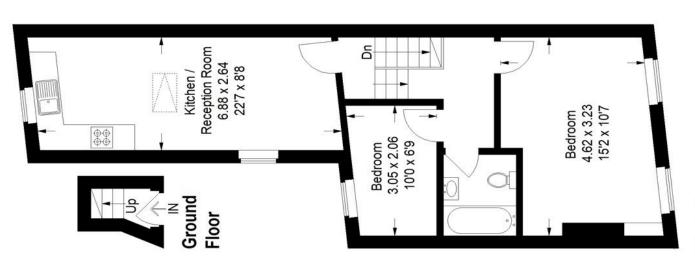

# Floorplan

## Lugard Road, SE15

Approximate Gross Internal Area Ground Floor = 1.2 sq m / 13 sq ft First Floor = 50.7 sq m / 546 sq ft Total = 51.9 sq m / 559 sq ft

### First Floor

Copyright www.pedderproperty.com © 2023
These plans are for representation purposes only as defined by RICS - Code of Measuring Practice. Not drawn to Scale. Windows and door openings are approximate. Please check all dimensions, shapes and compass bearings before making any decisions reliant upon them.