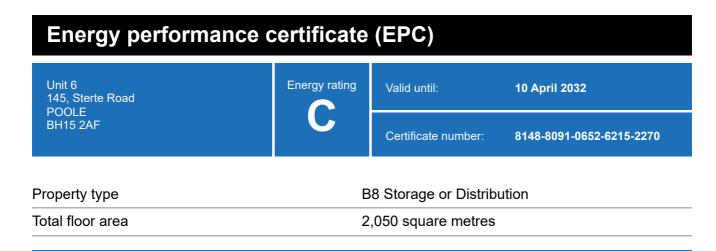

### **Energy rating and score**

This property's energy rating is C.

Properties get a rating from A+ (best) to G (worst) and a score.

The better the rating and score, the lower your property's carbon emissions are likely to be.