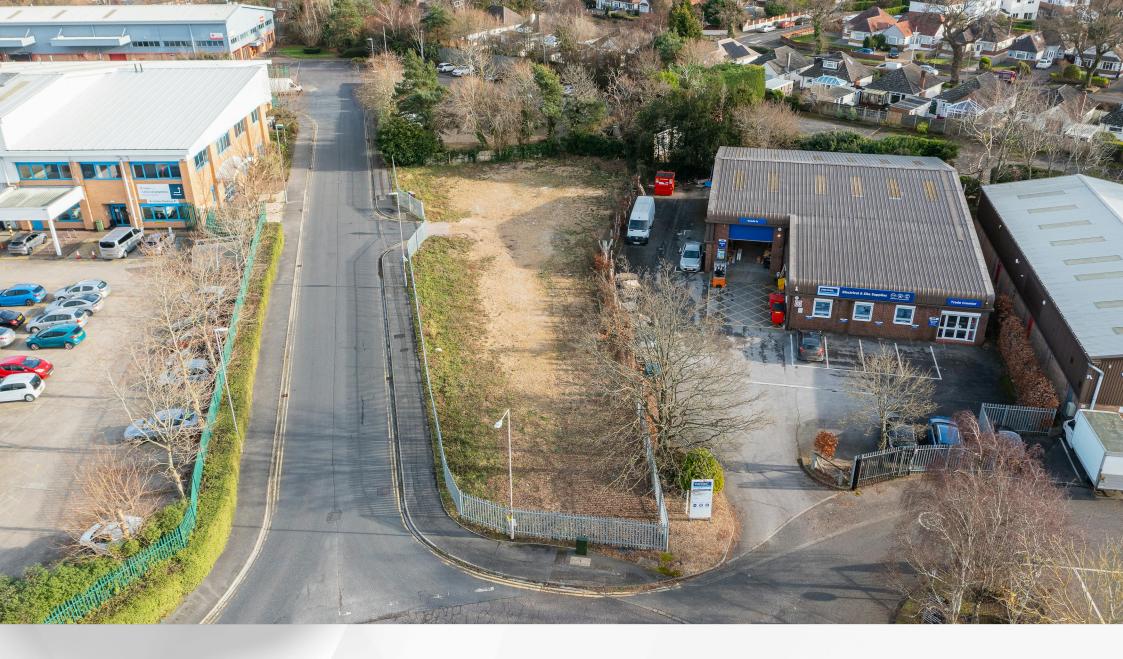

# TO LET – SECURE OPEN STORAGE SITE

| Available Size | 0.30 Acres              |
|----------------|-------------------------|
| Rent           | £2,500.00 per month     |
|                | exclusive of VAT,       |
|                | business rates, service |
|                | charge, insurance       |
|                | premium, utilities and  |
|                | al other outgoings.     |
| Rateable Value | £7,900                  |
|                | (from 01.04.23)         |
| EPC Rating     | EPC exempt - No         |
|                | building present        |
|                |                         |

- Short-term availability (6 months)
- Open storage site with power
- Fenced and gated
- Located by Castlepoint shopping centre

#### **Description**

Plot H comprises a relatively level site accessed directly from Yeomans Way incorporating the following features:

- Palisade fencing and double gates to main road frontage
- Predominantly hard core surfaced
- Self contained site
- Power