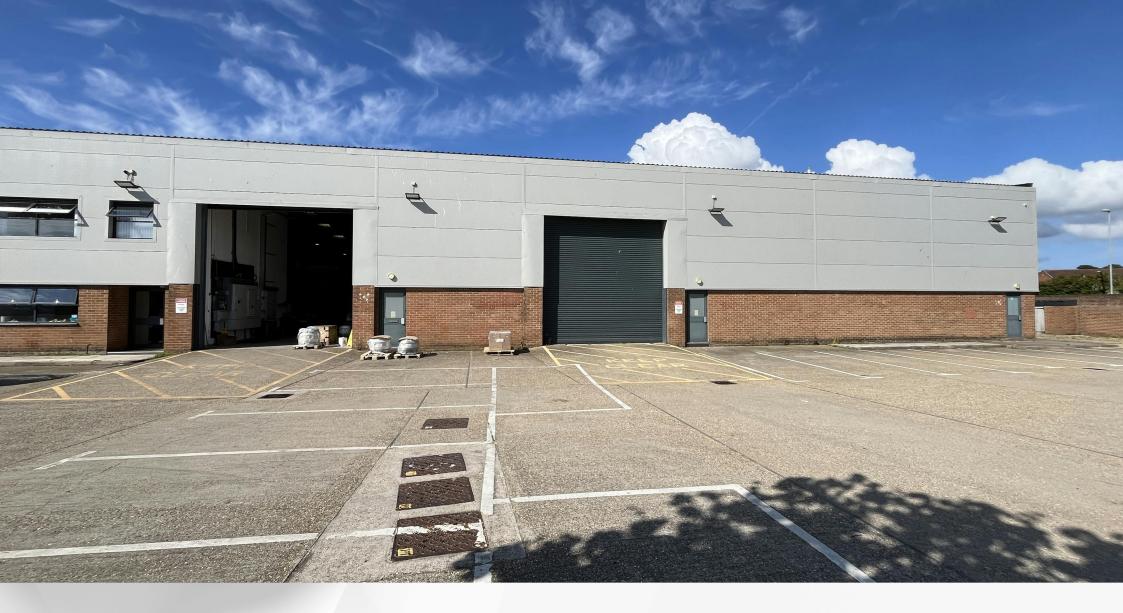

- End terrace modern industrial/warehouse premises with profile to busy road
- 24 car parking spaces
- Ground and first floor offices
- 6.45m internal eaves height

#### Description

Priory Industrial Park comprises of 21 units totalling approx. 123,000 sq ft.

Unit 1-2 is an end terrace premises of brick outer, blockwork inner wall construction supported upon a steel portal frame with steel cladding to the upper elevations and an insulated steel clad roof. There is a two storey office block to the side elevation with offices at ground and first floor level. The ground floor is concrete, the internal eaves height is approx. 6.45m and there are 2 no. loading doors measuring approx. 4.7m wide x 4.6m high each. Internally, there are male and female W.C facilities, kitchenette facilities and LED lighting. The office accommodation benefits from suspended ceilings, LED lighting, electric heating, carpets and perimeter trunking. 3 phase electricity is available.

Externally, there is a concrete forecourt providing loading access and car parking with a minimum of 24 car parking spaces. Unit 1-2 benefits from prominence to The Runway.