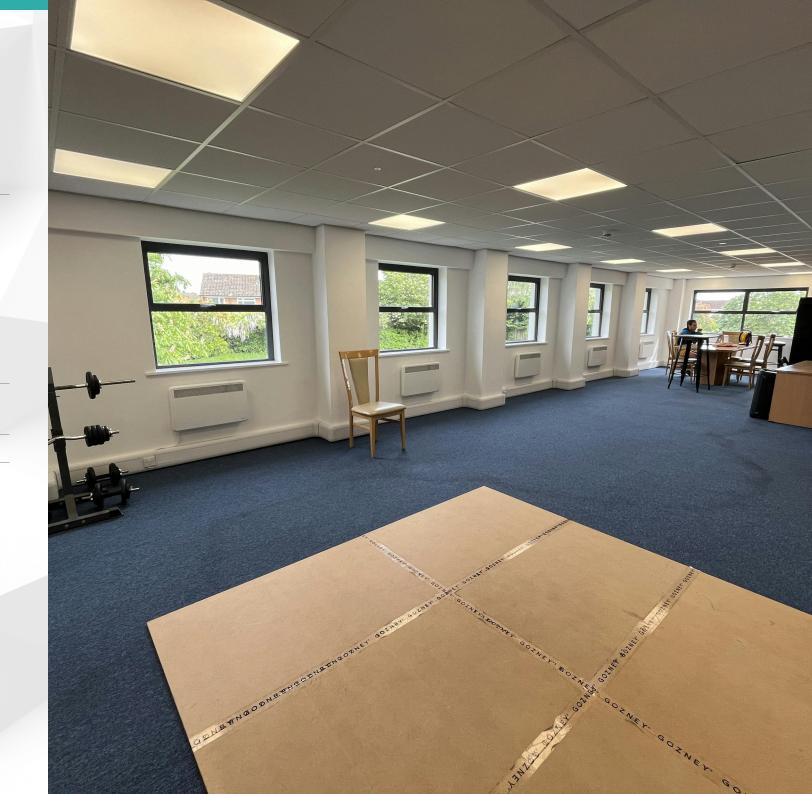

#### Accommodation

The accommodation comprises the following Gross Internal Areas:

| Name               | sq ft  | sq m     | Availability |
|--------------------|--------|----------|--------------|
| Ground - Warehouse | 12,671 | 1,177.17 | Available    |
| Ground - Offices   | 1,407  | 130.71   | Available    |
| 1st - Offices      | 1,340  | 124.49   | Available    |
| Total              | 15.418 | 1.432.37 |              |

#### Description

Priory Industrial Park comprises of 21 units totalling approx. 123,000 sq ft.

Unit 1-2 is an end terrace premises of brick outer, blockwork inner wall construction supported upon a steel portal frame with steel cladding to the upper elevations and an insulated steel clad roof. There is a two storey office block to the side elevation with offices at ground and first floor level. The ground floor is concrete, the internal eaves height is approx. 6.45m and there are 2 no. loading doors measuring approx. 4.7m wide x 4.6m high each. Internally, there are male and female W.C facilities, kitchenette facilities and LED lighting. The office accommodation benefits from suspended ceilings, LED lighting, electric heating, carpets and perimeter trunking. 3 phase electricity is available.