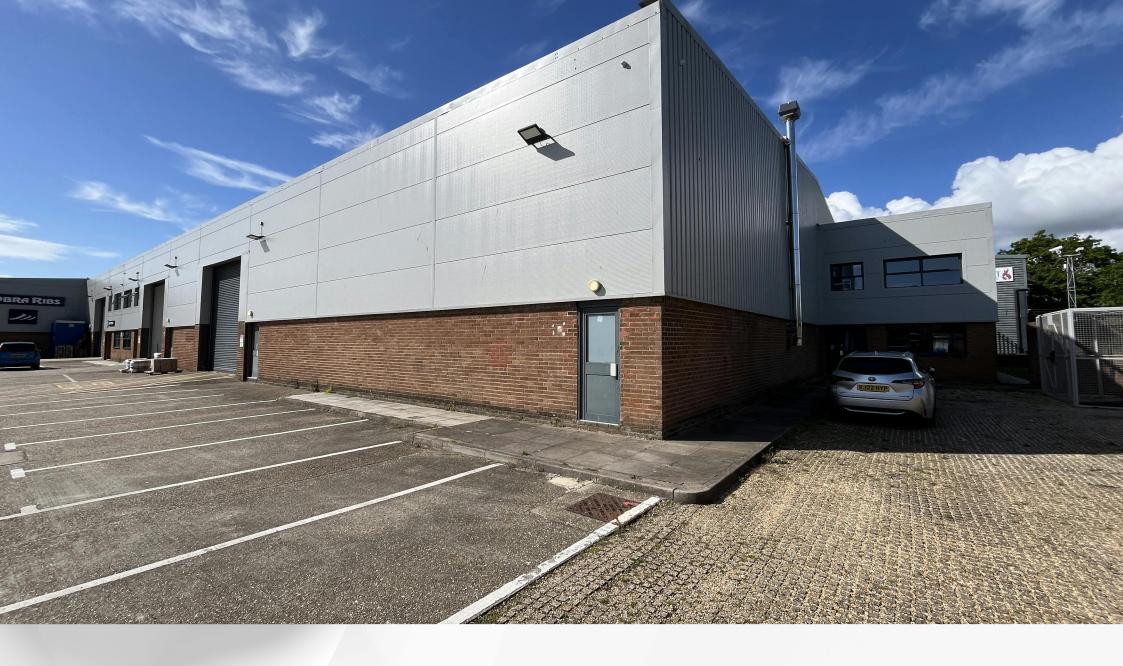

- End terrace modern industrial/warehouse premises with profile to busy road
- 24 car parking spaces
- Ground and first floor offices
- 6.45m internal eaves height

#### Description

Priory Industrial Park comprises of 21 units totalling approx. 123,000 sq ft.

Unit 1-2 is an end terrace premises of brick outer, blockwork inner wall construction supported upon a steel portal frame with steel cladding to the upper elevations and an insulated steel clad roof. There is a two storey office block to the side elevation with offices at ground and first floor level. The ground floor is concrete, the internal eaves height is approx. 6.45m and there are 2 no. loading doors measuring approx. 4.7m wide x 4.6m high each. Internally, there are male and female W.C facilities, kitchenette facilities and LED lighting. The office accommodation benefits from suspended ceilings, LED lighting, electric heating, carpets and perimeter trunking. 3 phase electricity is available.

Externally, there is a concrete forecourt providing loading access and car parking with a minimum of 24 car parking spaces. Unit 1-2 benefits from prominence to The Runway.