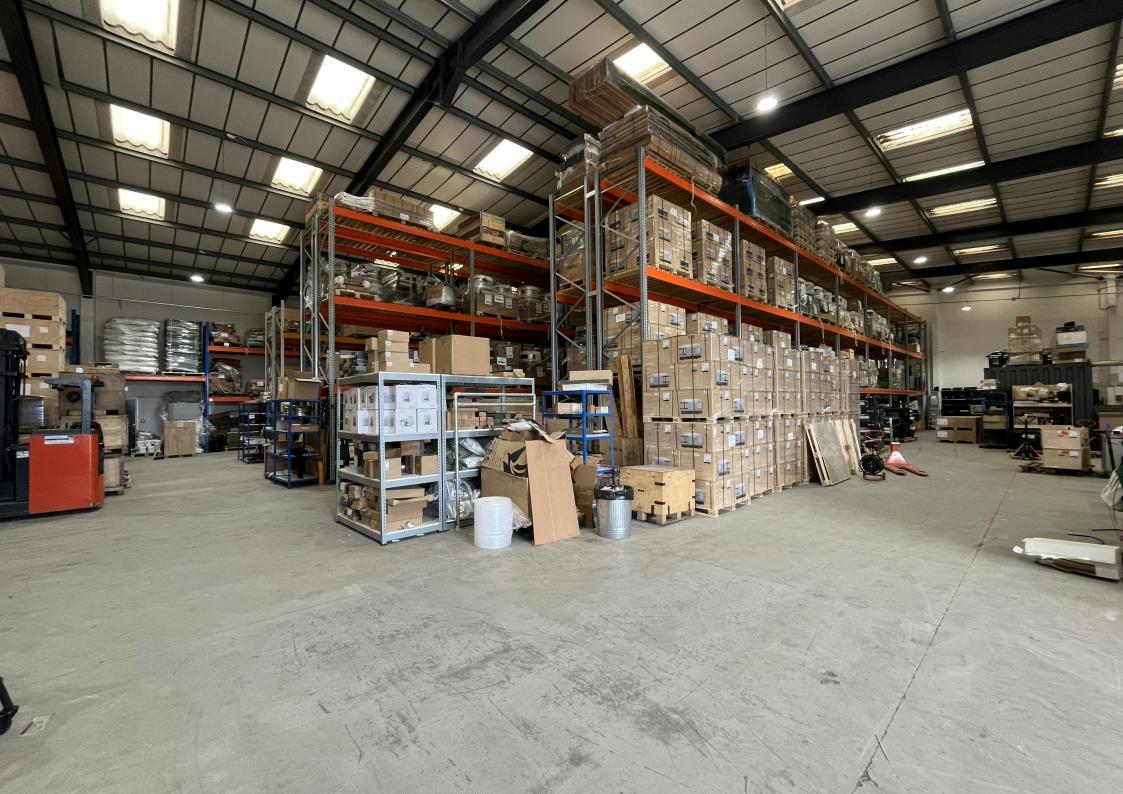

#### Accommodation

The accommodation comprises the following Gross Internal Areas:

| Name               | sq ft  | sq m     | Availability |
|--------------------|--------|----------|--------------|
| Ground - Warehouse | 12,671 | 1,177.17 | Available    |
| Ground - Offices   | 1,407  | 130.71   | Available    |
| 1st - Offices      | 1,340  | 124.49   | Available    |
| Total              | 15.418 | 1.432.37 |              |

#### Description

Priory Industrial Park comprises of 21 units totalling approx. 123,000 sq ft.

Unit 1-2 is an end terrace premises of brick outer, blockwork inner wall construction supported upon a steel portal frame with steel cladding to the upper elevations and an insulated steel clad roof. There is a two storey office block to the side elevation with offices at ground and first floor level. The ground floor is concrete, the internal eaves height is approx. 6.45m and there are 2 no. loading doors measuring approx. 4.7m wide x 4.6m high each. Internally, there are male and female W.C facilities, kitchenette facilities and LED lighting. The office accommodation benefits from suspended ceilings, LED lighting, electric heating, carpets and perimeter trunking. 3 phase electricity is available.