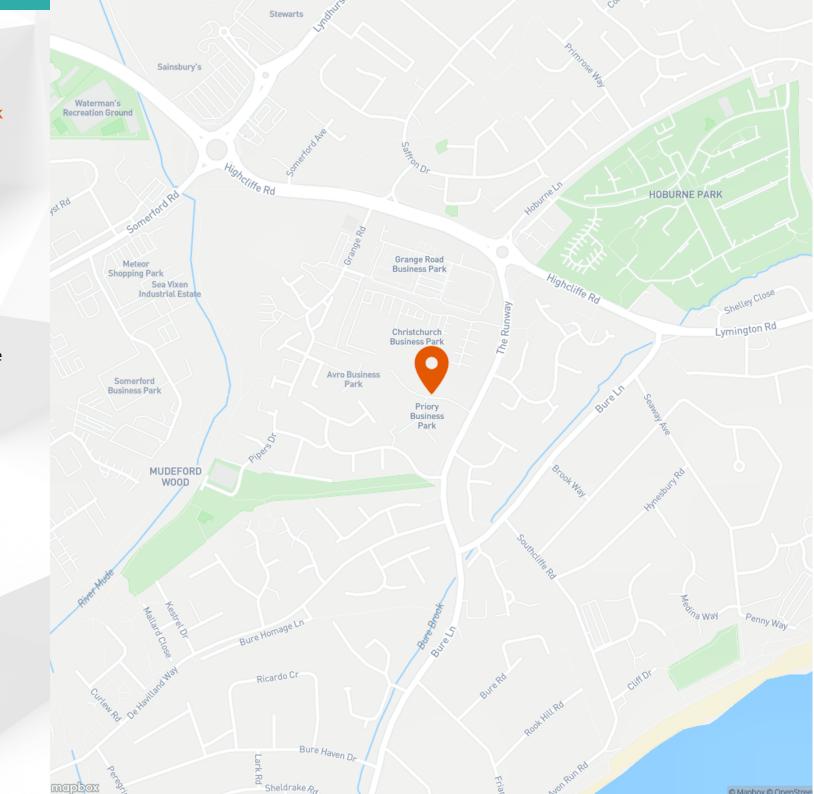

## Location

Unit 1-2 Priory Industrial Park Airspeed Road, Christchurch, BH23 4HD

Priory Industrial Park is located on Airspeed Road, accessed from The Runway via the A337, which connects with the A35 dual carriageway providing road connections to the main networks. Christchurch Town Centre is located approximately 2.5 miles distant from the premises. Bournemouth Airport is located approximately 6 miles distant.