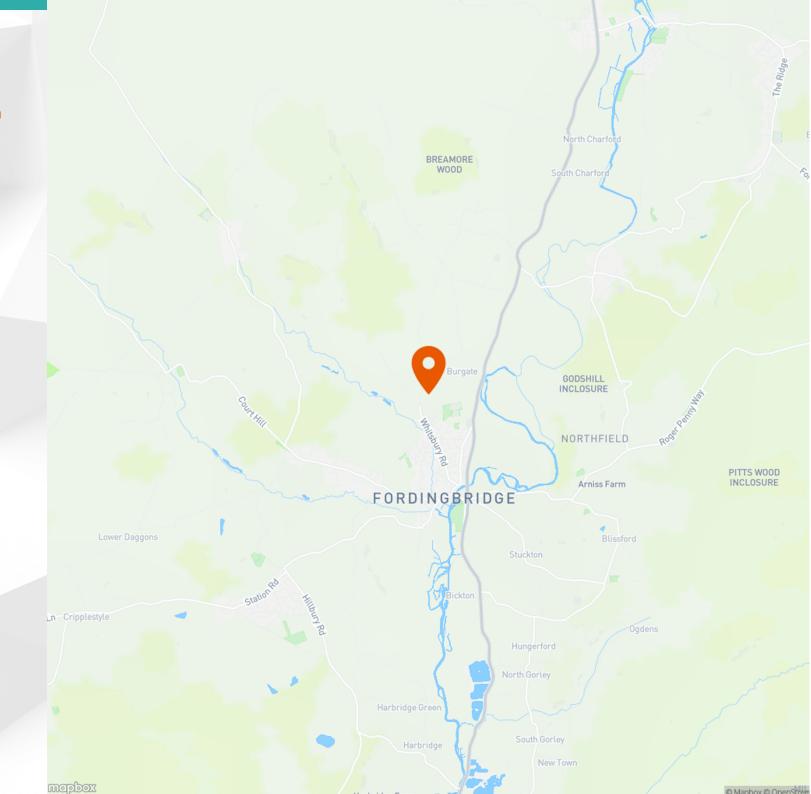

# Location

14 Glasshouse Studios, Fryern Court Road, Fordingbridge, SP6 1QX

Glasshouse Studios is an attractive office complex set in a rural New Forest location in Fordingbridge. The offices are accessed from Fryern Court Road and are approximately 1 mile distant from Fordingbridge town centre offering retail and restaurant facilities. Access to the A338 is approximately 1 mile distant, which provides links to the A31 and to Salisbury.