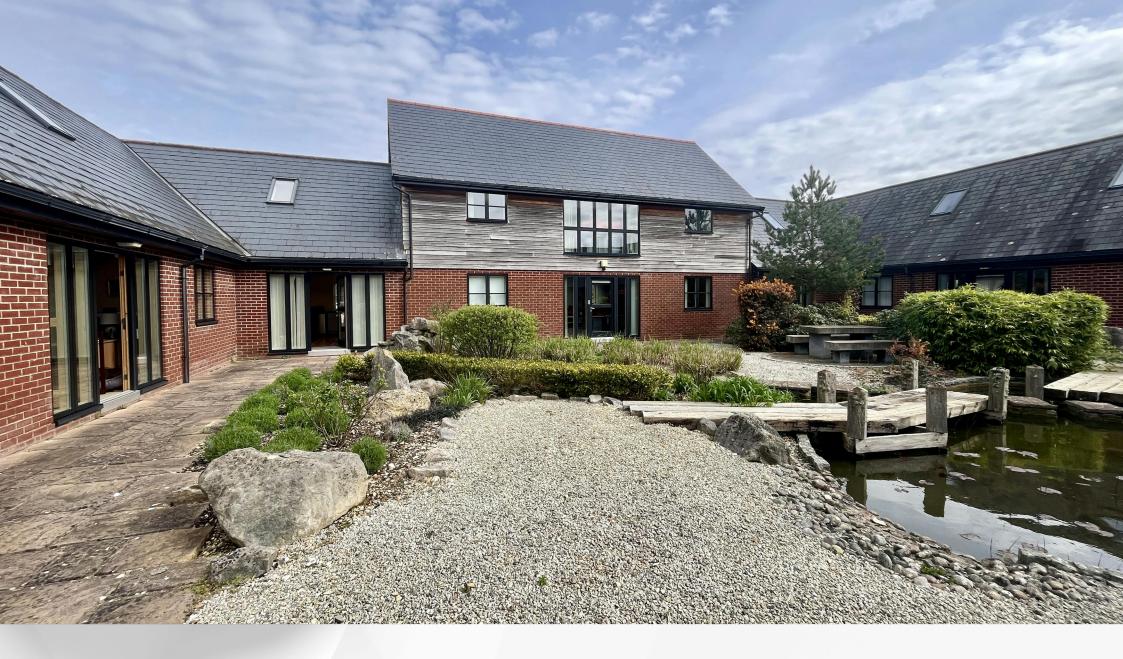

# Location

14 Glasshouse Studios, Fryern Court Road, Fordingbridge, SP6 1QX

Glasshouse Studios is an attractive office complex set in a rural New Forest location in Fordingbridge. The offices are accessed from Fryern Court Road and are approximately 1 mile distant from Fordingbridge town centre offering retail and restaurant facilities. Access to the A338 is approximately 1 mile distant, which provides links to the A31 and to Salisbury.

# **Description**

Studio 14 forms part of a courtyard development and comprises a self-contained building of brick construction with a pitched tiled roof. The attractive accommodation is arranged as open plan with a first floor providing further office/meeting/storage space, with stair access. The accommodation benefits from the following brief specification: