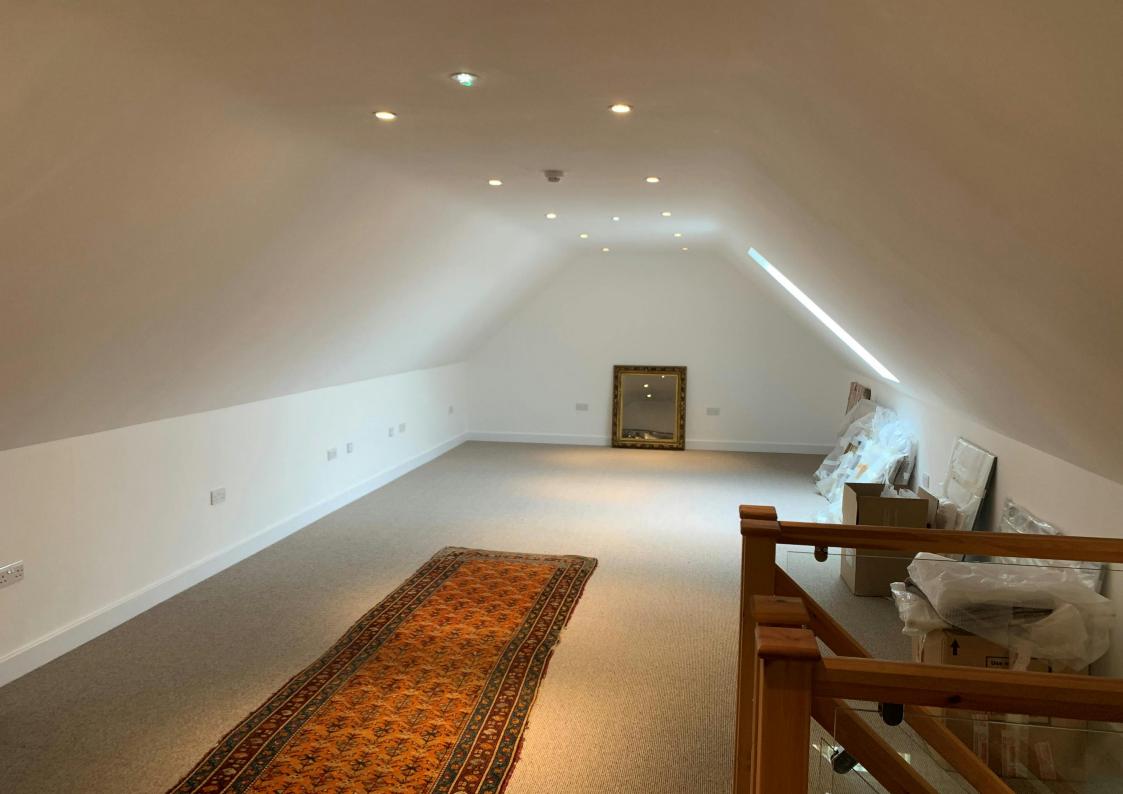

#### **Accommodation**

The accommodation comprises the following areas:

| Name   | sq ft | sq m   | Availability |
|--------|-------|--------|--------------|
| Ground | 769   | 71.44  | Coming Soon  |
| 1st    | 527   | 48.96  | Coming Soon  |
| Total  | 1,296 | 120.40 |              |

# **Description**

Studio 14 forms part of a courtyard development and comprises a self-contained building of brick construction with a pitched tiled roof. The attractive accommodation is arranged as open plan with a first floor providing further office/meeting/storage space, with stair access. The accommodation benefits from the following brief specification: