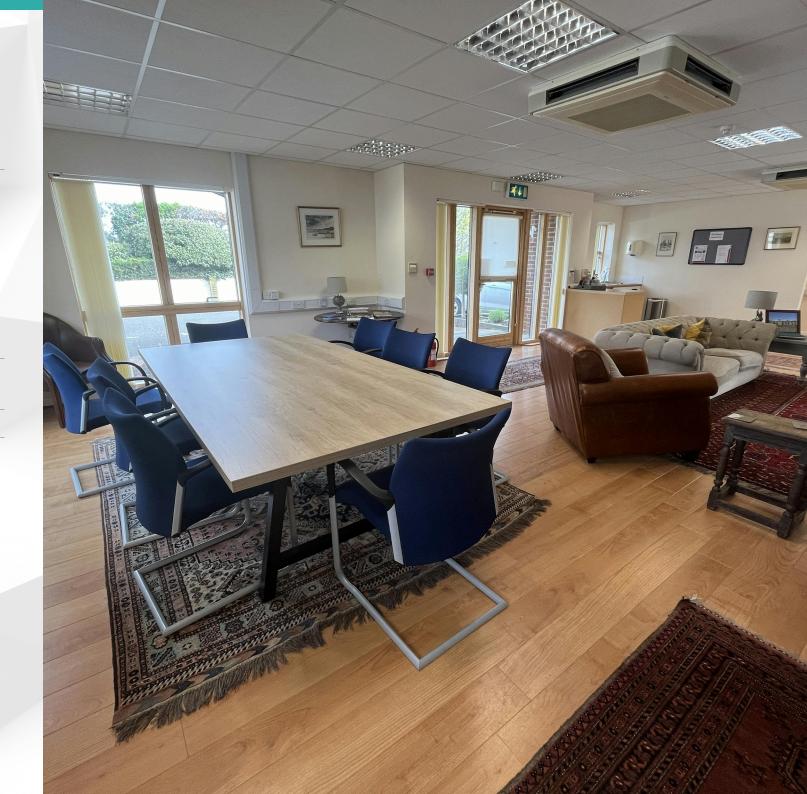

# **Description**

Studio 14 forms part of a courtyard development and comprises a self-contained building of brick construction with a pitched tiled roof. The attractive accommodation is arranged as open plan with a first floor providing further office/meeting/storage space, with stair access. The accommodation benefits from the following brief specification:

- Suspended ceiling
- · Lighting and air conditioning
- Perimeter trunking
- Kitchenette and unisex W.C facilities
- Access to a shared courtyard with seating
- 3 allocated car parking spaces including 1 EV charging point\*