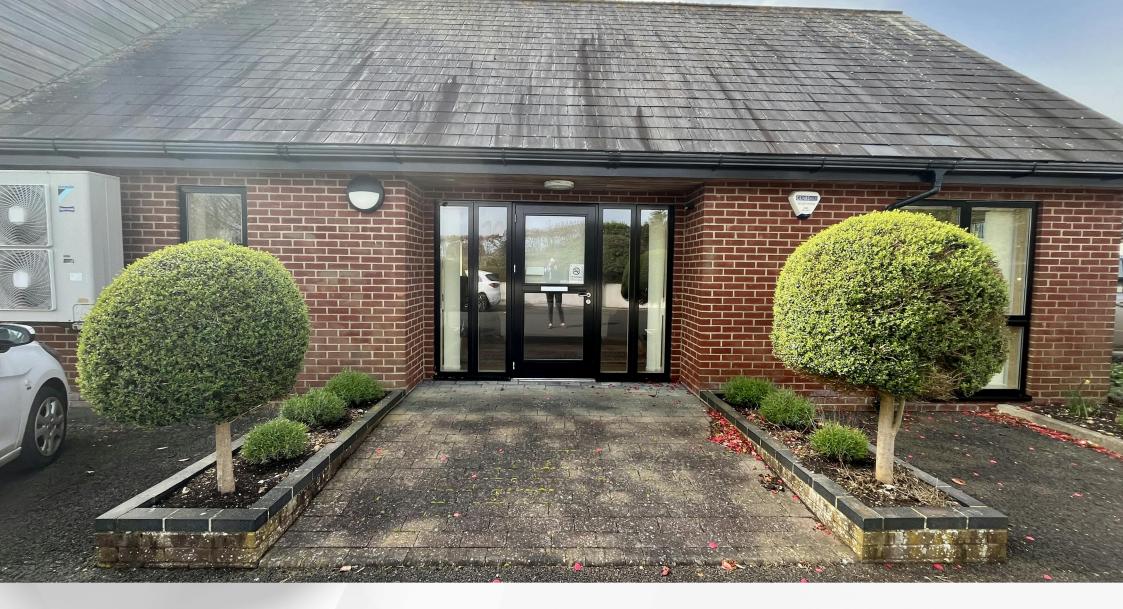

- Self-contained office in courtyard development with access to communal gardens and seating
- 3 allocated car parking spaces (additional parking spaces available\*)
- EV charging point
- Rural setting
- 1 mile distant from Fordingbridge and A338

# Location

14 Glasshouse Studios, Fryern Court Road, Fordingbridge, SP6 1QX

Glasshouse Studios is an attractive office complex set in a rural New Forest location in Fordingbridge. The offices are accessed from Fryern Court Road and are approximately 1 mile distant from Fordingbridge town centre offering retail and restaurant facilities. Access to the A338 is approximately 1 mile distant, which provides links to the A31 and to Salisbury.

# **Description**

Studio 14 forms part of a courtyard development and comprises a self-contained building of brick construction with a pitched tiled roof. The attractive accommodation is arranged as open plan with a first floor providing further office/meeting/storage space, with stair access. The accommodation benefits from the following brief specification: